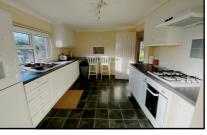

#### 2-Bedroom Park Home - approx 42' x 20'

Accommodation & approximate room dimensions:

- Homeseeker 'Langdale Plus' 2006
- Hall: Cloaks & Linen cupboard. Broom cupboard.
- Lounge/Dining Room: approx 19'6" x 17'7" max overall. Feature fireplace. 2 Bay windows. Double doors to garden & pleasant outlook.
- Kitchen/Breakfast Room: approx 11'9" x 9'6"max. Range of wall & base units. Built-in oven and hob with cooker hood over (untested). Space for fridge/ freezer. Breakfast bar.
- Utility Room: Newly installed Glow-Worm gas boiler (Nov 2023). Storage cupboards. Door to garden
- Bedroom 1: approx 9'8" x 9'5". Fitted wardrobes.
- **En-Suite Shower Room**
- Bedroom 2: approx 10'9" x 9'5". Fitted wardrobes.
- Shower Room: Wet room style shower room. (formerly a bathroom).
- Gas Central Heating (system untested)
- **PVCu Double-Glazing**
- Parking on Plot for 2 cars
- Small Garden mainly laid to lawn. Metal Shed
- Age Restriction 50+ No pets.
- **Small Residential Park in Semi-Rural Location**