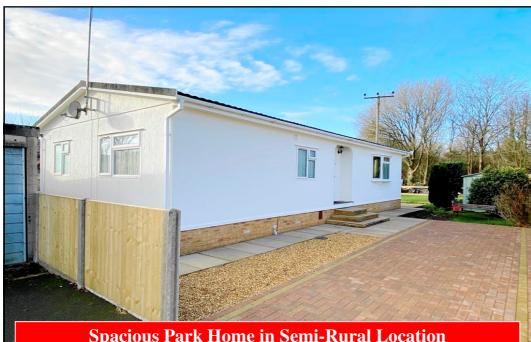

#### 2-Bedroom Park Home - approx 42' x 20'

Accommodation & approximate room dimensions:

- Homeseeker 'Langdale Plus' 2006
- Hall: Cloaks & Linen cupboard. Broom cupboard.
- Lounge/Dining Room: approx 19'6" x 17'7" max overall. Feature fireplace. 2 Bay windows. Double doors to garden & pleasant outlook.
- Kitchen/Breakfast Room: approx 11'9" x 9'6"max. Range of wall & base units. Built-in oven and hob with cooker hood over (untested). Space for fridge/ freezer. Breakfast bar.
- Utility Room: Newly installed Glow-Worm gas boiler (Nov 2023). Storage cupboards. Door to garden
- Bedroom 1: approx 9'8" x 9'5". Fitted wardrobes.
- **En-Suite Shower Room**
- Bedroom 2: approx 10'9" x 9'5". Fitted wardrobes.
- Shower Room: Wet room style shower room. (formerly a bathroom).
- Gas Central Heating (system untested)
- **PVCu Double-Glazing**
- Parking on Plot for 2 cars
- Small Garden mainly laid to lawn. Metal Shed
- Age Restriction 50+ No pets.
- **Small Residential Park in Semi-Rural Location**

## Delightful Outlook