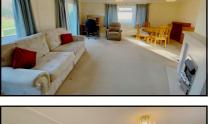

#### 2-Bedroom Park Home - approx 42' x 20'

Accommodation & approximate room dimensions:

- Homeseeker 'Langdale Plus' 2006
- Hall: Cloaks & Linen cupboard. Broom cupboard.
- Lounge/Dining Room: approx 19'6" x 17'7" max overall. Feature fireplace. 2 Bay windows. Double doors to garden & pleasant outlook.
- Kitchen/Breakfast Room: approx 11'9" x 9'6"max. Range of wall & base units. Built-in oven and hob with cooker hood over (untested). Space for fridge/ freezer. Breakfast bar.
- Utility Room: Newly installed Glow-Worm gas boiler (Nov 2023). Storage cupboards. Door to garden
- Bedroom 1: approx 9'8" x 9'5". Fitted wardrobes.
- **En-Suite Shower Room**
- Bedroom 2: approx 10'9" x 9'5". Fitted wardrobes.
- Shower Room: Wet room style shower room. (formerly a bathroom).
- Gas Central Heating (system untested)
- **PVCu Double-Glazing**
- Parking on Plot for 2 cars
- Small Garden mainly laid to lawn. Metal Shed
- Age Restriction 50+ No pets.
- **Small Residential Park in Semi-Rural Location**