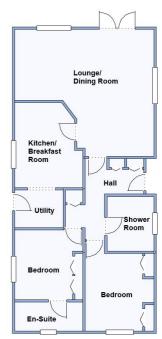

#### 2-Bedroom Park Home - approx 42' x 20'

Accommodation & approximate room dimensions:

- Homeseeker 'Langdale Plus' 2006
- Hall: Cloaks & Linen cupboard. Broom cupboard.
- Lounge/Dining Room: approx 19'6" x 17'7" max overall. Feature fireplace. 2 Bay windows. Double doors to garden & pleasant outlook.
- Kitchen/Breakfast Room: approx 11'9" x 9'6"max. Range of wall & base units. Built-in oven and hob with cooker hood over (untested). Space for fridge/ freezer. Breakfast bar.
- Utility Room: Newly installed Glow-Worm gas boiler (Nov 2023). Storage cupboards. Door to garden
- Bedroom 1: approx 9'8" x 9'5". Fitted wardrobes.
- **En-Suite Shower Room**
- Bedroom 2: approx 10'9" x 9'5". Fitted wardrobes.
- Shower Room: Wet room style shower room. (formerly a bathroom).
- Gas Central Heating (system untested)
- **PVCu Double-Glazing**
- Parking on Plot for 2 cars
- Small Garden mainly laid to lawn. Metal Shed
- Age Restriction 50+ No pets.
- **Small Residential Park in Semi-Rural Location**