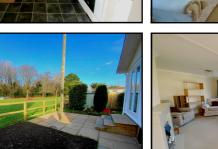

#### 2-Bedroom Park Home - approx 42' x 20'

Accommodation & approximate room dimensions:

- Homeseeker 'Langdale Plus' 2006
- Hall: Cloaks & Linen cupboard. Broom cupboard.
- Lounge/Dining Room: approx 19'6" x 17'7" max overall. Feature fireplace. 2 Bay windows. Double doors to garden & pleasant outlook.
- Kitchen/Breakfast Room: approx 11'9" x 9'6"max. Range of wall & base units. Built-in oven and hob with cooker hood over (untested). Space for fridge/ freezer. Breakfast bar.
- Utility Room: Newly installed Glow-Worm gas boiler (Nov 2023). Storage cupboards. Door to garden
- Bedroom 1: approx 9'8" x 9'5". Fitted wardrobes.
- **En-Suite Shower Room**
- Bedroom 2: approx 10'9" x 9'5". Fitted wardrobes.
- Shower Room: Wet room style shower room. (formerly a bathroom).
- Gas Central Heating (system untested)
- **PVCu Double-Glazing**
- Parking on Plot for 2 cars
- Small Garden mainly laid to lawn. Metal Shed
- Age Restriction 50+ No pets.
- **Small Residential Park in Semi-Rural Location**

## Delightful Outlook