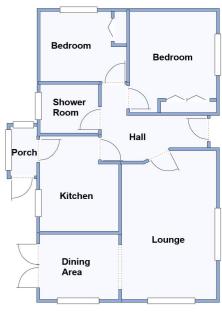

#### 2-Bedroom Park Home - approx 32'x 20'

Accommodation & approximate room dimensions:

- Wessex 'Dorset' Park Home circa 1999
- Entrance Hall: Laminate floor. Hatch to roof.
- Kitchen: approx 10'5" x 8'6"max. Range of floor and wall cupboards. Built-in oven, hob & cooker hood. Space for tall fridge/freezer & plumbing for washing machine. Cupboard housing combination gas boiler. Door to Rear Porch.
- Lounge: approx 16'4" x 10'6". Feature fireplace. Archway to:
- Dining Area: approx 8'6" x 7'1". Doors to garden.
- Bedroom 1: approx 11' x 9'5". Built-in wardrobe.
- Bedroom 2: approx 9'6" x 7'8". Built-in wardrobe.
- Shower Room: Modern suite. Shower with thermostatic shower valve. Vanity wash basin & WC. Chrome heated towel rail.
- Gas Central Heating (untested)
- PVCu Double-Glazing
- Parking on Plot & GARAGE
- Patio Garden
- Age Restriction 55+
- Quality Residential Park in exclusive area near to Ferndown Golf Club & access to heathland walks.