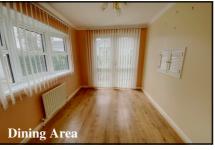

#### 2-Bedroom Park Home - approx 32'x 20'

Accommodation & approximate room dimensions:

- Wessex 'Dorset' Park Home circa 1999
- Entrance Hall: Laminate floor. Hatch to roof.
- Kitchen: approx 10'5" x 8'6"max. Range of floor and wall cupboards. Built-in oven, hob & cooker hood. Space for tall fridge/freezer & plumbing for washing machine. Cupboard housing combination gas boiler. Door to Rear Porch.
- Lounge: approx 16'4" x 10'6". Feature fireplace. Archway to:
- Dining Area: approx 8'6" x 7'1". Doors to garden.
- Bedroom 1: approx 11' x 9'5". Built-in wardrobe.
- Bedroom 2: approx 9'6" x 7'8". Built-in wardrobe.
- Shower Room: Modern suite. Shower with thermostatic shower valve. Vanity wash basin & WC. Chrome heated towel rail.
- Gas Central Heating (untested)
- PVCu Double-Glazing
- Parking on Plot & GARAGE
- Patio Garden
- Age Restriction 55+
- Quality Residential Park in exclusive area near to Ferndown Golf Club & access to heathland walks.