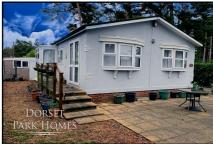

#### 2-Bedroom Park Home - approx 32'x 20'

Accommodation & approximate room dimensions:

- Wessex 'Dorset' Park Home circa 1999
- Entrance Hall: Laminate floor. Hatch to roof.
- Kitchen: approx 10'5" x 8'6"max. Range of floor and wall cupboards. Built-in oven, hob & cooker hood. Space for tall fridge/freezer & plumbing for washing machine. Cupboard housing combination gas boiler. Door to Rear Porch.
- Lounge: approx 16'4" x 10'6". Feature fireplace. Archway to:
- Dining Area: approx 8'6" x 7'1". Doors to garden.
- Bedroom 1: approx 11' x 9'5". Built-in wardrobe.
- Bedroom 2: approx 9'6" x 7'8". Built-in wardrobe.
- Shower Room: Modern suite. Shower with thermostatic shower valve. Vanity wash basin & WC. Chrome heated towel rail.
- Gas Central Heating (untested)
- PVCu Double-Glazing
- Parking on Plot & GARAGE
- Patio Garden
- Age Restriction 55+
- Quality Residential Park in exclusive area near to Ferndown Golf Club & access to heathland walks.

# Driveway & Garage

Pitch Fee: approx £269.82 per month Subject to Annual Review Council Tax Band: 'A' Tenure

**Tenure: 1983 Mobile Homes Act Agreement** 