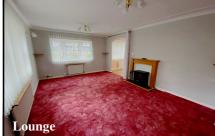

#### 2-Bedroom Park Home - approx 32'x 20'

Accommodation & approximate room dimensions:

- Wessex 'Dorset' Park Home circa 1999
- Entrance Hall: Laminate floor. Hatch to roof.
- Kitchen: approx 10'5" x 8'6"max. Range of floor and wall cupboards. Built-in oven, hob & cooker hood. Space for tall fridge/freezer & plumbing for washing machine. Cupboard housing combination gas boiler. Door to Rear Porch.
- Lounge: approx 16'4" x 10'6". Feature fireplace. Archway to:
- Dining Area: approx 8'6" x 7'1". Doors to garden.
- Bedroom 1: approx 11' x 9'5". Built-in wardrobe.
- Bedroom 2: approx 9'6" x 7'8". Built-in wardrobe.
- Shower Room: Modern suite. Shower with thermostatic shower valve. Vanity wash basin & WC. Chrome heated towel rail.
- Gas Central Heating (untested)
- PVCu Double-Glazing
- Parking on Plot & GARAGE
- Patio Garden
- Age Restriction 55+
- Quality Residential Park in exclusive area near to Ferndown Golf Club & access to heathland walks.