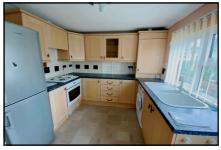

#### 2-Bedroom Park Home - approx 32'x 20'

Accommodation & approximate room dimensions:

- Wessex 'Dorset' Park Home circa 1999
- Entrance Hall: Laminate floor. Hatch to roof.
- Kitchen: approx 10'5" x 8'6"max. Range of floor and wall cupboards. Built-in oven, hob & cooker hood. Space for tall fridge/freezer & plumbing for washing machine. Cupboard housing combination gas boiler. Door to Rear Porch.
- Lounge: approx 16'4" x 10'6". Feature fireplace. Archway to:
- Dining Area: approx 8'6" x 7'1". Doors to garden.
- Bedroom 1: approx 11' x 9'5". Built-in wardrobe.
- Bedroom 2: approx 9'6" x 7'8". Built-in wardrobe.
- Shower Room: Modern suite. Shower with thermostatic shower valve. Vanity wash basin & WC. Chrome heated towel rail.
- Gas Central Heating (untested)
- PVCu Double-Glazing
- Parking on Plot & GARAGE
- Patio Garden
- Age Restriction 55+
- Quality Residential Park in exclusive area near to Ferndown Golf Club & access to heathland walks.