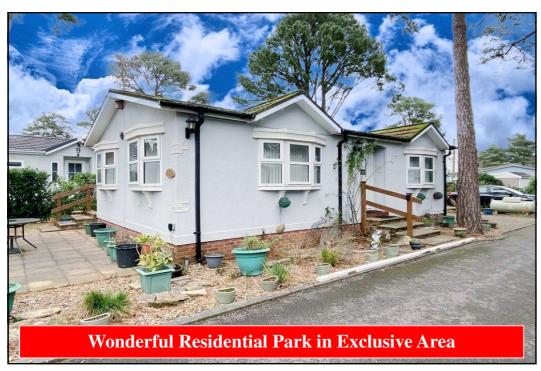

## 10 Ark Drive, Lone Pine Park, Lone Pine Drive, Ferndown. BH22 8NB

This drawing has been prepared for diagrammatic purposes only. Not to scale.

#### 2-Bedroom Park Home - approx 32'x 20'

Accommodation & approximate room dimensions:

- Wessex 'Dorset' Park Home circa 1999
- Entrance Hall: Laminate floor. Hatch to roof.
- Kitchen: approx 10'5" x 8'6"max. Range of floor and wall cupboards. Built-in oven, hob & cooker hood. Space for tall fridge/freezer & plumbing for washing machine. Cupboard housing combination gas boiler. Door to Rear Porch.
- Lounge: approx 16'4" x 10'6". Feature fireplace. Archway to:
- Dining Area: approx 8'6" x 7'1". Doors to garden.
- Bedroom 1: approx 11' x 9'5". Built-in wardrobe.
- Bedroom 2: approx 9'6" x 7'8". Built-in wardrobe.
- Shower Room: Modern suite. Shower with thermostatic shower valve. Vanity wash basin & WC. Chrome heated towel rail.
- Gas Central Heating (untested)
- PVCu Double-Glazing
- Parking on Plot & GARAGE
- Patio Garden
- Age Restriction 55+
- Quality Residential Park in exclusive area near to Ferndown Golf Club & access to heathland walks.