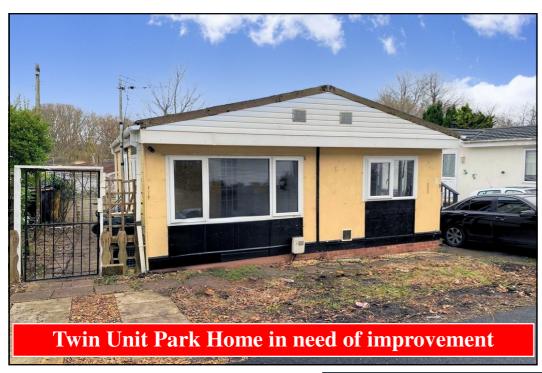

#### 2-Bedroom Park Home - approx 30' x 20'

Accommodation & approximate room dimensions:

- Omar Park Home circa 1980
- Kitchen/Diner: approx 17'7" x 9'3" max. Range of floor cupboards. Gas hob. Plumbing for washing machine. Space for fridge/freezer. Wall mounted combination gas boiler (untested). Ample space for dining suite. Door to garden.
- Lounge: approx 14'9" x 10'8". Door to rear garden. Feature fireplace.
- Inner Hall: Cloaks cupboard.
- Bedroom 1: approx 9'9" x 9'4"
- Bedroom 2: approx 9'4" x 6'9"max.
- Bathroom: Panelled bath with mixer tap & shower attachment. Pedestal wash basin. WC.
- Gas Central Heating (system untested).
- PVCu Double-Glazing
- Private Garden with Metal Shed.
- Parking on Plot
- Age Restriction 45+ Pets Considered
- Small Residential Park near to local amenities and within easy reach of Bournemouth town centre & award winning coast.