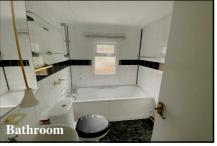

#### 2-Bedroom Park Home - approx 30' x 20'

Accommodation & approximate room dimensions:

- Omar Park Home circa 1980
- Kitchen/Diner: approx 17'7" x 9'3" max. Range of floor cupboards. Gas hob. Plumbing for washing machine. Space for fridge/freezer. Wall mounted combination gas boiler (untested). Ample space for dining suite. Door to garden.
- Lounge: approx 14'9" x 10'8". Door to rear garden. Feature fireplace.
- Inner Hall: Cloaks cupboard.
- Bedroom 1: approx 9'9" x 9'4"
- Bedroom 2: approx 9'4" x 6'9"max.
- Bathroom: Panelled bath with mixer tap & shower attachment. Pedestal wash basin. WC.
- Gas Central Heating (system untested).
- PVCu Double-Glazing
- Private Garden with Metal Shed.
- Parking on Plot
- Age Restriction 45+ Pets Considered
- Small Residential Park near to local amenities and within easy reach of Bournemouth town centre & award winning coast.