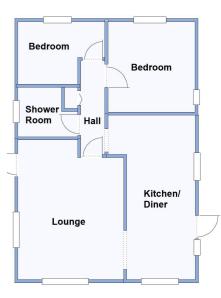

## 9 Wheatplot, Wimborne Road, Bournemouth, Dorset. BH10 7BN

This drawing has been prepared for diagrammatic purpose only. Not to scale.

#### 2-Bedroom Park Home - approx 30' x 20'

Accommodation & approximate room dimensions:

- Omar Park Home circa 1980
- Kitchen/Diner: approx 17'7" x 9'3" max. Range of floor cupboards. Gas hob. Plumbing for washing machine. Space for fridge/freezer. Wall mounted combination gas boiler (untested). Ample space for dining suite. Door to garden.
- Lounge: approx 14'9" x 10'8". Door to rear garden. Feature fireplace.
- Inner Hall: Cloaks cupboard.
- Bedroom 1: approx 9'9" x 9'4"
- Bedroom 2: approx 9'4" x 6'9"max.
- Bathroom: Panelled bath with mixer tap & shower attachment. Pedestal wash basin. WC.
- Gas Central Heating (system untested).
- PVCu Double-Glazing
- Private Garden with Metal Shed.
- Parking on Plot
- Age Restriction 45+ Pets Considered
- Small Residential Park near to local amenities and within easy reach of Bournemouth town centre & award winning coast.