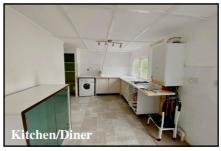

#### 2-Bedroom Park Home - approx 30' x 20'

Accommodation & approximate room dimensions:

- Omar Park Home circa 1980
- Kitchen/Diner: approx 17'7" x 9'3" max. Range of floor cupboards. Gas hob. Plumbing for washing machine. Space for fridge/freezer. Wall mounted combination gas boiler (untested). Ample space for dining suite. Door to garden.
- Lounge: approx 14'9" x 10'8". Door to rear garden. Feature fireplace.
- Inner Hall: Cloaks cupboard.
- Bedroom 1: approx 9'9" x 9'4"
- Bedroom 2: approx 9'4" x 6'9"max.
- Bathroom: Panelled bath with mixer tap & shower attachment. Pedestal wash basin. WC.
- Gas Central Heating (system untested).
- PVCu Double-Glazing
- Private Garden with Metal Shed.
- Parking on Plot
- Age Restriction 45+ Pets Considered
- Small Residential Park near to local amenities and within easy reach of Bournemouth town centre & award winning coast.