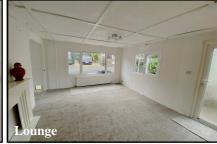

#### 2-Bedroom Park Home - approx 30' x 20'

Accommodation & approximate room dimensions:

- Omar Park Home circa 1980
- Kitchen/Diner: approx 17'7" x 9'3" max. Range of floor cupboards. Gas hob. Plumbing for washing machine. Space for fridge/freezer. Wall mounted combination gas boiler (untested). Ample space for dining suite. Door to garden.
- Lounge: approx 14'9" x 10'8". Door to rear garden. Feature fireplace.
- Inner Hall: Cloaks cupboard.
- Bedroom 1: approx 9'9" x 9'4"
- Bedroom 2: approx 9'4" x 6'9"max.
- Bathroom: Panelled bath with mixer tap & shower attachment. Pedestal wash basin. WC.
- Gas Central Heating (system untested).
- PVCu Double-Glazing
- Private Garden with Metal Shed.
- Parking on Plot
- Age Restriction 45+ Pets Considered
- Small Residential Park near to local amenities and within easy reach of Bournemouth town centre & award winning coast.