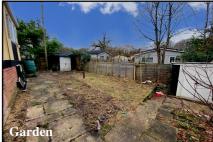

#### 2-Bedroom Park Home - approx 30' x 20'

Accommodation & approximate room dimensions:

- Omar Park Home circa 1980
- Kitchen/Diner: approx 17'7" x 9'3" max. Range of floor cupboards. Gas hob. Plumbing for washing machine. Space for fridge/freezer. Wall mounted combination gas boiler (untested). Ample space for dining suite. Door to garden.
- Lounge: approx 14'9" x 10'8". Door to rear garden. Feature fireplace.
- Inner Hall: Cloaks cupboard.
- Bedroom 1: approx 9'9" x 9'4"
- Bedroom 2: approx 9'4" x 6'9"max.
- Bathroom: Panelled bath with mixer tap & shower attachment. Pedestal wash basin. WC.
- Gas Central Heating (system untested).
- PVCu Double-Glazing
- Private Garden with Metal Shed.
- Parking on Plot
- Age Restriction 45+ Pets Considered
- Small Residential Park near to local amenities and within easy reach of Bournemouth town centre & award winning coast.