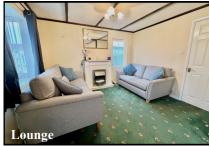

## 1-Bedroom Park Home - approx 28' x 20'

Accommodation & approximate room dimensions: A 2-bedroom home currently arranged as 1 bedroom.

- 'Tingdene Park Home' 2003
- Kitchen: approx 10'4" x 9'5". Range of floor and wall cupboards. Built in oven & hob with cooker hood over (untested). Cupboard housing Worcester combination boiler (untested). Plumbing for washing machine. Space for fridge.
- Lounge/Dining Room: approx 19'6" x 11'3" max.
   Feature fireplace. PVCu double glazed bay window.
   Double doors to front aspect.
- Inner Hall
- Double Bedroom: approx 19'6" x 8'1". (formerly 2 bedrooms). Built in wardrobes and centre drawer unit.
- Shower Room: Double sized shower cubicle with thermostatic shower fitted (untested). Pedestal wash basin & WC. Airing cupboard.
- PVCu Double Glazing
- Gas Central Heating (system untested)
- Patio Garden with Shed
- Parking on a rental basis subject to availability
- Age Restriction 55+ No Pets Allowed