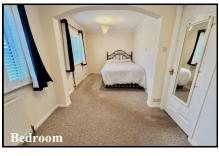

## 1-Bedroom Park Home - approx 28' x 20'

Accommodation & approximate room dimensions: A 2-bedroom home currently arranged as 1 bedroom.

- 'Tingdene Park Home' 2003
- Kitchen: approx 10'4" x 9'5". Range of floor and wall cupboards. Built in oven & hob with cooker hood over (untested). Cupboard housing Worcester combination boiler (untested). Plumbing for washing machine. Space for fridge.
- Lounge/Dining Room: approx 19'6" x 11'3" max.
   Feature fireplace. PVCu double glazed bay window.
   Double doors to front aspect.
- Inner Hall
- Double Bedroom: approx 19'6" x 8'1". (formerly 2 bedrooms). Built in wardrobes and centre drawer unit.
- Shower Room: Double sized shower cubicle with thermostatic shower fitted (untested). Pedestal wash basin & WC. Airing cupboard.
- PVCu Double Glazing
- Gas Central Heating (system untested)
- Patio Garden with Shed
- Parking on a rental basis subject to availability
- Age Restriction 55+ No Pets Allowed