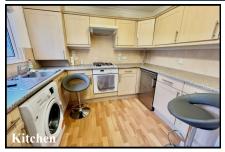

## 1-Bedroom Park Home - approx 28' x 20'

Accommodation & approximate room dimensions: A 2-bedroom home currently arranged as 1 bedroom.

- 'Tingdene Park Home' 2003
- Kitchen: approx 10'4" x 9'5". Range of floor and wall cupboards. Built in oven & hob with cooker hood over (untested). Cupboard housing Worcester combination boiler (untested). Plumbing for washing machine. Space for fridge.
- Lounge/Dining Room: approx 19'6" x 11'3" max.
   Feature fireplace. PVCu double glazed bay window.
   Double doors to front aspect.
- Inner Hall
- Double Bedroom: approx 19'6" x 8'1". (formerly 2 bedrooms). Built in wardrobes and centre drawer unit.
- Shower Room: Double sized shower cubicle with thermostatic shower fitted (untested). Pedestal wash basin & WC. Airing cupboard.
- PVCu Double Glazing
- Gas Central Heating (system untested)
- Patio Garden with Shed
- Parking on a rental basis subject to availability
- Age Restriction 55+ No Pets Allowed