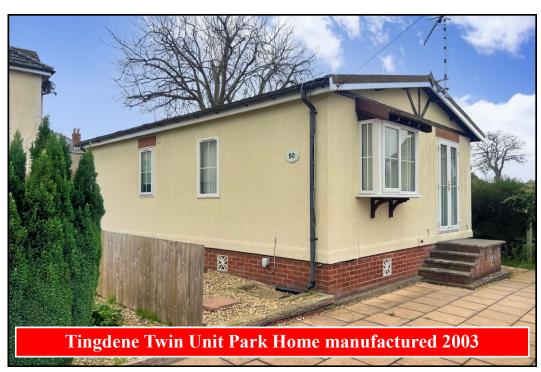

# 50 Doveshill Park, Barnes Road, Ensbury Park, Bournemouth. BH10 5AJ

This drawing has been prepared for diagrammatic purpose only. Not to scale.

## 1-Bedroom Park Home - approx 28' x 20'

Accommodation & approximate room dimensions: A 2-bedroom home currently arranged as 1 bedroom.

- 'Tingdene Park Home' 2003
- Kitchen: approx 10'4" x 9'5". Range of floor and wall cupboards. Built in oven & hob with cooker hood over (untested). Cupboard housing Worcester combination boiler (untested). Plumbing for washing machine. Space for fridge.
- Lounge/Dining Room: approx 19'6" x 11'3" max.
   Feature fireplace. PVCu double glazed bay window.
   Double doors to front aspect.
- Inner Hall
- Double Bedroom: approx 19'6" x 8'1". (formerly 2 bedrooms). Built in wardrobes and centre drawer unit.
- Shower Room: Double sized shower cubicle with thermostatic shower fitted (untested). Pedestal wash basin & WC. Airing cupboard.
- PVCu Double Glazing
- Gas Central Heating (system untested)
- Patio Garden with Shed
- Parking on a rental basis subject to availability
- Age Restriction 55+ No Pets Allowed