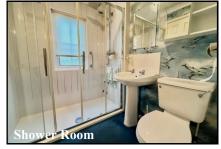

## 1-Bedroom Park Home - approx 28' x 20'

Accommodation & approximate room dimensions: A 2-bedroom home currently arranged as 1 bedroom.

- 'Tingdene Park Home' 2003
- Kitchen: approx 10'4" x 9'5". Range of floor and wall cupboards. Built in oven & hob with cooker hood over (untested). Cupboard housing Worcester combination boiler (untested). Plumbing for washing machine. Space for fridge.
- Lounge/Dining Room: approx 19'6" x 11'3" max.
   Feature fireplace. PVCu double glazed bay window.
   Double doors to front aspect.
- Inner Hall
- Double Bedroom: approx 19'6" x 8'1". (formerly 2 bedrooms). Built in wardrobes and centre drawer unit.
- Shower Room: Double sized shower cubicle with thermostatic shower fitted (untested). Pedestal wash basin & WC. Airing cupboard.
- PVCu Double Glazing
- Gas Central Heating (system untested)
- Patio Garden with Shed
- Parking on a rental basis subject to availability
- Age Restriction 55+ No Pets Allowed