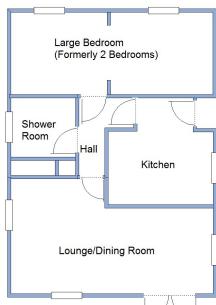

## 1-Bedroom Park Home - approx 28' x 20'

Accommodation & approximate room dimensions: A 2-bedroom home currently arranged as 1 bedroom.

- 'Tingdene Park Home' 2003
- Kitchen: approx 10'4" x 9'5". Range of floor and wall cupboards. Built in oven & hob with cooker hood over (untested). Cupboard housing Worcester combination boiler (untested). Plumbing for washing machine. Space for fridge.
- Lounge/Dining Room: approx 19'6" x 11'3" max.
   Feature fireplace. PVCu double glazed bay window.
   Double doors to front aspect.
- Inner Hall
- Double Bedroom: approx 19'6" x 8'1". (formerly 2 bedrooms). Built in wardrobes and centre drawer unit.
- Shower Room: Double sized shower cubicle with thermostatic shower fitted (untested). Pedestal wash basin & WC. Airing cupboard.
- PVCu Double Glazing
- Gas Central Heating (system untested)
- Patio Garden with Shed
- Parking on a rental basis subject to availability
- Age Restriction 55+ No Pets Allowed