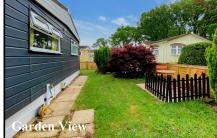

### 2-Bedroom Park Home - approx 28' x 19'

Accommodation & approximate room dimensions:

- Blue Bird Park Home
- Kitchen/Breakfast Room: approx 9'1" x 7'8". Newly installed kitchen with range of floor and wall cupboards. Built-in oven & hob. Integrated washing machine. Space for tall fridge/freezer. Cupboard housing combination gas boiler for hot water.
- Lounge/Dining Room: approx 19'2" x 9'. Feature 'Bluetooth' electric fireplace. Electric radiator. Double doors to garden.
- Bedroom 1: approx 12'3" x 9'. Electric radiator.
- Bedroom 2: approx 9'6" x 9'max. Electric radiator.
- Shower Room: Newly installed. Large corner shower cubicle with rain shower, body jets & hand shower.
   Vanity wash basin & WC. Electric heated towel rail.
- New Ariston Gas Boiler. PVCu Double-Glazing
- New Exterior Cladding System
- New Ceilings
- Small Garden laid to lawn with small patio area.
  Enclosed by low level fencing. Metal Shed
- Parking
- Age Restriction 50+ No Pets Allowed
- Popular well maintained Residential Park near to shops & services.