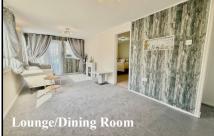

### 2-Bedroom Park Home - approx 28' x 19'

Accommodation & approximate room dimensions:

- Blue Bird Park Home
- Kitchen/Breakfast Room: approx 9'1" x 7'8". Newly installed kitchen with range of floor and wall cupboards. Built-in oven & hob. Integrated washing machine. Space for tall fridge/freezer. Cupboard housing combination gas boiler for hot water.
- Lounge/Dining Room: approx 19'2" x 9'. Feature 'Bluetooth' electric fireplace. Electric radiator. Double doors to garden.
- Bedroom 1: approx 12'3" x 9'. Electric radiator.
- Bedroom 2: approx 9'6" x 9'max. Electric radiator.
- Shower Room: Newly installed. Large corner shower cubicle with rain shower, body jets & hand shower.
   Vanity wash basin & WC. Electric heated towel rail.
- New Ariston Gas Boiler. PVCu Double-Glazing
- New Exterior Cladding System
- New Ceilings
- Small Garden laid to lawn with small patio area.
  Enclosed by low level fencing. Metal Shed
- Parking
- Age Restriction 50+ No Pets Allowed
- Popular well maintained Residential Park near to shops & services.