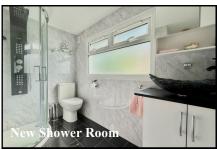

### 2-Bedroom Park Home - approx 28' x 19'

Accommodation & approximate room dimensions:

- Blue Bird Park Home
- Kitchen/Breakfast Room: approx 9'1" x 7'8". Newly installed kitchen with range of floor and wall cupboards. Built-in oven & hob. Integrated washing machine. Space for tall fridge/freezer. Cupboard housing combination gas boiler for hot water.
- Lounge/Dining Room: approx 19'2" x 9'. Feature 'Bluetooth' electric fireplace. Electric radiator. Double doors to garden.
- Bedroom 1: approx 12'3" x 9'. Electric radiator.
- Bedroom 2: approx 9'6" x 9'max. Electric radiator.
- Shower Room: Newly installed. Large corner shower cubicle with rain shower, body jets & hand shower.
   Vanity wash basin & WC. Electric heated towel rail.
- New Ariston Gas Boiler. PVCu Double-Glazing
- New Exterior Cladding System
- New Ceilings
- Small Garden laid to lawn with small patio area.
  Enclosed by low level fencing. Metal Shed
- Parking
- Age Restriction 50+ No Pets Allowed
- Popular well maintained Residential Park near to shops & services.