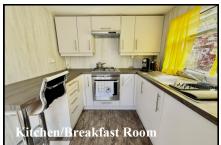

### 2-Bedroom Park Home - approx 28' x 19'

Accommodation & approximate room dimensions:

- Blue Bird Park Home
- Kitchen/Breakfast Room: approx 9'1" x 7'8". Newly installed kitchen with range of floor and wall cupboards. Built-in oven & hob. Integrated washing machine. Space for tall fridge/freezer. Cupboard housing combination gas boiler for hot water.
- Lounge/Dining Room: approx 19'2" x 9'. Feature 'Bluetooth' electric fireplace. Electric radiator. Double doors to garden.
- Bedroom 1: approx 12'3" x 9'. Electric radiator.
- Bedroom 2: approx 9'6" x 9'max. Electric radiator.
- Shower Room: Newly installed. Large corner shower cubicle with rain shower, body jets & hand shower.
   Vanity wash basin & WC. Electric heated towel rail.
- New Ariston Gas Boiler. PVCu Double-Glazing
- New Exterior Cladding System
- New Ceilings
- Small Garden laid to lawn with small patio area.
  Enclosed by low level fencing. Metal Shed
- Parking
- Age Restriction 50+ No Pets Allowed
- Popular well maintained Residential Park near to shops & services.