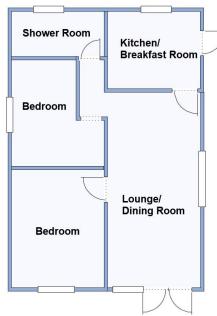

## 50 Gladelands Park, Ringwood Road, Ferndown, Dorset. BH22 9BW

This drawing has been prepared for diagrammatic purpose only. Not to scale.

### 2-Bedroom Park Home - approx 28' x 19'

Accommodation & approximate room dimensions:

- Blue Bird Park Home
- Kitchen/Breakfast Room: approx 9'1" x 7'8". Newly installed kitchen with range of floor and wall cupboards. Built-in oven & hob. Integrated washing machine. Space for tall fridge/freezer. Cupboard housing combination gas boiler for hot water.
- Lounge/Dining Room: approx 19'2" x 9'. Feature 'Bluetooth' electric fireplace. Electric radiator. Double doors to garden.
- Bedroom 1: approx 12'3" x 9'. Electric radiator.
- Bedroom 2: approx 9'6" x 9'max. Electric radiator.
- Shower Room: Newly installed. Large corner shower cubicle with rain shower, body jets & hand shower.
   Vanity wash basin & WC. Electric heated towel rail.
- New Ariston Gas Boiler. PVCu Double-Glazing
- New Exterior Cladding System
- New Ceilings
- Small Garden laid to lawn with small patio area.
  Enclosed by low level fencing. Metal Shed
- Parking
- Age Restriction 50+ No Pets Allowed
- Popular well maintained Residential Park near to shops & services.