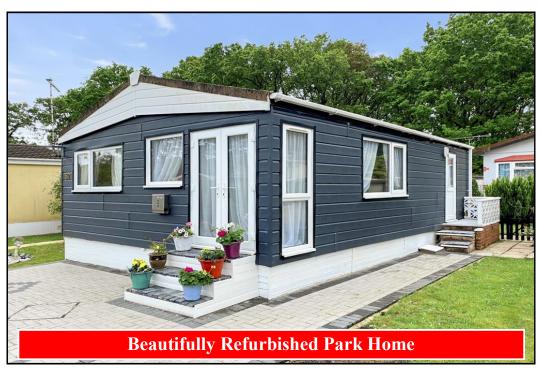

### 2-Bedroom Park Home - approx 28' x 19'

Accommodation & approximate room dimensions:

- Blue Bird Park Home
- Kitchen/Breakfast Room: approx 9'1" x 7'8". Newly installed kitchen with range of floor and wall cupboards. Built-in oven & hob. Integrated washing machine. Space for tall fridge/freezer. Cupboard housing combination gas boiler for hot water.
- Lounge/Dining Room: approx 19'2" x 9'. Feature 'Bluetooth' electric fireplace. Electric radiator. Double doors to garden.
- Bedroom 1: approx 12'3" x 9'. Electric radiator.
- Bedroom 2: approx 9'6" x 9'max. Electric radiator.
- Shower Room: Newly installed. Large corner shower cubicle with rain shower, body jets & hand shower.
   Vanity wash basin & WC. Electric heated towel rail.
- New Ariston Gas Boiler. PVCu Double-Glazing
- New Exterior Cladding System
- New Ceilings
- Small Garden laid to lawn with small patio area.
  Enclosed by low level fencing. Metal Shed
- Parking
- Age Restriction 50+ No Pets Allowed
- Popular well maintained Residential Park near to shops & services.

# Popular Residential Park

Pitch Fee: Approx £190 per month Subject to Annual Review Council Tax Band: 'A' Tenu

Tenure: 1983 Mobile Homes Act Agreement

Price: £129,750