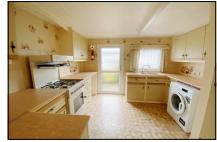

## 2-Bedroom Park Home - approx 36' x 20'

Accommodation & approximate room dimensions:

- Wonderland 'Dorchester' Park Home approx 1991
- Enclosed Porch
- Entrance Hall: Double cloaks cupboard.
- Lounge: approx 19'7" x 11'2". Feature fireplace.
- Dining Area: approx 10' x 7'. Linen cupboard housing combination gas boiler.
- Kitchen: approx 10'3" x 9'4". Fitted kitchen with a range of floor and wall cupboards. Space for cooker, fridge/ freezer & washing machine. Door to garden.
- Bedroom 1: approx 10'5" x 9'6" Plus built-in wardrobes.
- Bedroom 2: approx 10'5" x 9'6"max. Fitted wardrobes.
- Shower Room: Recently installed walk-in shower tray with thermostatic shower, Pedestal wash basin and WC.
- PVCu Double-Glazing.
- Gas Central Heating (System untested)
- Exterior Insulation System
- Side Garden with Metal Shed
- Parking on Plot & GARAGE
- Age Restriction 50+ Pets considered
- Popular, well maintained Residential Park situated close to local amenities, Dorchester Town & outstanding coast.