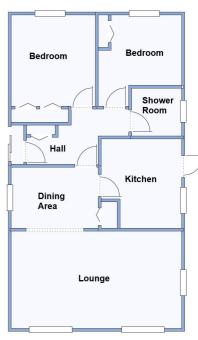

## 69 Oaklands Park, Crossways, Dorchester. DT2 8JQ

This drawing has been prepared for diagrammatic purpose only. Not to scale

## 2-Bedroom Park Home - approx 36' x 20'

Accommodation & approximate room dimensions:

- Wonderland 'Dorchester' Park Home approx 1991
- Enclosed Porch
- Entrance Hall: Double cloaks cupboard.
- Lounge: approx 19'7" x 11'2". Feature fireplace.
- Dining Area: approx 10' x 7'. Linen cupboard housing combination gas boiler.
- Kitchen: approx 10'3" x 9'4". Fitted kitchen with a range of floor and wall cupboards. Space for cooker, fridge/ freezer & washing machine. Door to garden.
- Bedroom 1: approx 10'5" x 9'6" Plus built-in wardrobes.
- Bedroom 2: approx 10'5" x 9'6"max. Fitted wardrobes.
- Shower Room: Recently installed walk-in shower tray with thermostatic shower, Pedestal wash basin and WC.
- PVCu Double-Glazing.
- Gas Central Heating (System untested)
- Exterior Insulation System
- Side Garden with Metal Shed
- Parking on Plot & GARAGE
- Age Restriction 50+ Pets considered
- Popular, well maintained Residential Park situated close to local amenities, Dorchester Town & outstanding coast.