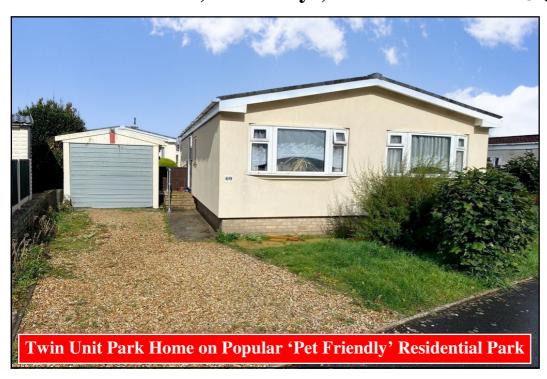

## 69 Oaklands Park, Crossways, Dorchester. DT2 8JQ

This drawing has been prepared for diagrammatic purpose only. Not to scale

## 2-Bedroom Park Home - approx 36' x 20'

Accommodation & approximate room dimensions:

- Wonderland 'Dorchester' Park Home approx 1991
- Enclosed Porch
- Entrance Hall: Double cloaks cupboard.
- Lounge: approx 19'7" x 11'2". Feature fireplace.
- Dining Area: approx 10' x 7'. Linen cupboard housing combination gas boiler.
- Kitchen: approx 10'3" x 9'4". Fitted kitchen with a range of floor and wall cupboards. Space for cooker, fridge/ freezer & washing machine. Door to garden.
- Bedroom 1: approx 10'5" x 9'6" Plus built-in wardrobes.
- Bedroom 2: approx 10'5" x 9'6"max. Fitted wardrobes.
- Shower Room: Recently installed walk-in shower tray with thermostatic shower, Pedestal wash basin and WC.
- PVCu Double-Glazing.
- Gas Central Heating (System untested)
- Exterior Insulation System
- Side Garden with Metal Shed
- Parking on Plot & GARAGE
- Age Restriction 50+ Pets considered
- Popular, well maintained Residential Park situated close to local amenities, Dorchester Town & outstanding coast.

# **Scope to Improve**

Pitch Fee: £174.99 per month Subject to Annual Review Council Tax Band: 'B'

**Tenure: 1983 Mobile Homes Act Agreement** 

# Price £119,000