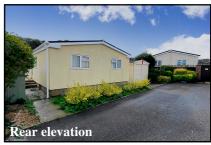

## 2-Bedroom Park Home - approx 36' x 20'

Accommodation & approximate room dimensions:

- Wonderland 'Dorchester' Park Home approx 1991
- Enclosed Porch
- Entrance Hall: Double cloaks cupboard.
- Lounge: approx 19'7" x 11'2". Feature fireplace.
- Dining Area: approx 10' x 7'. Linen cupboard housing combination gas boiler.
- Kitchen: approx 10'3" x 9'4". Fitted kitchen with a range of floor and wall cupboards. Space for cooker, fridge/ freezer & washing machine. Door to garden.
- Bedroom 1: approx 10'5" x 9'6" Plus built-in wardrobes.
- Bedroom 2: approx 10'5" x 9'6"max. Fitted wardrobes.
- Shower Room: Recently installed walk-in shower tray with thermostatic shower, Pedestal wash basin and WC.
- PVCu Double-Glazing.
- Gas Central Heating (System untested)
- Exterior Insulation System
- Side Garden with Metal Shed
- Parking on Plot & GARAGE
- Age Restriction 50+ Pets considered
- Popular, well maintained Residential Park situated close to local amenities, Dorchester Town & outstanding coast.