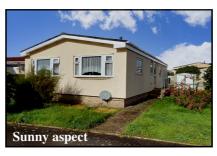

## 2-Bedroom Park Home - approx 36' x 20'

Accommodation & approximate room dimensions:

- Wonderland 'Dorchester' Park Home approx 1991
- Enclosed Porch
- Entrance Hall: Double cloaks cupboard.
- Lounge: approx 19'7" x 11'2". Feature fireplace.
- Dining Area: approx 10' x 7'. Linen cupboard housing combination gas boiler.
- Kitchen: approx 10'3" x 9'4". Fitted kitchen with a range of floor and wall cupboards. Space for cooker, fridge/ freezer & washing machine. Door to garden.
- Bedroom 1: approx 10'5" x 9'6" Plus built-in wardrobes.
- Bedroom 2: approx 10'5" x 9'6"max. Fitted wardrobes.
- Shower Room: Recently installed walk-in shower tray with thermostatic shower, Pedestal wash basin and WC.
- PVCu Double-Glazing.
- Gas Central Heating (System untested)
- Exterior Insulation System
- Side Garden with Metal Shed
- Parking on Plot & GARAGE
- Age Restriction 50+ Pets considered
- Popular, well maintained Residential Park situated close to local amenities, Dorchester Town & outstanding coast.