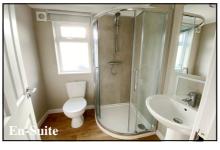

## 2-Bedroom Park Home - approx 36' x 20'

Accommodation & approximate room dimensions:

- Omar 'Westbury' 2024
- Kitchen: approx 11'4" x 9'2". Range of floor and wall cupboards. Built-in oven & hob with cooker hood over. Integrated washing machine, dishwasher & fridge/freezer. Cupboard housing combination boiler. Door to garden.
- Lounge/Dining Room: approx 18'10" x 19'1" overall max. Vaulted ceiling.
- Bedroom 1: approx 9'2" x 8'8" Plus Dressing Area with fitted wardrobe.
- En-Suite Shower Room
- Bedroom 2: approx 9'4" x 7'9". Fitted wardrobe.
- Bathroom
- Gas Central Heating & PVCu Double-Glazing
- Stylish Interior Design & Fully Furnished
- Small Garden
- Parking on rental basis
- Age Restriction 55+ No Pets
- Well maintained Residential Park close to local amenities & Bournemouth Town Centre.