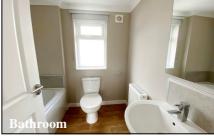

## 2-Bedroom Park Home - approx 36' x 20'

Accommodation & approximate room dimensions:

- Omar 'Westbury' 2024
- Kitchen: approx 11'4" x 9'2". Range of floor and wall cupboards. Built-in oven & hob with cooker hood over. Integrated washing machine, dishwasher & fridge/freezer. Cupboard housing combination boiler. Door to garden.
- Lounge/Dining Room: approx 18'10" x 19'1" overall max. Vaulted ceiling.
- Bedroom 1: approx 9'2" x 8'8" Plus Dressing Area with fitted wardrobe.
- En-Suite Shower Room
- Bedroom 2: approx 9'4" x 7'9". Fitted wardrobe.
- Bathroom
- Gas Central Heating & PVCu Double-Glazing
- Stylish Interior Design & Fully Furnished
- Small Garden
- Parking on rental basis
- Age Restriction 55+ No Pets
- Well maintained Residential Park close to local amenities & Bournemouth Town Centre.