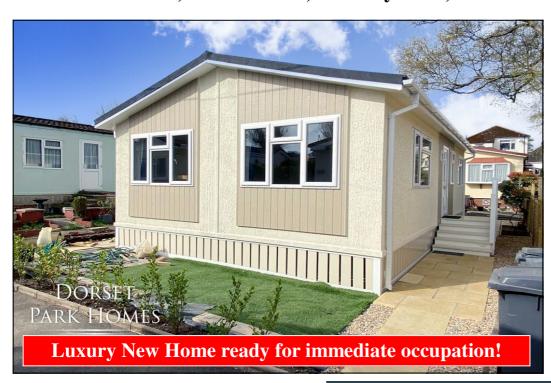

# 40 Doveshill Park, Barnes Road, Ensbury Park, Bournemouth. BH10 5AJ

This drawing has been prepared for diagrammatic purpose only. Not to scale.

## 2-Bedroom Park Home - approx 36' x 20'

Accommodation & approximate room dimensions:

- Omar 'Westbury' 2024
- Kitchen: approx 11'4" x 9'2". Range of floor and wall cupboards. Built-in oven & hob with cooker hood over. Integrated washing machine, dishwasher & fridge/freezer. Cupboard housing combination boiler. Door to garden.
- Lounge/Dining Room: approx 18'10" x 19'1" overall max. Vaulted ceiling.
- Bedroom 1: approx 9'2" x 8'8" Plus Dressing Area with fitted wardrobe.
- En-Suite Shower Room
- Bedroom 2: approx 9'4" x 7'9". Fitted wardrobe.
- Bathroom
- Gas Central Heating & PVCu Double-Glazing
- Stylish Interior Design & Fully Furnished
- Small Garden
- Parking on rental basis
- Age Restriction 55+ No Pets
- Well maintained Residential Park close to local amenities & Bournemouth Town Centre.

# Stylish Interior—Fully Furnished

Pitch Fee: approx £240 per month Subject to Annual Review Council Tax Band: 'A' Tenure: 1983 Mobile Homes Act Agreement

Price: £199,950