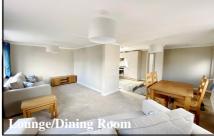

## 2-Bedroom Park Home - approx 36' x 20'

Accommodation & approximate room dimensions:

- Omar 'Westbury' 2024
- Kitchen: approx 11'4" x 9'2". Range of floor and wall cupboards. Built-in oven & hob with cooker hood over. Integrated washing machine, dishwasher & fridge/freezer. Cupboard housing combination boiler. Door to garden.
- Lounge/Dining Room: approx 18'10" x 19'1" overall max. Vaulted ceiling.
- Bedroom 1: approx 9'2" x 8'8" Plus Dressing Area with fitted wardrobe.
- En-Suite Shower Room
- Bedroom 2: approx 9'4" x 7'9". Fitted wardrobe.
- Bathroom
- Gas Central Heating & PVCu Double-Glazing
- Stylish Interior Design & Fully Furnished
- Small Garden
- Parking on rental basis
- Age Restriction 55+ No Pets
- Well maintained Residential Park close to local amenities & Bournemouth Town Centre.

# Stylish Interior—Fully Furnished

Pitch Fee: approx £240 per month Subject to Annual Review Council Tax Band: 'A' Tenure: 1983 Mobile Homes Act Agreement

Price: £199,950