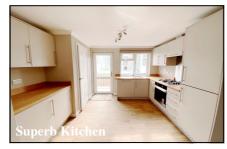

## 2-Bedroom Park Home - approx 36' x 20'

Accommodation & approximate room dimensions:

- Omar 'Westbury' 2024
- Kitchen: approx 11'4" x 9'2". Range of floor and wall cupboards. Built-in oven & hob with cooker hood over. Integrated washing machine, dishwasher & fridge/freezer. Cupboard housing combination boiler. Door to garden.
- Lounge/Dining Room: approx 18'10" x 19'1" overall max. Vaulted ceiling.
- Bedroom 1: approx 9'2" x 8'8" Plus Dressing Area with fitted wardrobe.
- En-Suite Shower Room
- Bedroom 2: approx 9'4" x 7'9". Fitted wardrobe.
- Bathroom
- Gas Central Heating & PVCu Double-Glazing
- Stylish Interior Design & Fully Furnished
- Small Garden
- Parking on rental basis
- Age Restriction 55+ No Pets
- Well maintained Residential Park close to local amenities & Bournemouth Town Centre.