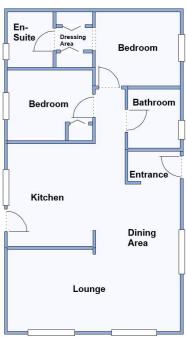

## 2-Bedroom Park Home - approx 36' x 20'

Accommodation & approximate room dimensions:

- Omar 'Westbury' 2024
- Kitchen: approx 11'4" x 9'2". Range of floor and wall cupboards. Built-in oven & hob with cooker hood over. Integrated washing machine, dishwasher & fridge/freezer. Cupboard housing combination boiler. Door to garden.
- Lounge/Dining Room: approx 18'10" x 19'1" overall max. Vaulted ceiling.
- Bedroom 1: approx 9'2" x 8'8" Plus Dressing Area with fitted wardrobe.
- En-Suite Shower Room
- Bedroom 2: approx 9'4" x 7'9". Fitted wardrobe.
- Bathroom
- Gas Central Heating & PVCu Double-Glazing
- Stylish Interior Design & Fully Furnished
- Small Garden
- Parking on rental basis
- Age Restriction 55+ No Pets
- Well maintained Residential Park close to local amenities & Bournemouth Town Centre.