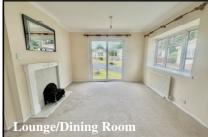

#### 2 Bedroom Park Home approx 36' x 16'

Accommodation & approximate room dimensions:

- Omar Park Home circa 1998
- Enclosed Entrance Porch
- Kitchen: approx 12' x 7'10". Range of base & wall units. Built-in oven, hob & cooker hood. Space for washing machine & tall fridge/freezer. Cupboard housing combination gas boiler.
- Lounge/Dining Room: approx 17' x 16'6'' max. Feature fireplace. 2 Bay windows. Patio doors to garden.
- Inner Hall
- Bedroom 1: approx 10' x 9'2" Plus fitted wardrobe.
- Bedroom 2: approx 11'6"x 7'1". Fitted wardrobe.
- Shower Room: Newly installed Shower cubicle with thermostatic shower. Wash basin & WC.
- Gas Central Heating & PVCu Double-Glazing
- New Carpets & Vinyl Flooring
- Parking on Plot.
- Delightful Sunny Garden with Shed & Greenhouse
- Age restriction 60+. No Pets
- Well maintained Residential Park close to amenities & with easy access to Bournemouth & Poole.
- No Chain!