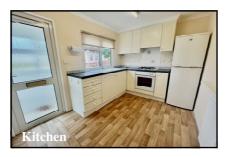

#### 2 Bedroom Park Home approx 36' x 16'

Accommodation & approximate room dimensions:

- Omar Park Home circa 1998
- Enclosed Entrance Porch
- Kitchen: approx 12' x 7'10". Range of base & wall units. Built-in oven, hob & cooker hood. Space for washing machine & tall fridge/freezer. Cupboard housing combination gas boiler.
- Lounge/Dining Room: approx 17' x 16'6'' max. Feature fireplace. 2 Bay windows. Patio doors to garden.
- Inner Hall
- Bedroom 1: approx 10' x 9'2" Plus fitted wardrobe.
- Bedroom 2: approx 11'6"x 7'1". Fitted wardrobe.
- Shower Room: Newly installed Shower cubicle with thermostatic shower. Wash basin & WC.
- Gas Central Heating & PVCu Double-Glazing
- New Carpets & Vinyl Flooring
- Parking on Plot.
- Delightful Sunny Garden with Shed & Greenhouse
- Age restriction 60+. No Pets
- Well maintained Residential Park close to amenities & with easy access to Bournemouth & Poole.
- No Chain!