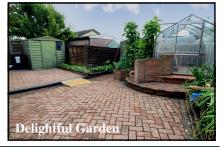

#### 2 Bedroom Park Home approx 36' x 16'

Accommodation & approximate room dimensions:

- Omar Park Home circa 1998
- Enclosed Entrance Porch
- Kitchen: approx 12' x 7'10". Range of base & wall units. Built-in oven, hob & cooker hood. Space for washing machine & tall fridge/freezer. Cupboard housing combination gas boiler.
- Lounge/Dining Room: approx 17' x 16'6'' max. Feature fireplace. 2 Bay windows. Patio doors to garden.
- Inner Hall
- Bedroom 1: approx 10' x 9'2" Plus fitted wardrobe.
- Bedroom 2: approx 11'6"x 7'1". Fitted wardrobe.
- Shower Room: Newly installed Shower cubicle with thermostatic shower. Wash basin & WC.
- Gas Central Heating & PVCu Double-Glazing
- New Carpets & Vinyl Flooring
- Parking on Plot.
- Delightful Sunny Garden with Shed & Greenhouse
- Age restriction 60+. No Pets
- Well maintained Residential Park close to amenities & with easy access to Bournemouth & Poole.
- No Chain!