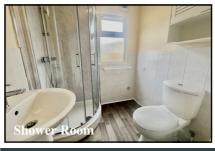

#### 2 Bedroom Park Home approx 36' x 16'

Accommodation & approximate room dimensions:

- Omar Park Home circa 1998
- Enclosed Entrance Porch
- Kitchen: approx 12' x 7'10". Range of base & wall units. Built-in oven, hob & cooker hood. Space for washing machine & tall fridge/freezer. Cupboard housing combination gas boiler.
- Lounge/Dining Room: approx 17' x 16'6'' max. Feature fireplace. 2 Bay windows. Patio doors to garden.
- Inner Hall
- Bedroom 1: approx 10' x 9'2" Plus fitted wardrobe.
- Bedroom 2: approx 11'6"x 7'1". Fitted wardrobe.
- Shower Room: Newly installed Shower cubicle with thermostatic shower. Wash basin & WC.
- Gas Central Heating & PVCu Double-Glazing
- New Carpets & Vinyl Flooring
- Parking on Plot.
- Delightful Sunny Garden with Shed & Greenhouse
- Age restriction 60+. No Pets
- Well maintained Residential Park close to amenities & with easy access to Bournemouth & Poole.
- No Chain!