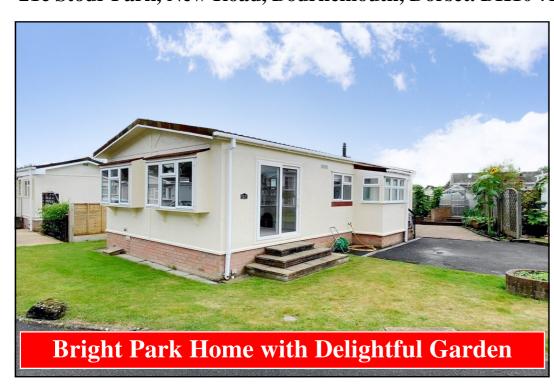

## 21c Stour Park, New Road, Bournemouth, Dorset. BH10 7DE

This drawing has been prepared for diagrammatic purpose only. Not to scale

#### 2 Bedroom Park Home approx 36' x 16'

Accommodation & approximate room dimensions:

- Omar Park Home circa 1998
- Enclosed Entrance Porch
- Kitchen: approx 12' x 7'10". Range of base & wall units. Built-in oven, hob & cooker hood. Space for washing machine & tall fridge/freezer. Cupboard housing combination gas boiler.
- Lounge/Dining Room: approx 17' x 16'6'' max. Feature fireplace. 2 Bay windows. Patio doors to garden.
- Inner Hall
- Bedroom 1: approx 10' x 9'2" Plus fitted wardrobe.
- Bedroom 2: approx 11'6"x 7'1". Fitted wardrobe.
- Shower Room: Newly installed Shower cubicle with thermostatic shower. Wash basin & WC.
- Gas Central Heating & PVCu Double-Glazing
- New Carpets & Vinyl Flooring
- Parking on Plot.
- Delightful Sunny Garden with Shed & Greenhouse
- Age restriction 60+. No Pets
- Well maintained Residential Park close to amenities & with easy access to Bournemouth & Poole.
- No Chain!