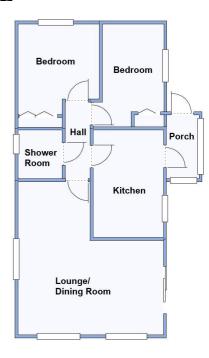

#### 2 Bedroom Park Home approx 36' x 16'

Accommodation & approximate room dimensions:

- Omar Park Home circa 1998
- Enclosed Entrance Porch
- Kitchen: approx 12' x 7'10". Range of base & wall units. Built-in oven, hob & cooker hood. Space for washing machine & tall fridge/freezer. Cupboard housing combination gas boiler.
- Lounge/Dining Room: approx 17' x 16'6'' max. Feature fireplace. 2 Bay windows. Patio doors to garden.
- Inner Hall
- Bedroom 1: approx 10' x 9'2" Plus fitted wardrobe.
- Bedroom 2: approx 11'6"x 7'1". Fitted wardrobe.
- Shower Room: Newly installed Shower cubicle with thermostatic shower. Wash basin & WC.
- Gas Central Heating & PVCu Double-Glazing
- New Carpets & Vinyl Flooring
- Parking on Plot.
- Delightful Sunny Garden with Shed & Greenhouse
- Age restriction 60+. No Pets
- Well maintained Residential Park close to amenities & with easy access to Bournemouth & Poole.
- No Chain!