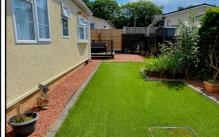

#### 2-Bedroom Park Home - approx 44' x 20'

Accommodation & approximate room dimensions:

- Entrance Lobby: Cloaks cupboard
- Lounge: approx 19'2" x 10'9"max. Feature fireplace
- Kitchen/Diner: approx 19'2" x 9'9"max. Range of base & wall cupboards. Built-in oven, hob & cooker hood. Space for fridge/freezer. Breakfast bar.
- Utility Room: approx 6'9" x 5'7". Cupboard housing combination gas boiler. Space for washing machine. Door to garden.
- Inner Hall: Linen cupboard.
- Study: approx 6'3" x 5'2". Fitted desk unit.
- Bedroom 1: approx 11'5" x 9'4". Walk-in wardrobe
- En-Suite Shower Room
- Bedroom 2: approx 9'6" x 9'4"max. Fitted wardrobe
- Bathroom: Modern suite comprising panelled bath. Wash basin & WC. Chrome towel rail.
- Gas Central Heating (untested) & Double-Glazing
- Parking on Plot + Private Patio Garden. Metal Shed.
- Age Restriction 50+ Pets Considered
- Residents Members Club on Park
- Popular Park between Ringwood & Ferndown and adjacent to protected forestry land. Useful convenience store in neighbouring holiday park.