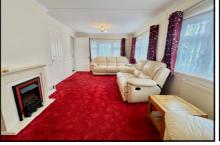

#### 2-Bedroom Park Home - approx 44' x 20'

Accommodation & approximate room dimensions:

- Entrance Lobby: Cloaks cupboard
- Lounge: approx 19'2" x 10'9"max. Feature fireplace
- Kitchen/Diner: approx 19'2" x 9'9"max. Range of base & wall cupboards. Built-in oven, hob & cooker hood. Space for fridge/freezer. Breakfast bar.
- Utility Room: approx 6'9" x 5'7". Cupboard housing combination gas boiler. Space for washing machine. Door to garden.
- Inner Hall: Linen cupboard.
- Study: approx 6'3" x 5'2". Fitted desk unit.
- Bedroom 1: approx 11'5" x 9'4". Walk-in wardrobe
- En-Suite Shower Room
- Bedroom 2: approx 9'6" x 9'4"max. Fitted wardrobe
- Bathroom: Modern suite comprising panelled bath. Wash basin & WC. Chrome towel rail.
- Gas Central Heating (untested) & Double-Glazing
- Parking on Plot + Private Patio Garden. Metal Shed.
- Age Restriction 50+ Pets Considered
- Residents Members Club on Park
- Popular Park between Ringwood & Ferndown and adjacent to protected forestry land. Useful convenience store in neighbouring holiday park.