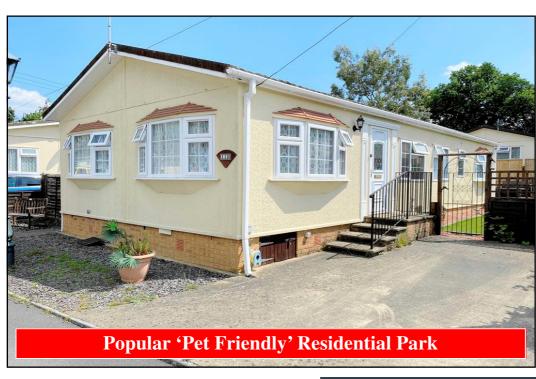

#### 2-Bedroom Park Home - approx 44' x 20'

Accommodation & approximate room dimensions:

- Entrance Lobby: Cloaks cupboard
- Lounge: approx 19'2" x 10'9"max. Feature fireplace
- Kitchen/Diner: approx 19'2" x 9'9"max. Range of base & wall cupboards. Built-in oven, hob & cooker hood. Space for fridge/freezer. Breakfast bar.
- Utility Room: approx 6'9" x 5'7". Cupboard housing combination gas boiler. Space for washing machine. Door to garden.
- Inner Hall: Linen cupboard.
- Study: approx 6'3" x 5'2". Fitted desk unit.
- Bedroom 1: approx 11'5" x 9'4". Walk-in wardrobe
- En-Suite Shower Room
- Bedroom 2: approx 9'6" x 9'4"max. Fitted wardrobe
- Bathroom: Modern suite comprising panelled bath. Wash basin & WC. Chrome towel rail.
- Gas Central Heating (untested) & Double-Glazing
- Parking on Plot + Private Patio Garden. Metal Shed.
- Age Restriction 50+ Pets Considered
- Residents Members Club on Park
- Popular Park between Ringwood & Ferndown and adjacent to protected forestry land. Useful convenience store in neighbouring holiday park.

# Omar 'Excel' 2004

Pitch Fee: approx £227.86 per month Subject to Annual Review Council Tax Band: 'A' Tenure

Tenure: 1983 Mobile Homes Act Agreement

# Price: £179,950