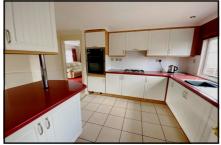

#### 2-Bedroom Park Home - approx 44' x 20'

Accommodation & approximate room dimensions:

- Entrance Lobby: Cloaks cupboard
- Lounge: approx 19'2" x 10'9"max. Feature fireplace
- Kitchen/Diner: approx 19'2" x 9'9"max. Range of base & wall cupboards. Built-in oven, hob & cooker hood. Space for fridge/freezer. Breakfast bar.
- Utility Room: approx 6'9" x 5'7". Cupboard housing combination gas boiler. Space for washing machine. Door to garden.
- Inner Hall: Linen cupboard.
- Study: approx 6'3" x 5'2". Fitted desk unit.
- Bedroom 1: approx 11'5" x 9'4". Walk-in wardrobe
- En-Suite Shower Room
- Bedroom 2: approx 9'6" x 9'4"max. Fitted wardrobe
- Bathroom: Modern suite comprising panelled bath. Wash basin & WC. Chrome towel rail.
- Gas Central Heating (untested) & Double-Glazing
- Parking on Plot + Private Patio Garden. Metal Shed.
- Age Restriction 50+ Pets Considered
- Residents Members Club on Park
- Popular Park between Ringwood & Ferndown and adjacent to protected forestry land. Useful convenience store in neighbouring holiday park.