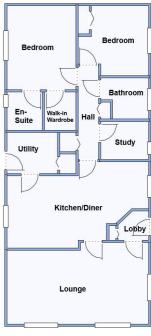

## 113 The Square, Oaktree Park, St Leonards, Ringwood. BH24 2RL

This drawing has been prepared for diagrammatic purpose only. Not to scale.

#### 2-Bedroom Park Home - approx 44' x 20'

Accommodation & approximate room dimensions:

- Entrance Lobby: Cloaks cupboard
- Lounge: approx 19'2" x 10'9"max. Feature fireplace
- Kitchen/Diner: approx 19'2" x 9'9"max. Range of base & wall cupboards. Built-in oven, hob & cooker hood. Space for fridge/freezer. Breakfast bar.
- Utility Room: approx 6'9" x 5'7". Cupboard housing combination gas boiler. Space for washing machine. Door to garden.
- Inner Hall: Linen cupboard.
- Study: approx 6'3" x 5'2". Fitted desk unit.
- Bedroom 1: approx 11'5" x 9'4". Walk-in wardrobe
- En-Suite Shower Room
- Bedroom 2: approx 9'6" x 9'4"max. Fitted wardrobe
- Bathroom: Modern suite comprising panelled bath. Wash basin & WC. Chrome towel rail.
- Gas Central Heating (untested) & Double-Glazing
- Parking on Plot + Private Patio Garden. Metal Shed.
- Age Restriction 50+ Pets Considered
- Residents Members Club on Park
- Popular Park between Ringwood & Ferndown and adjacent to protected forestry land. Useful convenience store in neighbouring holiday park.