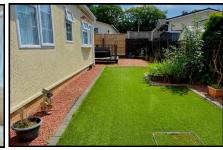

#### 2-Bedroom Park Home - approx 44' x 20'

Accommodation & approximate room dimensions:

- **Entrance Lobby: Cloaks cupboard**
- Lounge: approx 19'2" x 10'9" max. Feature fireplace
- Kitchen/Diner: approx 19'2" x 9'9"max. Range of base & wall cupboards. Built-in oven, hob & cooker hood. Space for fridge/freezer. Breakfast bar.
- Utility Room: approx 6'9" x 5'7". Cupboard housing combination gas boiler. Space for washing machine. Door to garden.
- Inner Hall: Linen cupboard.
- Study: approx 6'3" x 5'2". Fitted desk unit.
- Bedroom 1: approx 11'5" x 9'4". Walk-in wardrobe
- **En-Suite Shower Room**
- Bedroom 2: approx 9'6" x 9'4"max. Fitted wardrobe
- Bathroom: Modern suite comprising panelled bath. Wash basin & WC. Chrome towel rail.
- Gas Central Heating (untested) & Double-Glazing
- Parking on Plot + Private Patio Garden. Metal Shed.
- Age Restriction 50+ **Pets Considered**
- **Residents Members Club on Park**

**Price: £200,000** 

Popular Park between Ringwood & Ferndown and adjacent to protected forestry land. Useful convenience store in neighbouring holiday park.