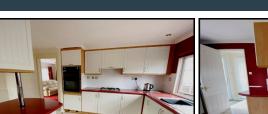

#### 2-Bedroom Park Home - approx 44' x 20'

Accommodation & approximate room dimensions:

- **Entrance Lobby: Cloaks cupboard**
- Lounge: approx 19'2" x 10'9" max. Feature fireplace
- Kitchen/Diner: approx 19'2" x 9'9"max. Range of base & wall cupboards. Built-in oven, hob & cooker hood. Space for fridge/freezer. Breakfast bar.
- Utility Room: approx 6'9" x 5'7". Cupboard housing combination gas boiler. Space for washing machine. Door to garden.
- Inner Hall: Linen cupboard.
- Study: approx 6'3" x 5'2". Fitted desk unit.
- Bedroom 1: approx 11'5" x 9'4". Walk-in wardrobe
- **En-Suite Shower Room**
- Bedroom 2: approx 9'6" x 9'4"max. Fitted wardrobe
- Bathroom: Modern suite comprising panelled bath. Wash basin & WC. Chrome towel rail.
- Gas Central Heating (untested) & Double-Glazing
- Parking on Plot + Private Patio Garden. Metal Shed.
- Age Restriction 50+ **Pets Considered**
- **Residents Members Club on Park**