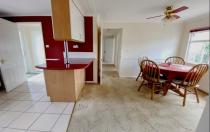

#### 2-Bedroom Park Home - approx 44' x 20'

Accommodation & approximate room dimensions:

- **Entrance Lobby: Cloaks cupboard**
- Lounge: approx 19'2" x 10'9" max. Feature fireplace
- Kitchen/Diner: approx 19'2" x 9'9"max. Range of base & wall cupboards. Built-in oven, hob & cooker hood. Space for fridge/freezer. Breakfast bar.
- Utility Room: approx 6'9" x 5'7". Cupboard housing combination gas boiler. Space for washing machine. Door to garden.
- Inner Hall: Linen cupboard.
- Study: approx 6'3" x 5'2". Fitted desk unit.
- Bedroom 1: approx 11'5" x 9'4". Walk-in wardrobe
- **En-Suite Shower Room**
- Bedroom 2: approx 9'6" x 9'4"max. Fitted wardrobe
- Bathroom: Modern suite comprising panelled bath. Wash basin & WC. Chrome towel rail.
- Gas Central Heating (untested) & Double-Glazing
- Parking on Plot + Private Patio Garden. Metal Shed.
- Age Restriction 50+ **Pets Considered**
- **Residents Members Club on Park**