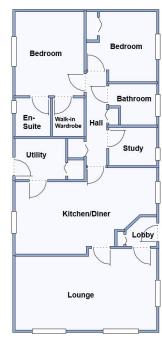

## 113 The Square, Oaktree Park, St Leonards, Ringwood. BH24 2RL

**Popular 'Pet Friendly' Residential Park** 

This drawing has been prepared for diagrammatic purpose only. Not to scale.

#### 2-Bedroom Park Home - approx 44' x 20'

Accommodation & approximate room dimensions:

- **Entrance Lobby: Cloaks cupboard**
- Lounge: approx 19'2" x 10'9" max. Feature fireplace
- Kitchen/Diner: approx 19'2" x 9'9"max. Range of base & wall cupboards. Built-in oven, hob & cooker hood. Space for fridge/freezer. Breakfast bar.
- Utility Room: approx 6'9" x 5'7". Cupboard housing combination gas boiler. Space for washing machine. Door to garden.
- Inner Hall: Linen cupboard.
- Study: approx 6'3" x 5'2". Fitted desk unit.
- Bedroom 1: approx 11'5" x 9'4". Walk-in wardrobe
- **En-Suite Shower Room**
- Bedroom 2: approx 9'6" x 9'4"max. Fitted wardrobe
- Bathroom: Modern suite comprising panelled bath. Wash basin & WC. Chrome towel rail.
- Gas Central Heating (untested) & Double-Glazing
- Parking on Plot + Private Patio Garden. Metal Shed.
- Age Restriction 50+ **Pets Considered**
- **Residents Members Club on Park**