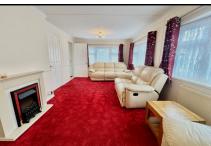

#### 2-Bedroom Park Home - approx 44' x 20'

Accommodation & approximate room dimensions:

- **Entrance Lobby: Cloaks cupboard**
- Lounge: approx 19'2" x 10'9" max. Feature fireplace
- Kitchen/Diner: approx 19'2" x 9'9"max. Range of base & wall cupboards. Built-in oven, hob & cooker hood. Space for fridge/freezer. Breakfast bar.
- Utility Room: approx 6'9" x 5'7". Cupboard housing combination gas boiler. Space for washing machine. Door to garden.
- Inner Hall: Linen cupboard.
- Study: approx 6'3" x 5'2". Fitted desk unit.
- Bedroom 1: approx 11'5" x 9'4". Walk-in wardrobe
- **En-Suite Shower Room**
- Bedroom 2: approx 9'6" x 9'4"max. Fitted wardrobe
- Bathroom: Modern suite comprising panelled bath. Wash basin & WC. Chrome towel rail.
- Gas Central Heating (untested) & Double-Glazing
- Parking on Plot + Private Patio Garden. Metal Shed.
- Age Restriction 50+ **Pets Considered**
- **Residents Members Club on Park**

**Price: £200,000** 

Popular Park between Ringwood & Ferndown and adjacent to protected forestry land. Useful convenience store in neighbouring holiday park.