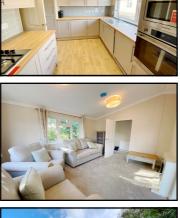

### **Stylish Interior Designs & Fully Furnished**

- Spacious Lounge
- Stunning Kitchen/Diner with Integrated appliances
- 2 Double Bedrooms
- En-Suite Shower Room
- Luxury Bathroom
- Gas Central Heating & Double-Glazing
- Parking on Plot

#### Price £325,000

This drawing has been prepared for diagrammatic purposes only. Not to scale

**IMPORTANT NOTE:** These particulars are believed to be correct but their accuracy is not guaranteed. They do not form part of any contract. Nothing in these particulars shall be deemed to be a statement that the property is in good structural condition or otherwise, nor that any of the services, appliances, equipment or facilities are in good working order or have been tested. Purchasers should satisfy themselves on such matters prior to purchase.