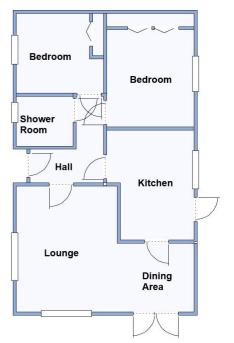

#### Price £300,000

This drawing has been prepared for diagrammatic purposes only. Not to scale

- Hall
- Superb Kitchen including appliances
- Lounge/Dining Room
- 2 Double Bedrooms with fitted wardrobes
- Shower Room
- Fully Furnished
- Parking on Plot
- Ready for Early Occupation!

Price: £199,950

This drawing has been prepared for diagrammatic purposes only. Not to scale