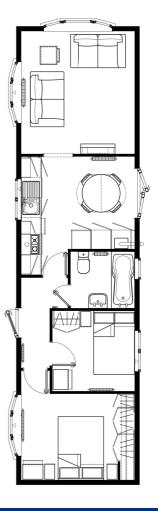

#### Price £300,000

This drawing has been prepared for diagrammatic purposes only. Not to scale

- Hall
- Superb Kitchen including appliances
- Lounge/Dining Room
- 2 Double Bedrooms with fitted wardrobes
- Shower Room
- Fully Furnished
- Parking on Plot
- Ready for Early Occupation!

Price: £199,950

This drawing has been prepared for diagrammatic purposes only. Not to scale