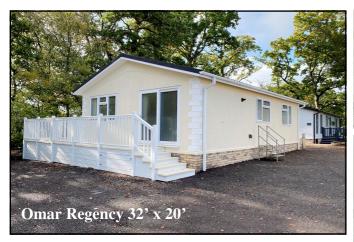

#### Price £300,000

This drawing has been prepared for diagrammatic purposes only. Not to scale

- Hall
- Superb Kitchen including appliances
- Lounge/Dining Room
- 2 Double Bedrooms with fitted wardrobes
- Shower Room
- Fully Furnished
- Parking on Plot
- Ready for Early Occupation!

Price: £199,950

This drawing has been prepared for diagrammatic purposes only. Not to scale