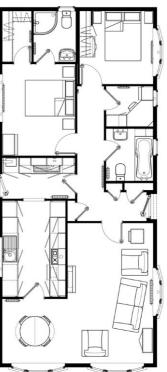

- Hall
- Superb Kitchen including appliances
- Utility Room
- Lounge/Dining Room
- 2 Double Bedrooms (Bedroom 1 with walk -in wardrobe)
- En-Suite Shower Room
- Bathroom
- Parking on Plot

Price £334,950