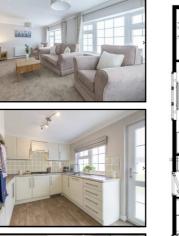

### **Stylish Interior Designs & Fully Furnished**

- Spacious Lounge
- Stunning Kitchen/Diner with Integrated appliances
- 2 Double Bedrooms
- En-Suite Shower Room
- Luxury Bathroom
- Gas Central Heating & Double-Glazing
- Parking on Plot

#### Price £325,000

This drawing has been prepared for diagrammatic purposes only. Not to scale

**IMPORTANT NOTE:** These particulars are believed to be correct but their accuracy is not guaranteed. They do not form part of any contract. Nothing in these particulars shall be deemed to be a statement that the property is in good structural condition or otherwise, nor that any of the services, appliances, equipment or facilities are in good working order or have been tested. Purchasers should satisfy themselves on such matters prior to purchase.