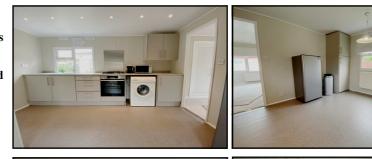

- Omar Waveney 1982
- Entrance Hall: Cloaks cupboard.
- Kitchen/Diner: approx 12'8" x 11'8"max. A spacious room with newly installed kitchen with a range of floor & wall cupboards. Built-in oven & hob. Space for washing machine & tall fridge/freezer. Cupboard housing new gas central heating boiler. Ample space for dining suite.
- Lounge: approx 11'8" x 11'4". Door to garden.
- Bedroom 1: approx 11'8" x 7'4".
- Bedroom 2: approx 9'1" x 4'9" max.
- Shower Room: Newly installed luxury shower room. Shower cubicle with thermostatic shower. Vanity wash basin & WC. Heated towel rail.
- Gas Central Heating (New Combination Gas Boiler)
- PVCu Double-Glazing & LED Lighting
- New Carpets & Vinyl Flooring Throughout
- Parking for 1 car
- Garden: Laid to lawn. Metal Shed
- Age Restriction 50+ No Pets Allowed
- Well maintained Residential Park near to major supermarkets & local amenities