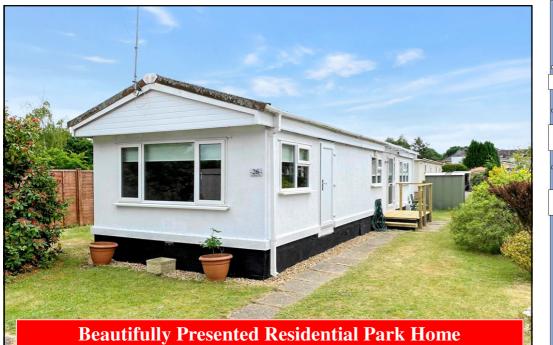

### 26 Gladelands Park, Ringwood Road, Ferndown, Dorset. BH22 9BW

Bedroom Bedroom Hall Shower Room Kitchen/Diner Lounge

2-Bedroom Park Home - approx 40' x 12'

Accommodation & approximate room dimensions:

- Omar Waveney 1982
- Entrance Hall: Cloaks cupboard.
- Kitchen/Diner: approx 12'8" x 11'8"max. A spacious room with newly installed kitchen with a range of floor & wall cupboards. Built-in oven & hob. Space for washing machine & tall fridge/freezer. Cupboard housing new gas central heating boiler. Ample space for dining suite.
- Lounge: approx 11'8" x 11'4". Door to garden.
- Bedroom 1: approx 11'8" x 7'4".
- Bedroom 2: approx 9'1" x 4'9" max.
- Shower Room: Newly installed luxury shower room. Shower cubicle with thermostatic shower. Vanity wash basin & WC. Heated towel rail.
- Gas Central Heating (New Combination Gas Boiler)
- PVCu Double-Glazing & LED Lighting
- New Carpets & Vinyl Flooring Throughout
- Parking for 1 car
- Garden: Laid to lawn. Metal Shed
- Age Restriction 50+ No Pets Allowed
- Well maintained Residential Park near to major supermarkets & local amenities