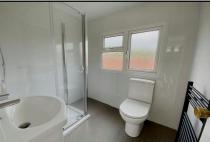

- Omar Waveney 1982
- Entrance Hall: Cloaks cupboard.
- Kitchen/Diner: approx 12'8" x 11'8"max. A spacious room with newly installed kitchen with a range of floor & wall cupboards. Built-in oven & hob. Space for washing machine & tall fridge/freezer. Cupboard housing new gas central heating boiler. Ample space for dining suite.
- Lounge: approx 11'8" x 11'4". Door to garden.
- Bedroom 1: approx 11'8" x 7'4".
- Bedroom 2: approx 9'1" x 4'9" max.
- Shower Room: Newly installed luxury shower room. Shower cubicle with thermostatic shower. Vanity wash basin & WC. Heated towel rail.
- Gas Central Heating (New Combination Gas Boiler)
- PVCu Double-Glazing & LED Lighting
- New Carpets & Vinyl Flooring Throughout
- Parking for 1 car
- Garden: Laid to lawn. Metal Shed
- Age Restriction 50+ No Pets Allowed
- Well maintained Residential Park near to major supermarkets & local amenities