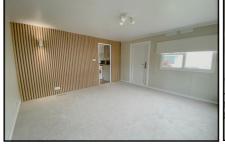

- Omar Waveney 1982
- Entrance Hall: Cloaks cupboard.
- Kitchen/Diner: approx 12'8" x 11'8"max. A spacious room with newly installed kitchen with a range of floor & wall cupboards. Built-in oven & hob. Space for washing machine & tall fridge/freezer. Cupboard housing new gas central heating boiler. Ample space for dining suite.
- Lounge: approx 11'8" x 11'4". Door to garden.
- Bedroom 1: approx 11'8" x 7'4".
- Bedroom 2: approx 9'1" x 4'9" max.
- Shower Room: Newly installed luxury shower room. Shower cubicle with thermostatic shower. Vanity wash basin & WC. Heated towel rail.
- Gas Central Heating (New Combination Gas Boiler)
- PVCu Double-Glazing & LED Lighting
- New Carpets & Vinyl Flooring Throughout
- Parking for 1 car
- Garden: Laid to lawn. Metal Shed
- Age Restriction 50+ No Pets Allowed
- Well maintained Residential Park near to major supermarkets & local amenities