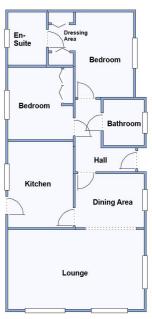

### 2 Bedroom Park Home approx 43' x 20'

Accommodation & approximate room dimensions:

- Omar 'Regency Cutaway' circa 2017
- Entrance Hall
- Kitchen: approx 12'4" x 9'. Range of floor and wall cupboards. Integrated fridge/freezer, dishwasher & washing machine. Built-in oven, hob & cooker hood. Cupboard housing combination gas boiler. LED lighting. Door to garden.
- Dining Area: approx 9'7" x 7'6"
- Lounge: approx 18'8" x 11'2". Feature fireplace.
  2 Bay windows.
- Bedroom 1: approx 12'2" x 12' max, including Dressing Area with built-in wardrobes.
- En-Suite Shower Room
- Bedroom 2: approx 10' x 9'1". Built-in wardrobe.
- Bathroom: Panelled bath. Vanity wash basin & WC
- Gas Central Heating & PVCu Double-Glazing
- Delightful Garden: Laid to lawn & Patio Area. Concrete Shed with electric point.
- Parking on Plot—Block Driveway
- Age Restriction 50+ No Pets Allowed
- Well Maintained Residential Park in convenient location close to local amenities, major supermarkets & bus services.