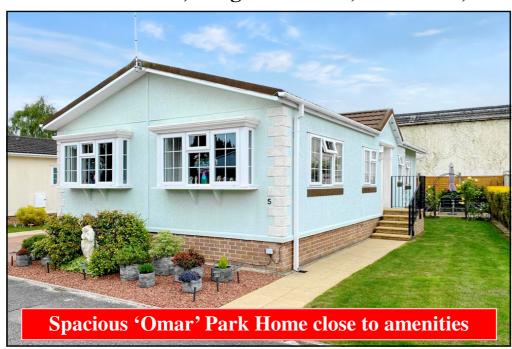

### 5 Gladelands Park, Ringwood Road, Ferndown, Dorset. BH22 9BW

This drawing has been prepared for diagrammatic purpose only. Not to scale

### 2 Bedroom Park Home approx 43' x 20'

Accommodation & approximate room dimensions:

- Omar 'Regency Cutaway' circa 2017
- Entrance Hall
- Kitchen: approx 12'4" x 9'. Range of floor and wall cupboards. Integrated fridge/freezer, dishwasher & washing machine. Built-in oven, hob & cooker hood. Cupboard housing combination gas boiler. LED lighting. Door to garden.
- Dining Area: approx 9'7" x 7'6"
- Lounge: approx 18'8" x 11'2". Feature fireplace.
  2 Bay windows.
- Bedroom 1: approx 12'2" x 12' max, including Dressing Area with built-in wardrobes.
- En-Suite Shower Room
- Bedroom 2: approx 10' x 9'1". Built-in wardrobe.
- Bathroom: Panelled bath. Vanity wash basin & WC
- Gas Central Heating & PVCu Double-Glazing
- Delightful Garden: Laid to lawn & Patio Area. Concrete Shed with electric point.
- Parking on Plot—Block Driveway
- Age Restriction 50+ No Pets Allowed
- Well Maintained Residential Park in convenient location close to local amenities, major supermarkets & bus services.

# **Beautifully Presented**

Pitch Fee: approx £264.58 per month Subject to Annual Review Council Tax Band: 'A' Tenuro

**Tenure: 1983 Mobile Homes Act Agreement** 