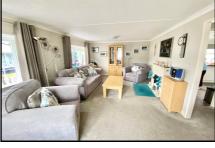

### 2 Bedroom Park Home approx 43' x 20'

Accommodation & approximate room dimensions:

- Omar 'Regency Cutaway' circa 2017
- Entrance Hall
- Kitchen: approx 12'4" x 9'. Range of floor and wall cupboards. Integrated fridge/freezer, dishwasher & washing machine. Built-in oven, hob & cooker hood. Cupboard housing combination gas boiler. LED lighting. Door to garden.
- Dining Area: approx 9'7" x 7'6"
- Lounge: approx 18'8" x 11'2". Feature fireplace.
  2 Bay windows.
- Bedroom 1: approx 12'2" x 12' max, including Dressing Area with built-in wardrobes.
- En-Suite Shower Room
- Bedroom 2: approx 10' x 9'1". Built-in wardrobe.
- Bathroom: Panelled bath. Vanity wash basin & WC
- Gas Central Heating & PVCu Double-Glazing
- Delightful Garden: Laid to lawn & Patio Area. Concrete Shed with electric point.
- Parking on Plot—Block Driveway
- Age Restriction 50+ No Pets Allowed
- Well Maintained Residential Park in convenient location close to local amenities, major supermarkets & bus services.