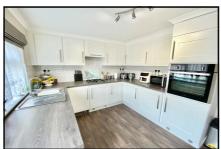

### 2 Bedroom Park Home approx 43' x 20'

Accommodation & approximate room dimensions:

- Omar 'Regency Cutaway' circa 2017
- Entrance Hall
- Kitchen: approx 12'4" x 9'. Range of floor and wall cupboards. Integrated fridge/freezer, dishwasher & washing machine. Built-in oven, hob & cooker hood. Cupboard housing combination gas boiler. LED lighting. Door to garden.
- Dining Area: approx 9'7" x 7'6"
- Lounge: approx 18'8" x 11'2". Feature fireplace.
  2 Bay windows.
- Bedroom 1: approx 12'2" x 12' max, including Dressing Area with built-in wardrobes.
- En-Suite Shower Room
- Bedroom 2: approx 10' x 9'1". Built-in wardrobe.
- Bathroom: Panelled bath. Vanity wash basin & WC
- Gas Central Heating & PVCu Double-Glazing
- Delightful Garden: Laid to lawn & Patio Area. Concrete Shed with electric point.
- Parking on Plot—Block Driveway
- Age Restriction 50+ No Pets Allowed
- Well Maintained Residential Park in convenient location close to local amenities, major supermarkets & bus services.