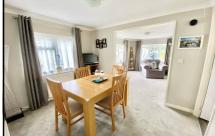

### 2 Bedroom Park Home approx 43' x 20'

Accommodation & approximate room dimensions:

- Omar 'Regency Cutaway' circa 2017
- Entrance Hall
- Kitchen: approx 12'4" x 9'. Range of floor and wall cupboards. Integrated fridge/freezer, dishwasher & washing machine. Built-in oven, hob & cooker hood. Cupboard housing combination gas boiler. LED lighting. Door to garden.
- Dining Area: approx 9'7" x 7'6"
- Lounge: approx 18'8" x 11'2". Feature fireplace.
  2 Bay windows.
- Bedroom 1: approx 12'2" x 12' max, including Dressing Area with built-in wardrobes.
- En-Suite Shower Room
- Bedroom 2: approx 10' x 9'1". Built-in wardrobe.
- Bathroom: Panelled bath. Vanity wash basin & WC
- Gas Central Heating & PVCu Double-Glazing
- Delightful Garden: Laid to lawn & Patio Area. Concrete Shed with electric point.
- Parking on Plot—Block Driveway
- Age Restriction 50+ No Pets Allowed
- Well Maintained Residential Park in convenient location close to local amenities, major supermarkets & bus services.