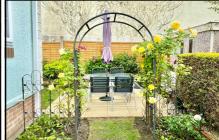

### 2 Bedroom Park Home approx 43' x 20'

Accommodation & approximate room dimensions:

- Omar 'Regency Cutaway' circa 2017
- Entrance Hall
- Kitchen: approx 12'4" x 9'. Range of floor and wall cupboards. Integrated fridge/freezer, dishwasher & washing machine. Built-in oven, hob & cooker hood. Cupboard housing combination gas boiler. LED lighting. Door to garden.
- Dining Area: approx 9'7" x 7'6"
- Lounge: approx 18'8" x 11'2". Feature fireplace.
  2 Bay windows.
- Bedroom 1: approx 12'2" x 12' max, including Dressing Area with built-in wardrobes.
- En-Suite Shower Room
- Bedroom 2: approx 10' x 9'1". Built-in wardrobe.
- Bathroom: Panelled bath. Vanity wash basin & WC
- Gas Central Heating & PVCu Double-Glazing
- Delightful Garden: Laid to lawn & Patio Area. Concrete Shed with electric point.
- Parking on Plot—Block Driveway
- Age Restriction 50+ No Pets Allowed
- Well Maintained Residential Park in convenient location close to local amenities, major supermarkets & bus services.