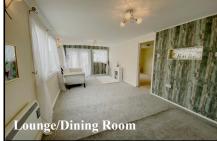

#### 2-Bedroom Park Home - approx 28' x 19'

Accommodation & approximate room dimensions:

- Blue Bird Park Home
- Kitchen/Breakfast Room: approx 9'1" x 7'8". Newly installed kitchen with range of floor and wall cupboards. Built-in oven & hob. Integrated washing machine. Space for tall fridge/freezer. Cupboard housing combination gas boiler for hot water.
- Lounge/Dining Room: approx 19'2" x 9'. Feature 'Bluetooth' electric fireplace. Electric radiator. Double doors to garden.
- Bedroom 1: approx 12'3" x 9'. Electric radiator.
- Bedroom 2: approx 9'6" x 9'max. Electric radiator.
- Shower Room: Newly installed. Large corner shower cubicle with rain shower, body jets & hand shower.
   Vanity wash basin & WC. Electric heated towel rail.
- New Ariston Gas Boiler. PVCu Double-Glazing
- New Exterior Cladding System
- New Ceilings
- Small Garden laid to lawn with small patio area.
  Enclosed by low level fencing. Metal Shed
- Parking
- Age Restriction 50+ No Pets Allowed
- Popular well maintained Residential Park near to shops & services.