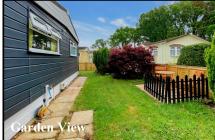

#### 2-Bedroom Park Home - approx 28' x 19'

Accommodation & approximate room dimensions:

- Blue Bird Park Home
- Kitchen/Breakfast Room: approx 9'1" x 7'8". Newly installed kitchen with range of floor and wall cupboards. Built-in oven & hob. Integrated washing machine. Space for tall fridge/freezer. Cupboard housing combination gas boiler for hot water.
- Lounge/Dining Room: approx 19'2" x 9'. Feature 'Bluetooth' electric fireplace. Electric radiator. Double doors to garden.
- Bedroom 1: approx 12'3" x 9'. Electric radiator.
- Bedroom 2: approx 9'6" x 9'max. Electric radiator.
- Shower Room: Newly installed. Large corner shower cubicle with rain shower, body jets & hand shower.
   Vanity wash basin & WC. Electric heated towel rail.
- New Ariston Gas Boiler. PVCu Double-Glazing
- New Exterior Cladding System
- New Ceilings
- Small Garden laid to lawn with small patio area.
  Enclosed by low level fencing. Metal Shed
- Parking
- Age Restriction 50+ No Pets Allowed
- Popular well maintained Residential Park near to shops & services.