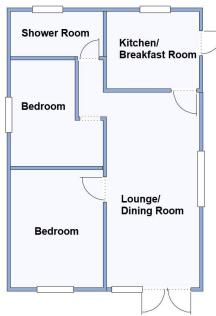

## 50 Gladelands Park, Ringwood Road, Ferndown, Dorset. BH22 9BW

This drawing has been prepared for diagrammatic purpose only. Not to scale.

#### 2-Bedroom Park Home - approx 28' x 19'

Accommodation & approximate room dimensions:

- Blue Bird Park Home
- Kitchen/Breakfast Room: approx 9'1" x 7'8". Newly installed kitchen with range of floor and wall cupboards. Built-in oven & hob. Integrated washing machine. Space for tall fridge/freezer. Cupboard housing combination gas boiler for hot water.
- Lounge/Dining Room: approx 19'2" x 9'. Feature 'Bluetooth' electric fireplace. Electric radiator. Double doors to garden.
- Bedroom 1: approx 12'3" x 9'. Electric radiator.
- Bedroom 2: approx 9'6" x 9'max. Electric radiator.
- Shower Room: Newly installed. Large corner shower cubicle with rain shower, body jets & hand shower.
   Vanity wash basin & WC. Electric heated towel rail.
- New Ariston Gas Boiler. PVCu Double-Glazing
- New Exterior Cladding System
- New Ceilings
- Small Garden laid to lawn with small patio area.
  Enclosed by low level fencing. Metal Shed
- Parking
- Age Restriction 50+ No Pets Allowed
- Popular well maintained Residential Park near to shops & services.