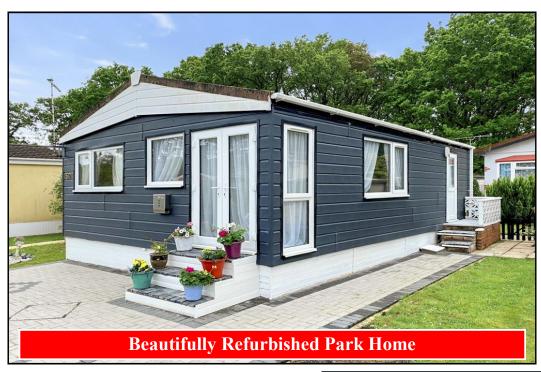

#### 2-Bedroom Park Home - approx 28' x 19'

Accommodation & approximate room dimensions:

- Blue Bird Park Home
- Kitchen/Breakfast Room: approx 9'1" x 7'8". Newly installed kitchen with range of floor and wall cupboards. Built-in oven & hob. Integrated washing machine. Space for tall fridge/freezer. Cupboard housing combination gas boiler for hot water.
- Lounge/Dining Room: approx 19'2" x 9'. Feature 'Bluetooth' electric fireplace. Electric radiator. Double doors to garden.
- Bedroom 1: approx 12'3" x 9'. Electric radiator.
- Bedroom 2: approx 9'6" x 9'max. Electric radiator.
- Shower Room: Newly installed. Large corner shower cubicle with rain shower, body jets & hand shower.
   Vanity wash basin & WC. Electric heated towel rail.
- New Ariston Gas Boiler. PVCu Double-Glazing
- New Exterior Cladding System
- New Ceilings
- Small Garden laid to lawn with small patio area.
  Enclosed by low level fencing. Metal Shed
- Parking
- Age Restriction 50+ No Pets Allowed
- Popular well maintained Residential Park near to shops & services.

# Popular Residential Park

Pitch Fee: Approx £190 per month Subject to Annual Review Council Tax Band: 'A' Tenu

Tenure: 1983 Mobile Homes Act Agreement

## Price: £150,000