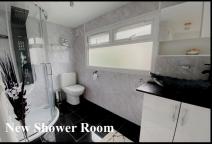

#### 2-Bedroom Park Home - approx 28' x 19'

Accommodation & approximate room dimensions:

- Blue Bird Park Home
- Kitchen/Breakfast Room: approx 9'1" x 7'8". Newly installed kitchen with range of floor and wall cupboards. Built-in oven & hob. Integrated washing machine. Space for tall fridge/freezer. Cupboard housing combination gas boiler for hot water.
- Lounge/Dining Room: approx 19'2" x 9'. Feature 'Bluetooth' electric fireplace. Electric radiator. Double doors to garden.
- Bedroom 1: approx 12'3" x 9'. Electric radiator.
- Bedroom 2: approx 9'6" x 9'max. Electric radiator.
- Shower Room: Newly installed. Large corner shower cubicle with rain shower, body jets & hand shower.
   Vanity wash basin & WC. Electric heated towel rail.
- New Ariston Gas Boiler. PVCu Double-Glazing
- New Exterior Cladding System
- New Ceilings
- Small Garden laid to lawn with small patio area.
  Enclosed by low level fencing. Metal Shed
- Parking
- Age Restriction 50+ No Pets Allowed
- Popular well maintained Residential Park near to shops & services.