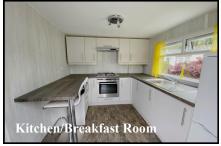

#### 2-Bedroom Park Home - approx 28' x 19'

Accommodation & approximate room dimensions:

- Blue Bird Park Home
- Kitchen/Breakfast Room: approx 9'1" x 7'8". Newly installed kitchen with range of floor and wall cupboards. Built-in oven & hob. Integrated washing machine. Space for tall fridge/freezer. Cupboard housing combination gas boiler for hot water.
- Lounge/Dining Room: approx 19'2" x 9'. Feature 'Bluetooth' electric fireplace. Electric radiator. Double doors to garden.
- Bedroom 1: approx 12'3" x 9'. Electric radiator.
- Bedroom 2: approx 9'6" x 9'max. Electric radiator.
- Shower Room: Newly installed. Large corner shower cubicle with rain shower, body jets & hand shower.
   Vanity wash basin & WC. Electric heated towel rail.
- New Ariston Gas Boiler. PVCu Double-Glazing
- New Exterior Cladding System
- New Ceilings
- Small Garden laid to lawn with small patio area.
  Enclosed by low level fencing. Metal Shed
- Parking
- Age Restriction 50+ No Pets Allowed
- Popular well maintained Residential Park near to shops & services.