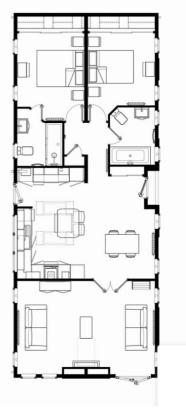

- Hall
- Superb Kitchen including appliances
- Utility Room
- Lounge/Dining Room
- 2 Double Bedrooms (Bedroom 1 with walk -in wardrobe)
- En-Suite Shower Room
- Bathroom
- Parking on Plot

Price £334,950

This drawing has been prepared for diagrammatic purposes only. Not to scale