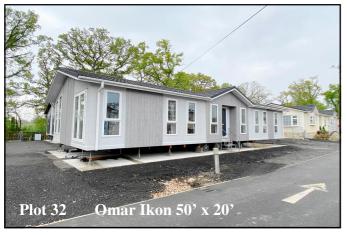

- Hall
- Superb Kitchen including appliances
- Utility Room
- Lounge/Dining Room
- 2 Double Bedrooms (Bedroom 1 with walk -in wardrobe)
- En-Suite Shower Room
- Bathroom
- Parking on Plot

Price £334,950