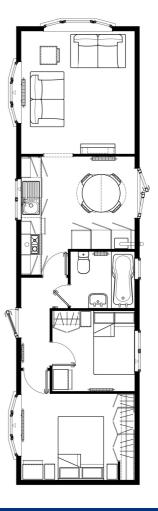

## Viewing by Appointment Only Telephone: 01202 877511

- Superb Kitchen/Diner with integrated appliances
- Large Lounge
- 2 Double Bedrooms
- Luxury Shower Room
- Gas Central Heating & Double-Glazing
- Fully Furnished
- Large Raised Deck

Price £229,950

This drawing has been prepared for diagrammatic purposes only. Not to scale