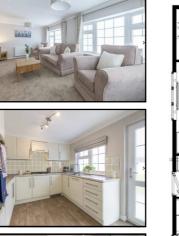

### **Stylish Interior Designs & Fully Furnished**

- Spacious Lounge
- Stunning Kitchen/Diner with Integrated appliances
- 2 Double Bedrooms
- En-Suite Shower Room
- Luxury Bathroom
- Gas Central Heating & Double-Glazing
- Parking on Plot

### **Stylish Interior Designs & Fully Furnished**

- Hall
- Spacious Lounge
- Kitchen/Diner—Integrated appliances
- 2 Double Bedrooms
- En-Suite Shower Room
- Luxury Bathroom
- Gas Central Heating & Double-Glazing
- Parking on Plot