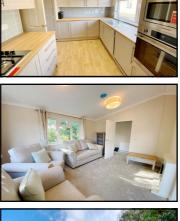

### **Stylish Interior Designs & Fully Furnished**

- Spacious Lounge
- Stunning Kitchen/Diner with Integrated appliances
- 2 Double Bedrooms
- En-Suite Shower Room
- Luxury Bathroom
- Gas Central Heating & Double-Glazing
- Parking on Plot

#### Price £325,000

This drawing has been prepared for diagrammatic purposes only. Not to scale

**IMPORTANT NOTE:** These particulars are believed to be correct but their accuracy is not guaranteed. They do not form part of any contract. Nothing in these particulars shall be deemed to be a statement that the property is in good structural condition or otherwise, nor that any of the services, appliances, equipment or facilities are in good working order or have been tested. Purchasers should satisfy themselves on such matters prior to purchase.