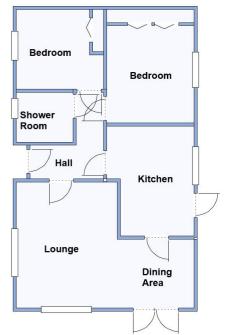

## Viewing by Appointment Only Telephone: 01202 877511

- Superb Kitchen/Diner with integrated appliances
- Large Lounge
- 2 Double Bedrooms
- Luxury Shower Room
- Gas Central Heating & Double-Glazing
- Fully Furnished
- Large Raised Deck

Price £229,950

This drawing has been prepared for diagrammatic purposes only. Not to scale