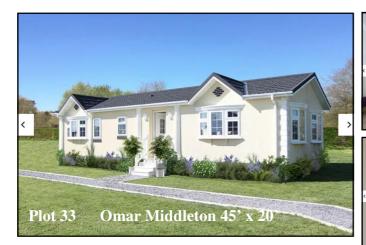

### **Stylish Interior Designs & Fully Furnished**

- Hall
- Spacious Lounge
- Kitchen/Diner—Integrated appliances
- 2 Double Bedrooms
- En-Suite Shower Room
- Luxury Bathroom
- Gas Central Heating & Double-Glazing
- Parking on Plot

#### Price £300,000

This drawing has been prepared for diagrammatic purposes only. Not to scale

- Hall
- Superb Kitchen including appliances
- Lounge/Dining Room
- 2 Double Bedrooms with fitted wardrobes
- Shower Room
- Fully Furnished
- Parking on Plot
- Ready for Early Occupation!