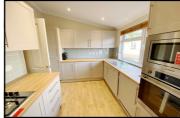

#### Stylish Interior Designs & Fully Furnished

- **Spacious Lounge**
- **Stunning Kitchen/Diner with Integrated** appliances
- 2 Double Bedrooms
- **En-Suite Shower Room**
- **Luxury Bathroom**
- **Gas Central Heating & Double-Glazing**
- **Parking on Plot**

Price £325,000

This drawing has been prepared for diagrammatic purposes only. Not to scale

- **Superb Kitchen including appliances**
- **Utility Room**
- **Lounge/Dining Room**
- 2 Double Bedrooms (Bedroom 1 with walk -in wardrobe)
- **En-Suite Shower Room**
- **Bathroom**
- **Parking on Plot**