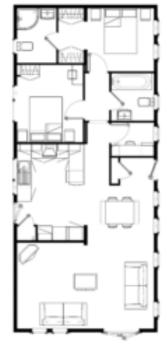

Price £229,950

This drawing has been prepared for diagrammatic purposes only. Not to scale

Price £325,000

This drawing has been prepared for diagrammatic purposes only. Not to scale

- **Superb Kitchen including appliances**
- **Utility Room**
- **Lounge/Dining Room**
- 2 Double Bedrooms (Bedroom 1 with walk -in wardrobe)
- **En-Suite Shower Room**
- **Bathroom**
- **Parking on Plot**

Price £300,000

This drawing has been prepared for diagrammatic purposes only. Not to scale

- Hall
- Superb Kitchen including appliances
- Lounge/Dining Room
- 2 Double Bedrooms with fitted wardrobes
- Shower Room
- Fully Furnished
- Parking on Plot
- Ready for Early Occupation!

Price: £224,950

This drawing has been prepared for diagrammatic purposes only. Not to scale