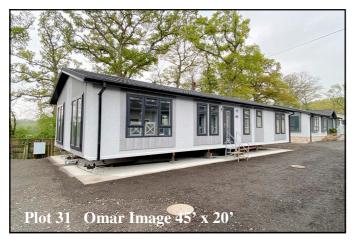

Various Park Home sizes are available, all homes are built to residential British standard, ensuring quality control and build specification and will have a 10 year structural warranty, for peace of mind.

Price £229,950

This drawing has been prepared for diagrammatic purposes only. Not to scale