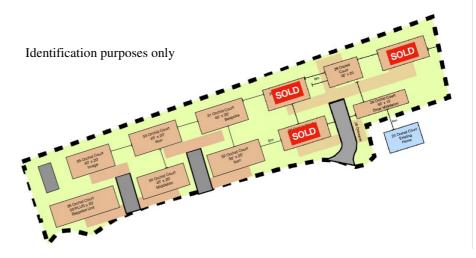

# Organford Manor Country Park

A Collection of New Luxury Park Homes on a wonderful 'Gated' Residential Park

This small development of quality homes, having a spacious plot & some with the option of a maintenance free deck system. All plots have 'on-plot' parking and ample visitor parking has been allocated. Set in an area of green fields, the has a large fenced dog walking area.