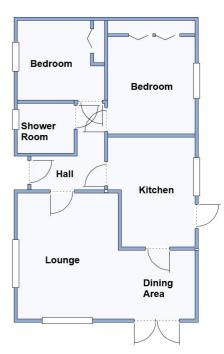

Price £300,000

This drawing has been prepared for diagrammatic purposes only. Not to scale

- Hall
- Superb Kitchen including appliances
- Lounge/Dining Room
- 2 Double Bedrooms with fitted wardrobes
- Shower Room
- Fully Furnished
- Parking on Plot
- Ready for Early Occupation!

Price: £224,950

This drawing has been prepared for diagrammatic purposes only. Not to scale