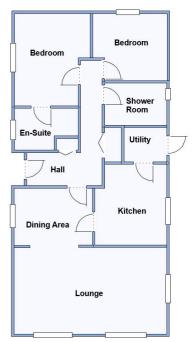

### 88 The Avenue, Oaktree Park, St Leonards, Ringwood. BH24 2RJ

This drawing has been prepared for diagrammatic

purpose only. Not to scale

2-Bedroom Park Home - approx 42' x 20'

Accommodation & approximate room dimensions:

- Omar 'Sheringham' Park Home circa 1985
- Hall: Linen cupboard & Cloaks cupboard
- Kitchen: approx 10'6" x 9'2". Range of floor & wall cupboards. Fitted cooker. Space for fridge/freezer.
- Utility Room: Pluming for washing machine. Gas combination gas boiler. Door to garden.
- Lounge: approx 19'5" x 11'3". Feature bay windows.
- Dining Area: approx 9'9" x 7'4".
- Bedroom 1: approx 12' x 9'4" max.
- En-Suite Bathroom: Panelled bath, wash basin & WC.
- Bedroom 2: approx 9'4" x 8'8"max.
- Shower Room: Walk-in shower with electric shower fitted. Vanity wash basin & WC. Chrome towel rail.
- Gas Central Heating (system untested)
- PVCu Double-Glazing
- Patio Garden with Metal Shed.
- Parking on Plot
- Age Restriction 50+ Pets Considered
- Popular, well maintained Residential Park with active Members Club.