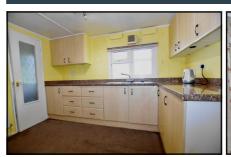

- Omar 'Sheringham' Park Home circa 1985
- Hall: Linen cupboard & Cloaks cupboard
- Kitchen: approx 10'6" x 9'2". Range of floor & wall cupboards. Fitted cooker. Space for fridge/freezer.
- Utility Room: Pluming for washing machine. Gas combination gas boiler. Door to garden.
- Lounge: approx 19'5" x 11'3". Feature bay windows.
- Dining Area: approx 9'9" x 7'4".
- Bedroom 1: approx 12' x 9'4" max.
- En-Suite Bathroom: Panelled bath, wash basin & WC.
- Bedroom 2: approx 9'4" x 8'8"max.
- Shower Room: Walk-in shower with electric shower fitted. Vanity wash basin & WC. Chrome towel rail.
- Gas Central Heating (system untested)
- PVCu Double-Glazing
- Patio Garden with Metal Shed.
- Parking on Plot
- Age Restriction 50+ Pets Considered
- Popular, well maintained Residential Park with active Members Club.