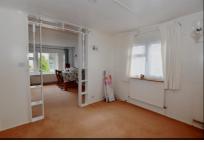

- Omar 'Sheringham' Park Home circa 1985
- Hall: Linen cupboard & Cloaks cupboard
- Kitchen: approx 10'6" x 9'2". Range of floor & wall cupboards. Fitted cooker. Space for fridge/freezer.
- Utility Room: Pluming for washing machine. Gas combination gas boiler. Door to garden.
- Lounge: approx 19'5" x 11'3". Feature bay windows.
- Dining Area: approx 9'9" x 7'4".
- Bedroom 1: approx 12' x 9'4" max.
- En-Suite Bathroom: Panelled bath, wash basin & WC.
- Bedroom 2: approx 9'4" x 8'8"max.
- Shower Room: Walk-in shower with electric shower fitted. Vanity wash basin & WC. Chrome towel rail.
- Gas Central Heating (system untested)
- PVCu Double-Glazing
- Patio Garden with Metal Shed.
- Parking on Plot
- Age Restriction 50+ Pets Considered
- Popular, well maintained Residential Park with active Members Club.

## **Spacious Home with Patio Garden**

Pitch Fee: approx £208.24 per month Subject to Annual Review Council Tax Band: 'A' Tenure:

Tenure: 1983 Mobile Homes Act Agreement