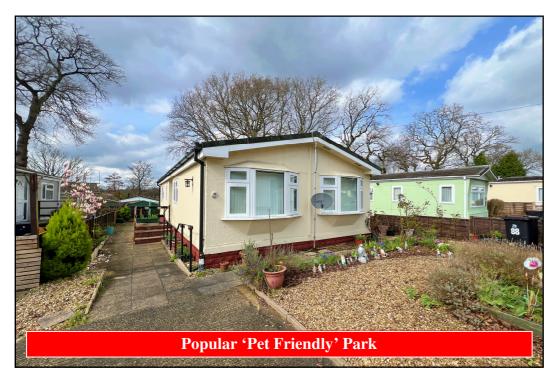

### 88 The Avenue, Oaktree Park, St Leonards, Ringwood. BH24 2RJ

This drawing has been prepared for diagrammatic

purpose only. Not to scale

2-Bedroom Park Home - approx 42' x 20'

Accommodation & approximate room dimensions:

- Omar 'Sheringham' Park Home circa 1985
- Hall: Linen cupboard & Cloaks cupboard
- Kitchen: approx 10'6" x 9'2". Range of floor & wall cupboards. Fitted cooker. Space for fridge/freezer.
- Utility Room: Pluming for washing machine. Gas combination gas boiler. Door to garden.
- Lounge: approx 19'5" x 11'3". Feature bay windows.
- Dining Area: approx 9'9" x 7'4".
- Bedroom 1: approx 12' x 9'4" max.
- En-Suite Bathroom: Panelled bath, wash basin & WC.
- Bedroom 2: approx 9'4" x 8'8"max.
- Shower Room: Walk-in shower with electric shower fitted. Vanity wash basin & WC. Chrome towel rail.
- Gas Central Heating (system untested)
- PVCu Double-Glazing
- Patio Garden with Metal Shed.
- Parking on Plot
- Age Restriction 50+ Pets Considered
- Popular, well maintained Residential Park with active Members Club.

## **Spacious Home with Patio Garden**

Pitch Fee: approx £208.24 per month Subject to Annual Review Council Tax Band: 'A' Tenure:

Tenure: 1983 Mobile Homes Act Agreement