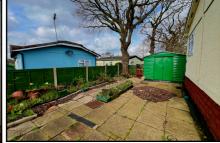

- Omar 'Sheringham' Park Home circa 1985
- Hall: Linen cupboard & Cloaks cupboard
- Kitchen: approx 10'6" x 9'2". Range of floor & wall cupboards. Fitted cooker. Space for fridge/freezer.
- Utility Room: Pluming for washing machine. Gas combination gas boiler. Door to garden.
- Lounge: approx 19'5" x 11'3". Feature bay windows.
- Dining Area: approx 9'9" x 7'4".
- Bedroom 1: approx 12' x 9'4" max.
- En-Suite Bathroom: Panelled bath, wash basin & WC.
- Bedroom 2: approx 9'4" x 8'8"max.
- Shower Room: Walk-in shower with electric shower fitted. Vanity wash basin & WC. Chrome towel rail.
- Gas Central Heating (system untested)
- PVCu Double-Glazing
- Patio Garden with Metal Shed.
- Parking on Plot
- Age Restriction 50+ Pets Considered
- Popular, well maintained Residential Park with active Members Club.

## **Spacious Home with Patio Garden**

Pitch Fee: approx £208.24 per month Subject to Annual Review Council Tax Band: 'A' Tenure:

Tenure: 1983 Mobile Homes Act Agreement