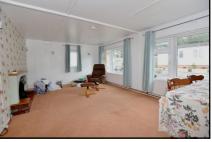

- Omar 'Sheringham' Park Home circa 1985
- Hall: Linen cupboard & Cloaks cupboard
- Kitchen: approx 10'6" x 9'2". Range of floor & wall cupboards. Fitted cooker. Space for fridge/freezer.
- Utility Room: Pluming for washing machine. Gas combination gas boiler. Door to garden.
- Lounge: approx 19'5" x 11'3". Feature bay windows.
- Dining Area: approx 9'9" x 7'4".
- Bedroom 1: approx 12' x 9'4" max.
- En-Suite Bathroom: Panelled bath, wash basin & WC.
- Bedroom 2: approx 9'4" x 8'8"max.
- Shower Room: Walk-in shower with electric shower fitted. Vanity wash basin & WC. Chrome towel rail.
- Gas Central Heating (system untested)
- PVCu Double-Glazing
- Patio Garden with Metal Shed.
- Parking on Plot
- Age Restriction 50+ Pets Considered
- Popular, well maintained Residential Park with active Members Club.