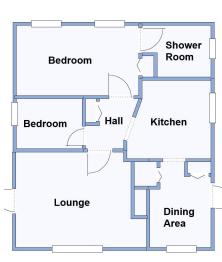

#### 2-Bedroom Park Home - approx 22' x 20'

Accommodation & approximate room dimensions:

- Twin Unit Omar Park Home
- Dining Area: approx 8'6" x 6'. Cloaks cupboard. Boiler cupboard housing combination gas boiler.
- Kitchen: approx 8'7" x 7'2". Range of floor and wall cupboards. Cooker point. Space for fridge/freezer & washing machine.
- Inner Hall: Cloaks cupboard
- Lounge: approx 13' x 9'5". Door to garden.
- Bedroom 1: approx 12'3" x 7' plus built-in cupboard.
- En-Suite Shower Room: Wet room style shower with thermostatic shower valve. Wash basin & WC.
- Bedroom 2: approx 6'8" x 5'. Single wardrobe.
- Gas Central Heating (system untested)
- PVCu Double-Glazing
- Paved patio garden with Metal Shed
- Parking for 1 car
- Age Restriction 50+ Pets Considered
- Well maintained Residential Park with active Members Club. Located between Ringwood & Ferndown & adjacent to protected forest walks.