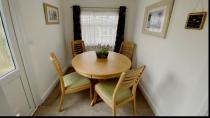

#### 2-Bedroom Park Home - approx 22' x 20'

Accommodation & approximate room dimensions:

- Twin Unit Omar Park Home
- Dining Area: approx 8'6" x 6'. Cloaks cupboard. Boiler cupboard housing combination gas boiler.
- Kitchen: approx 8'7" x 7'2". Range of floor and wall cupboards. Cooker point. Space for fridge/freezer & washing machine.
- Inner Hall: Cloaks cupboard
- Lounge: approx 13' x 9'5". Door to garden.
- Bedroom 1: approx 12'3" x 7' plus built-in cupboard.
- En-Suite Shower Room: Wet room style shower with thermostatic shower valve. Wash basin & WC.
- Bedroom 2: approx 6'8" x 5'. Single wardrobe.
- Gas Central Heating (system untested)
- PVCu Double-Glazing
- Paved patio garden with Metal Shed
- Parking for 1 car
- Age Restriction 50+ Pets Considered
- Well maintained Residential Park with active Members Club. Located between Ringwood & Ferndown & adjacent to protected forest walks.