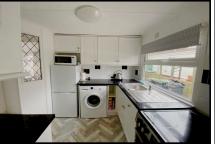

#### 2-Bedroom Park Home - approx 22' x 20'

Accommodation & approximate room dimensions:

- Twin Unit Omar Park Home
- Dining Area: approx 8'6" x 6'. Cloaks cupboard. Boiler cupboard housing combination gas boiler.
- Kitchen: approx 8'7" x 7'2". Range of floor and wall cupboards. Cooker point. Space for fridge/freezer & washing machine.
- Inner Hall: Cloaks cupboard
- Lounge: approx 13' x 9'5". Door to garden.
- Bedroom 1: approx 12'3" x 7' plus built-in cupboard.
- En-Suite Shower Room: Wet room style shower with thermostatic shower valve. Wash basin & WC.
- Bedroom 2: approx 6'8" x 5'. Single wardrobe.
- Gas Central Heating (system untested)
- PVCu Double-Glazing
- Paved patio garden with Metal Shed
- Parking for 1 car
- Age Restriction 50+ Pets Considered
- Well maintained Residential Park with active Members Club. Located between Ringwood & Ferndown & adjacent to protected forest walks.