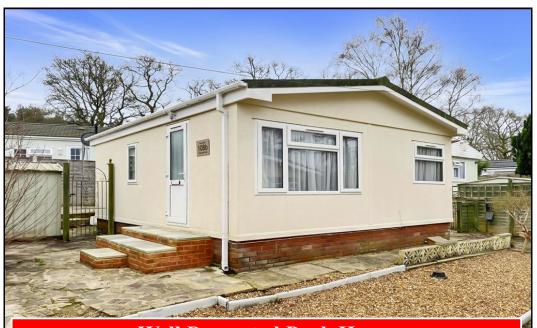

## 108b Moorside, Oaktree Park, St Leonards, Nr Ringwood. BH24 2RN

## Well Presented Park Home

This drawing has been prepared for diagrammatic purpose only. Not to scale.

Park

#### 2-Bedroom Park Home - approx 22' x 20'

Accommodation & approximate room dimensions:

- Twin Unit Omar Park Home
- Dining Area: approx 8'6" x 6'. Cloaks cupboard. Boiler cupboard housing combination gas boiler.
- Kitchen: approx 8'7" x 7'2". Range of floor and wall cupboards. Cooker point. Space for fridge/freezer & washing machine.
- Inner Hall: Cloaks cupboard
- Lounge: approx 13' x 9'5". Door to garden.
- Bedroom 1: approx 12'3" x 7' plus built-in cupboard.
- En-Suite Shower Room: Wet room style shower with thermostatic shower valve. Wash basin & WC.
- Bedroom 2: approx 6'8" x 5'. Single wardrobe.
- Gas Central Heating (system untested)
- PVCu Double-Glazing
- Paved patio garden with Metal Shed
- Parking for 1 car
- Age Restriction 50+ Pets Considered
- Well maintained Residential Park with active Members Club. Located between Ringwood & Ferndown & adjacent to protected forest walks.