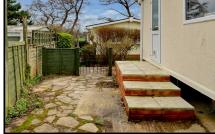

#### 2-Bedroom Park Home - approx 22' x 20'

Accommodation & approximate room dimensions:

- Twin Unit Omar Park Home
- Dining Area: approx 8'6" x 6'. Cloaks cupboard. Boiler cupboard housing combination gas boiler.
- Kitchen: approx 8'7" x 7'2". Range of floor and wall cupboards. Cooker point. Space for fridge/freezer & washing machine.
- Inner Hall: Cloaks cupboard
- Lounge: approx 13' x 9'5". Door to garden.
- Bedroom 1: approx 12'3" x 7' plus built-in cupboard.
- En-Suite Shower Room: Wet room style shower with thermostatic shower valve. Wash basin & WC.
- Bedroom 2: approx 6'8" x 5'. Single wardrobe.
- Gas Central Heating (system untested)
- PVCu Double-Glazing
- Paved patio garden with Metal Shed
- Parking for 1 car
- Age Restriction 50+ Pets Considered
- Well maintained Residential Park with active Members Club. Located between Ringwood & Ferndown & adjacent to protected forest walks.