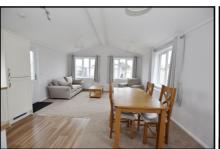

## Prestige 'Sonata' Park Home

- 'Open-Plan' Living Space:: approx 21'4" x 15' max. Range of floor cupboards. Built-in oven, hob & cooker hood. Integrated fridge/freezer & dishwasher. Double cupboard housing combination gas boiler & washing machine. Ample space for lounge & dining suite. Door to garden.
- Bedroom 1: approx 11' x 7'2" Plus fitted wardrobe.
- Bedroom 2: approx 10'9" x 7'2". Fitted wardrobe.
- Shower Room: Walk-in shower. Vanity unit & WC.
- Gas Central Heating (system untested)
- PVCu Double-Glazing
- Stylish Interior Design & Fully Furnished
- 10 year Gold Shield Warranty
- Parking close to home
- Age Restriction 50+ No Pets Allowed
- Popular Residential Park near to local shop & services and on the edge of the renowned New Forest National Park.