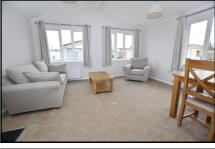

## Prestige 'Sonata' Park Home

- 'Open-Plan' Living Space:: approx 21'4" x 15' max. Range of floor cupboards. Built-in oven, hob & cooker hood. Integrated fridge/freezer & dishwasher. Double cupboard housing combination gas boiler & washing machine. Ample space for lounge & dining suite. Door to garden.
- Bedroom 1: approx 11' x 7'2" Plus fitted wardrobe.
- Bedroom 2: approx 10'9" x 7'2". Fitted wardrobe.
- Shower Room: Walk-in shower. Vanity unit & WC.
- Gas Central Heating (system untested)
- PVCu Double-Glazing
- Stylish Interior Design & Fully Furnished
- 10 year Gold Shield Warranty
- Parking close to home
- Age Restriction 50+ No Pets Allowed
- Popular Residential Park near to local shop & services and on the edge of the renowned New Forest National Park.