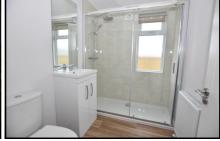

## Prestige 'Sonata' Park Home

- 'Open-Plan' Living Space:: approx 21'4" x 15' max. Range of floor cupboards. Built-in oven, hob & cooker hood. Integrated fridge/freezer & dishwasher. Double cupboard housing combination gas boiler & washing machine. Ample space for lounge & dining suite. Door to garden.
- Bedroom 1: approx 11' x 7'2" Plus fitted wardrobe.
- Bedroom 2: approx 10'9" x 7'2". Fitted wardrobe.
- Shower Room: Walk-in shower. Vanity unit & WC.
- Gas Central Heating (system untested)
- PVCu Double-Glazing
- Stylish Interior Design & Fully Furnished
- 10 year Gold Shield Warranty
- Parking close to home
- Age Restriction 50+ No Pets Allowed
- Popular Residential Park near to local shop & services and on the edge of the renowned New Forest National Park.