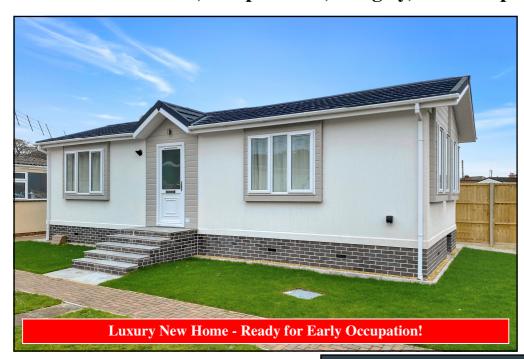

## Prestige 'Sonata' Park Home

- 'Open-Plan' Living Space:: approx 21'4" x 15' max. Range of floor cupboards. Built-in oven, hob & cooker hood. Integrated fridge/freezer & dishwasher. Double cupboard housing combination gas boiler & washing machine. Ample space for lounge & dining suite. Door to garden.
- Bedroom 1: approx 11' x 7'2" Plus fitted wardrobe.
- Bedroom 2: approx 10'9" x 7'2". Fitted wardrobe.
- Shower Room: Walk-in shower. Vanity unit & WC.
- Gas Central Heating (system untested)
- PVCu Double-Glazing
- Stylish Interior Design & Fully Furnished
- 10 year Gold Shield Warranty
- Parking close to home
- Age Restriction 50+ No Pets Allowed
- Popular Residential Park near to local shop & services and on the edge of the renowned New Forest National Park.

## **Popular Residential Park**

Pitch Fee: approx £49.90 per week Subject to Annual Review Council Tax Band: 'A' Tenure: 1983 Mobile Hom<u>es Act Agreement</u>

Price £205,000

VIEWING STRICTLY BY APPOINTMENT WITH THE VENDOR'S AGENT Hampshire Park Homes 01202 877511