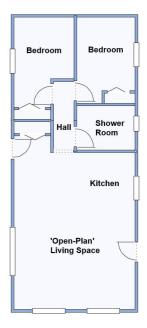

## 33 Whitehaven Park, Chapel Lane, Langley, Southampton. SO45 1YZ

drawing has been prepared for diagrammatic

2 Bedroom Park Home approx 34' x 16'

Accommodation & approximate room dimensions:

## Prestige 'Sonata' Park Home

- 'Open-Plan' Living Space:: approx 21'4" x 15' max. Range of floor cupboards. Built-in oven, hob & cooker hood. Integrated fridge/freezer & dishwasher. Double cupboard housing combination gas boiler & washing machine. Ample space for lounge & dining suite. Door to garden.
- Bedroom 1: approx 11' x 7'2" Plus fitted wardrobe.
- Bedroom 2: approx 10'9" x 7'2". Fitted wardrobe.
- Shower Room: Walk-in shower. Vanity unit & WC.
- Gas Central Heating (system untested)
- PVCu Double-Glazing
- Stylish Interior Design & Fully Furnished
- 10 year Gold Shield Warranty
- Parking close to home
- Age Restriction 50+ No Pets Allowed
- Popular Residential Park near to local shop & services and on the edge of the renowned New Forest National Park.