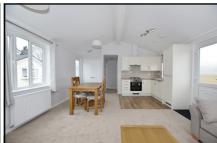

## Prestige 'Sonata' Park Home

- 'Open-Plan' Living Space:: approx 21'4" x 15' max. Range of floor cupboards. Built-in oven, hob & cooker hood. Integrated fridge/freezer & dishwasher. Double cupboard housing combination gas boiler & washing machine. Ample space for lounge & dining suite. Door to garden.
- Bedroom 1: approx 11' x 7'2" Plus fitted wardrobe.
- Bedroom 2: approx 10'9" x 7'2". Fitted wardrobe.
- Shower Room: Walk-in shower. Vanity unit & WC.
- Gas Central Heating (system untested)
- PVCu Double-Glazing
- Stylish Interior Design & Fully Furnished
- 10 year Gold Shield Warranty
- Parking close to home
- Age Restriction 50+ No Pets Allowed
- Popular Residential Park near to local shop & services and on the edge of the renowned New Forest National Park.