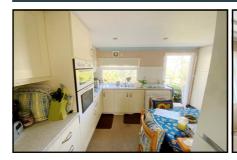

#### Accommodation & approximate room dimensions:

- **Omar REGENCY Park Home**
- Kitchen: approx 12'7" x 9'3". Range of base and wall cupboards. Built-in high level double oven and hob (appliances untested). Space for fridge/ freezer. Plumbing for washing machine. Gas fired boiler (untested). Door to garden
- Lounge: approx 19'4" x 11'9"max . Archway to:
- Dining Area: approx 8'5" x 9'7" Door to garden.
- Bedroom 1: approx 10'8" x 9'4". Fitted ward-
- robes. Bedroom 2: approx 9'8" x 9'5" overall. Fitted
- wardrobe & dresser unit.
- Shower Room: Large shower cubicle. Vanity wash basin & WC.
- **PVCu** Double-Glazing
- Gas Central Heating (system untested)
- Parking on Plot
- Delightful Patio Garden with Metal Shed and backing onto wooded copse.
- Age Restriction 50+
- No Pets