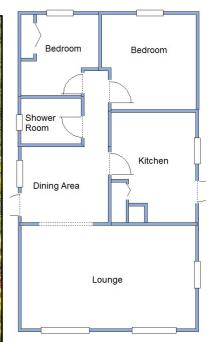

#### Accommodation & approximate room dimensions:

- **Omar REGENCY Park Home**
- Kitchen: approx 12'7" x 9'3". Range of base and wall cupboards. Built-in high level double oven and hob (appliances untested). Space for fridge/ freezer. Plumbing for washing machine. Gas fired boiler (untested). Door to garden
- Lounge: approx 19'4" x 11'9"max . Archway to:
- Dining Area: approx 8'5" x 9'7" Door to garden.
- Bedroom 1: approx 10'8" x 9'4". Fitted ward-
- robes. Bedroom 2: approx 9'8" x 9'5" overall. Fitted
- wardrobe & dresser unit.
- Shower Room: Large shower cubicle. Vanity wash basin & WC.
- **PVCu** Double-Glazing
- Gas Central Heating (system untested)
- Parking on Plot
- Delightful Patio Garden with Metal Shed and backing onto wooded copse.
- Age Restriction 50+
- No Pets

### This drawing has been prepared for diagrammatic purpose only. Not to scale