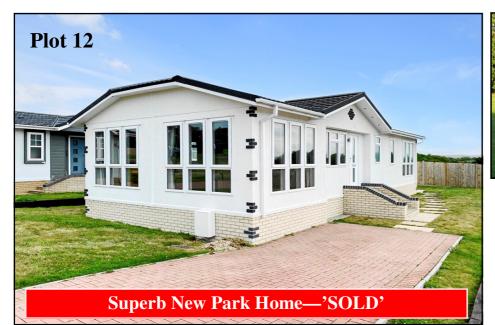

#### Omar 'Colorado'

#### 45' x 20'

SOLD

Kitchen: approx 11'4" x 7'7" Utility Room: 9'2" x 5' Lounge/Dining Room: approx 19' x 17'3" overall max Study: approx 5'9" x 5' Bedroom 1: approx 10'5" x 9'3" Plus Dressing Area Bedroom 2: approx 10'5" x 9'2"