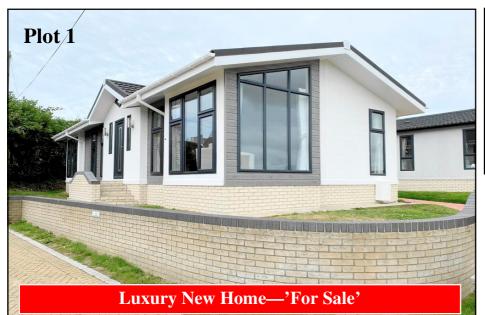

## Viewing by Appointment Only Telephone: 01202 877511

Stately Albion 'Wentwood'

#### 45' x 20' Price £250,000

Kitchen: approx 9'3" x 9'2" Utility Room: 7' x 5'6" Lounge/Dining Room: approx 19'1" x 17' overall max Study: approx 5'7" x 4'6" Bedroom 1: approx 12'2" x 9'5"max Plus Walk-In Wardrobe Bedroom 2: approx 10' x 9'6"

- Hall with useful storage cupboard
- Superb Kitchen with integrated appliances
- Utility Room with integrated appliances
- Large Lounge/Dining Room with far reaching views
- Study with fitted desk unit
- 2 Double Bedrooms (Bedroom 1 with walk-in wardrobe)
- En-Suite Shower Room
- Luxury Bathroom
- Vaulted Ceilings with LED lighting
- Gas central Heating & PVCu Double-Glazing
- Fully Furnished
- Parking on Plot