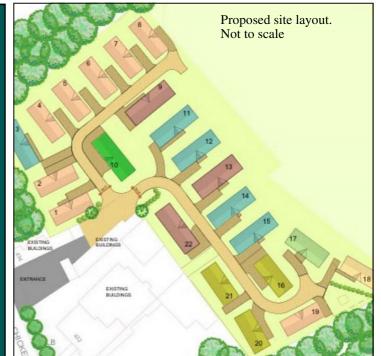

# Montevideo Park Chickerell Weymouth, Dorset

Outstanding New Park with 1 Luxury Home ready for early occupation!

New Luxury Development Close to the South West Coastal Path

### A Select, Gated Development

Set on the outskirts of Weymouth Town Centre, this exceptional new developing Residential park is a short walk from Chickerell Downs and the popular South West Coastal Path with wonderful see views. This secluded park is ideally placed for local shopping, café's and regular bus services. Within a short distance of the park is outstanding countryside and blue flag beaches.

This drawing has been prepared for diagrammatic purposes only. Not to scale.