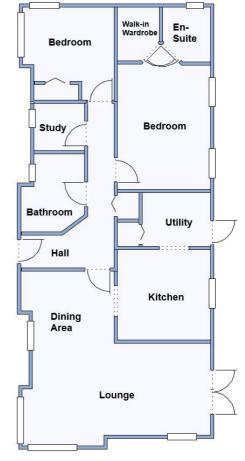

#### 45' x 20' Price £250,000

Kitchen: approx 9'3" x 9'2" Utility Room: 7' x 5'6" Lounge/Dining Room: approx 19'1" x 17' overall max Study: approx 5'7" x 4'6" Bedroom 1: approx 12'2" x 9'5"max Plus Walk-In Wardrobe Bedroom 2: approx 10' x 9'6"

- Hall with useful storage cupboard
- Superb Kitchen with integrated appliances
- Utility Room with integrated appliances
- Large Lounge/Dining Room with far reaching views
- Study with fitted desk unit
- 2 Double Bedrooms (Bedroom 1 with walk-in wardrobe)
- En-Suite Shower Room
- Luxury Bathroom
- Vaulted Ceilings with LED lighting
- Gas central Heating & PVCu Double-Glazing
- Fully Furnished
- Parking on Plot

This drawing has been prepared for diagrammatic purposes only. Not to scale.