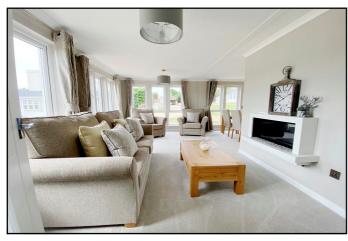

- Hall with useful storage cupboards
- Superb Kitchen with integrated appliances
- Utility Room with integrated appliances
- Large Lounge/Dining Room with feature fireplace
- Study with fitted desk unit
- 2 Double Bedrooms (Bedroom 1 with Dressing Area)
- En-Suite Shower Room
- Luxury Bathroom
- Gas central Heating & PVCu Double-Glazing
- Fully Furnished
- Parking on Plot