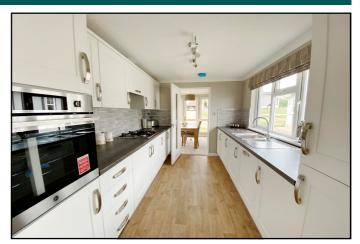

#### 45' x 20' Price £250,000

Kitchen: approx 9'3" x 9'2" Utility Room: 7' x 5'6" Lounge/Dining Room: approx 19'1" x 17' overall max Study: approx 5'7" x 4'6" Bedroom 1: approx 12'2" x 9'5"max Plus Walk-In Wardrobe Bedroom 2: approx 10' x 9'6"

- Hall with useful storage cupboard
- Superb Kitchen with integrated appliances
- Utility Room with integrated appliances
- Large Lounge/Dining Room with far reaching views
- Study with fitted desk unit
- 2 Double Bedrooms (Bedroom 1 with walk-in wardrobe)
- En-Suite Shower Room
- Luxury Bathroom
- Vaulted Ceilings with LED lighting
- Gas central Heating & PVCu Double-Glazing
- Fully Furnished
- Parking on Plot