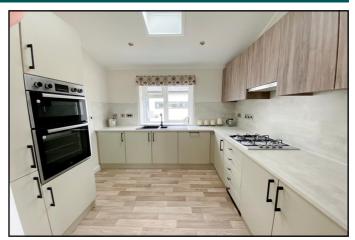

- Hall with useful storage cupboards
- Superb Kitchen with integrated appliances
- Utility Room with integrated appliances
- Large Lounge/Dining Room with feature fireplace
- Study with fitted desk unit
- 2 Double Bedrooms (Bedroom 1 with Dressing Area)
- En-Suite Shower Room
- Luxury Bathroom
- Gas central Heating & PVCu Double-Glazing
- Fully Furnished
- Parking on Plot