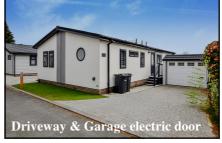

### 2-Bedroom Park Home - approx 46' x 22'

Accommodation & approximate room dimensions:

- Kitchen/Diner: approx 19'4" x 11'2"max. Range of floor and wall cupboards. Built-in double oven, hob & hood over. Integrated dishwasher & fridge/ freezer. Water softener & waste disposal unit.
- Utility Room: Integrated washer/dryer. Skylight window. Cupboard housing combination gas boiler. Door to large deck & driveway.
- Lounge: approx 21'4" x 12'9". Feature fireplace. Double doors to large Deck. Heathland views.
- Study: Fitted desk & cloaks cupboard
- **Inner Hall**
- Bedroom 1: approx 11'4" x 10'2". Fitted wardrobes
- Luxury En-Suite Shower Room.
- Bedroom 2: approx 10'8" x 8'7". Plus wardrobes.
- Luxury Bathroom
- Gas Central Heating & PVCu Double-Glazing
- **Remote Control Electric Blinds & LED Lighting**
- **Quality Fixtures & Fittings Throughout**
- Large Sun Deck PLUS Rooftop Deck with views
- Driveway & GARAGE with electric roll-up door
- Age Restriction 55+ **Pets Considered**