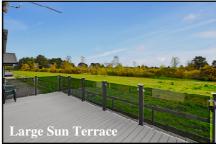

### 2-Bedroom Park Home - approx 46' x 22'

Accommodation & approximate room dimensions:

- Kitchen/Diner: approx 19'4" x 11'2"max. Range of floor and wall cupboards. Built-in double oven, hob & hood over. Integrated dishwasher & fridge/ freezer. Water softener & waste disposal unit.
- Utility Room: Integrated washer/dryer. Skylight window. Cupboard housing combination gas boiler. Door to large deck & driveway.
- Lounge: approx 21'4" x 12'9". Feature fireplace. Double doors to large Deck. Heathland views.
- Study: Fitted desk & cloaks cupboard
- **Inner Hall**
- Bedroom 1: approx 11'4" x 10'2". Fitted wardrobes
- Luxury En-Suite Shower Room.
- Bedroom 2: approx 10'8" x 8'7". Plus wardrobes.
- Luxury Bathroom
- Gas Central Heating & PVCu Double-Glazing
- **Remote Control Electric Blinds & LED Lighting**
- **Quality Fixtures & Fittings Throughout**
- Large Sun Deck PLUS Rooftop Deck with views
- Driveway & GARAGE with electric roll-up door
- Age Restriction 55+ **Pets Considered**

### Wonderful Heathland Views

purpose only. Not to scale

Pitch Fee: approx £255.41 per month Subject to Annual Review Council Tax Band: 'A

**Tenure: 1983 Mobile Homes Act Agreement** 

mber one property website