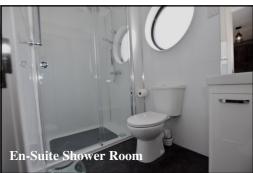

### 2-Bedroom Park Home - approx 46' x 22'

Accommodation & approximate room dimensions:

- Kitchen/Diner: approx 19'4" x 11'2"max. Range of floor and wall cupboards. Built-in double oven, hob & hood over. Integrated dishwasher & fridge/ freezer. Water softener & waste disposal unit.
- Utility Room: Integrated washer/dryer. Skylight window. Cupboard housing combination gas boiler. Door to large deck & driveway.
- Lounge: approx 21'4" x 12'9". Feature fireplace. Double doors to large Deck. Heathland views.
- Study: Fitted desk & cloaks cupboard
- **Inner Hall**
- Bedroom 1: approx 11'4" x 10'2". Fitted wardrobes
- Luxury En-Suite Shower Room.
- Bedroom 2: approx 10'8" x 8'7". Plus wardrobes.
- Luxury Bathroom
- Gas Central Heating & PVCu Double-Glazing
- **Remote Control Electric Blinds & LED Lighting**
- **Quality Fixtures & Fittings Throughout**
- Large Sun Deck PLUS Rooftop Deck with views
- Driveway & GARAGE with electric roll-up door
- Age Restriction 55+ **Pets Considered**