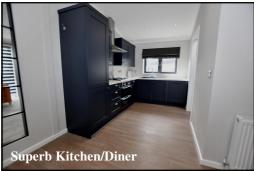

### 2-Bedroom Park Home - approx 46' x 22'

Accommodation & approximate room dimensions:

- Kitchen/Diner: approx 19'4" x 11'2"max. Range of floor and wall cupboards. Built-in double oven, hob & hood over. Integrated dishwasher & fridge/ freezer. Water softener & waste disposal unit.
- Utility Room: Integrated washer/dryer. Skylight window. Cupboard housing combination gas boiler. Door to large deck & driveway.
- Lounge: approx 21'4" x 12'9". Feature fireplace. Double doors to large Deck. Heathland views.
- Study: Fitted desk & cloaks cupboard
- **Inner Hall**
- Bedroom 1: approx 11'4" x 10'2". Fitted wardrobes
- Luxury En-Suite Shower Room.
- Bedroom 2: approx 10'8" x 8'7". Plus wardrobes.
- Luxury Bathroom
- Gas Central Heating & PVCu Double-Glazing
- **Remote Control Electric Blinds & LED Lighting**
- **Quality Fixtures & Fittings Throughout**
- Large Sun Deck PLUS Rooftop Deck with views
- Driveway & GARAGE with electric roll-up door
- Age Restriction 55+ **Pets Considered**