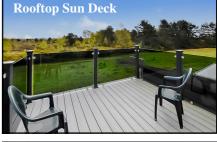

### 2-Bedroom Park Home - approx 46' x 22'

Accommodation & approximate room dimensions:

- Kitchen/Diner: approx 19'4" x 11'2"max. Range of floor and wall cupboards. Built-in double oven, hob & hood over. Integrated dishwasher & fridge/ freezer. Water softener & waste disposal unit.
- Utility Room: Integrated washer/dryer. Skylight window. Cupboard housing combination gas boiler. Door to large deck & driveway.
- Lounge: approx 21'4" x 12'9". Feature fireplace. Double doors to large Deck. Heathland views.
- Study: Fitted desk & cloaks cupboard
- **Inner Hall**
- Bedroom 1: approx 11'4" x 10'2". Fitted wardrobes
- Luxury En-Suite Shower Room.
- Bedroom 2: approx 10'8" x 8'7". Plus wardrobes.
- Luxury Bathroom
- Gas Central Heating & PVCu Double-Glazing
- **Remote Control Electric Blinds & LED Lighting**
- **Quality Fixtures & Fittings Throughout**
- Large Sun Deck PLUS Rooftop Deck with views
- Driveway & GARAGE with electric roll-up door
- Age Restriction 55+ **Pets Considered**

### The Prope . DIXO

Rooftop Sun Deck with Wonderful Heathfield Views

Tingdene 'Overton' Park Home Approx 46' x 22' Manufactured 2021 High Quality Fixtures & Fittings throughout Vaulted Ceilings with LED lighting & Sky Lights window. Large Deck with lovely outlook Plus Rooftop Deck with lovely outlook Plus Quality Residential Park with access to heathland walks & near to Ferndown Town Centre. Short drive from the seaside resorts of Bournemouth & Poole and the New Forest National Park