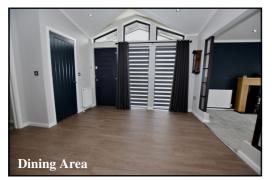

### 2-Bedroom Park Home - approx 46' x 22'

Accommodation & approximate room dimensions:

- Kitchen/Diner: approx 19'4" x 11'2"max. Range of floor and wall cupboards. Built-in double oven, hob & hood over. Integrated dishwasher & fridge/ freezer. Water softener & waste disposal unit.
- Utility Room: Integrated washer/dryer. Skylight window. Cupboard housing combination gas boiler. Door to large deck & driveway.
- Lounge: approx 21'4" x 12'9". Feature fireplace. Double doors to large Deck. Heathland views.
- Study: Fitted desk & cloaks cupboard
- **Inner Hall**
- Bedroom 1: approx 11'4" x 10'2". Fitted wardrobes
- Luxury En-Suite Shower Room.
- Bedroom 2: approx 10'8" x 8'7". Plus wardrobes.
- Luxury Bathroom
- Gas Central Heating & PVCu Double-Glazing
- **Remote Control Electric Blinds & LED Lighting**
- **Quality Fixtures & Fittings Throughout**
- Large Sun Deck PLUS Rooftop Deck with views
- Driveway & GARAGE with electric roll-up door
- Age Restriction 55+ **Pets Considered**