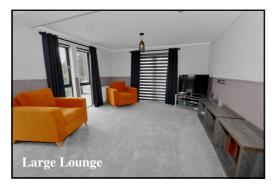

### 2-Bedroom Park Home - approx 46' x 22'

Accommodation & approximate room dimensions:

- Kitchen/Diner: approx 19'4" x 11'2"max. Range of floor and wall cupboards. Built-in double oven, hob & hood over. Integrated dishwasher & fridge/ freezer. Water softener & waste disposal unit.
- Utility Room: Integrated washer/dryer. Skylight window. Cupboard housing combination gas boiler. Door to large deck & driveway.
- Lounge: approx 21'4" x 12'9". Feature fireplace. Double doors to large Deck. Heathland views.
- Study: Fitted desk & cloaks cupboard
- **Inner Hall**
- Bedroom 1: approx 11'4" x 10'2". Fitted wardrobes
- Luxury En-Suite Shower Room.
- Bedroom 2: approx 10'8" x 8'7". Plus wardrobes.
- Luxury Bathroom
- Gas Central Heating & PVCu Double-Glazing
- **Remote Control Electric Blinds & LED Lighting**
- **Quality Fixtures & Fittings Throughout**
- Large Sun Deck PLUS Rooftop Deck with views
- Driveway & GARAGE with electric roll-up door
- Age Restriction 55+ **Pets Considered**