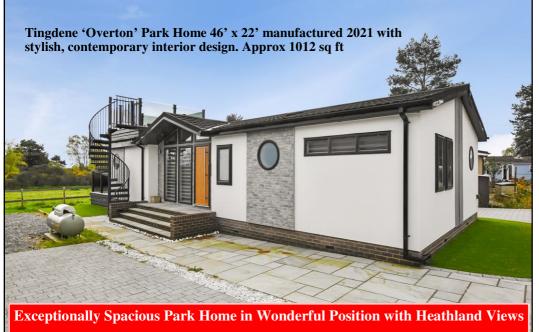

### The Prope . DIXO

Rooftop Sun Deck with Wonderful Heathfield Views

Tingdene 'Overton' Park Home Approx 46' x 22' Manufactured 2021 High Quality Fixtures & Fittings throughout Vaulted Ceilings with LED lighting & Sky Lights window. Large Deck with lovely outlook Plus Rooftop Deck with lovely outlook Plus Quality Residential Park with access to heathland walks & near to Ferndown Town Centre. Short drive from the seaside resorts of Bournemouth & Poole and the New Forest National Park

### 2-Bedroom Park Home - approx 46' x 22'

Accommodation & approximate room dimensions:

- Kitchen/Diner: approx 19'4" x 11'2"max. Range of floor and wall cupboards. Built-in double oven, hob & hood over. Integrated dishwasher & fridge/ freezer. Water softener & waste disposal unit.
- Utility Room: Integrated washer/dryer. Skylight window. Cupboard housing combination gas boiler. Door to large deck & driveway.
- Lounge: approx 21'4" x 12'9". Feature fireplace. Double doors to large Deck. Heathland views.
- Study: Fitted desk & cloaks cupboard
- **Inner Hall**
- Bedroom 1: approx 11'4" x 10'2". Fitted wardrobes
- Luxury En-Suite Shower Room.
- Bedroom 2: approx 10'8" x 8'7". Plus wardrobes.
- Luxury Bathroom
- Gas Central Heating & PVCu Double-Glazing
- **Remote Control Electric Blinds & LED Lighting**
- **Quality Fixtures & Fittings Throughout**
- Large Sun Deck PLUS Rooftop Deck with views
- Driveway & GARAGE with electric roll-up door
- Age Restriction 55+ **Pets Considered**