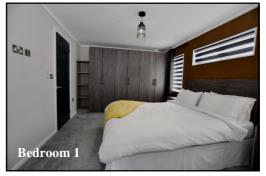

### 2-Bedroom Park Home - approx 46' x 22'

Accommodation & approximate room dimensions:

- Kitchen/Diner: approx 19'4" x 11'2"max. Range of floor and wall cupboards. Built-in double oven, hob & hood over. Integrated dishwasher & fridge/ freezer. Water softener & waste disposal unit.
- Utility Room: Integrated washer/dryer. Skylight window. Cupboard housing combination gas boiler. Door to large deck & driveway.
- Lounge: approx 21'4" x 12'9". Feature fireplace. Double doors to large Deck. Heathland views.
- Study: Fitted desk & cloaks cupboard
- **Inner Hall**
- Bedroom 1: approx 11'4" x 10'2". Fitted wardrobes
- Luxury En-Suite Shower Room.
- Bedroom 2: approx 10'8" x 8'7". Plus wardrobes.
- Luxury Bathroom
- Gas Central Heating & PVCu Double-Glazing
- **Remote Control Electric Blinds & LED Lighting**
- **Quality Fixtures & Fittings Throughout**
- Large Sun Deck PLUS Rooftop Deck with views
- Driveway & GARAGE with electric roll-up door
- Age Restriction 55+ **Pets Considered**