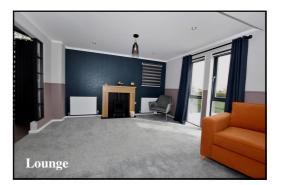

### 2-Bedroom Park Home - approx 46' x 22'

Accommodation & approximate room dimensions:

- Kitchen/Diner: approx 19'4" x 11'2"max. Range of floor and wall cupboards. Built-in double oven, hob & hood over. Integrated dishwasher & fridge/ freezer. Water softener & waste disposal unit.
- Utility Room: Integrated washer/dryer. Skylight window. Cupboard housing combination gas boiler. Door to large deck & driveway.
- Lounge: approx 21'4" x 12'9". Feature fireplace. Double doors to large Deck. Heathland views.
- Study: Fitted desk & cloaks cupboard
- **Inner Hall**
- Bedroom 1: approx 11'4" x 10'2". Fitted wardrobes
- Luxury En-Suite Shower Room.
- Bedroom 2: approx 10'8" x 8'7". Plus wardrobes.
- Luxury Bathroom
- Gas Central Heating & PVCu Double-Glazing
- **Remote Control Electric Blinds & LED Lighting**
- **Quality Fixtures & Fittings Throughout**
- Large Sun Deck PLUS Rooftop Deck with views
- Driveway & GARAGE with electric roll-up door
- Age Restriction 55+ **Pets Considered**