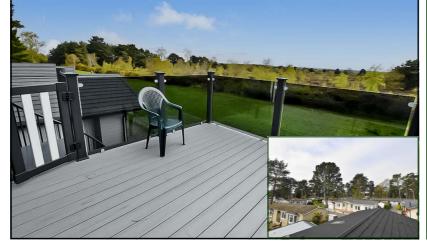

### 2-Bedroom Park Home - approx 46' x 22'

Accommodation & approximate room dimensions:

- Kitchen/Diner: approx 19'4" x 11'2"max. Range of floor and wall cupboards. Built-in double oven, hob & hood over. Integrated dishwasher & fridge/ freezer. Water softener & waste disposal unit.
- Utility Room: Integrated washer/dryer. Skylight window. Cupboard housing combination gas boiler. Door to large deck & driveway.
- Lounge: approx 21'4" x 12'9". Feature fireplace. Double doors to large Deck. Heathland views.
- Study: Fitted desk & cloaks cupboard
- **Inner Hall**
- Bedroom 1: approx 11'4" x 10'2". Fitted wardrobes
- Luxury En-Suite Shower Room.
- Bedroom 2: approx 10'8" x 8'7". Plus wardrobes.
- Luxury Bathroom
- Gas Central Heating & PVCu Double-Glazing
- **Remote Control Electric Blinds & LED Lighting**
- **Quality Fixtures & Fittings Throughout**
- Large Sun Deck PLUS Rooftop Deck with views
- Driveway & GARAGE with electric roll-up door
- Age Restriction 55+ **Pets Considered**

### Wonderful Heathland Views

purpose only. Not to scale

Pitch Fee: approx £255.41 per month Subject to Annual Review Council Tax Band: 'A

**Tenure: 1983 Mobile Homes Act Agreement** 

mber one property website

### The Prope . DIXO

Rooftop Sun Deck with Wonderful Heathfield Views

Tingdene 'Overton' Park Home Approx 46' x 22' Manufactured 2021 High Quality Fixtures & Fittings throughout Vaulted Ceilings with LED lighting & Sky Lights window. Large Deck with lovely outlook Plus Rooftop Deck with lovely outlook Plus Quality Residential Park with access to heathland walks & near to Ferndown Town Centre. Short drive from the seaside resorts of Bournemouth & Poole and the New Forest National Park