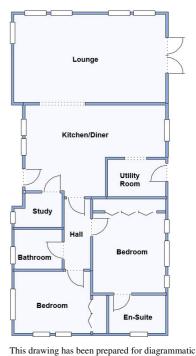

### 2-Bedroom Park Home - approx 46' x 22'

Accommodation & approximate room dimensions:

- Kitchen/Diner: approx 19'4" x 11'2"max. Range of floor and wall cupboards. Built-in double oven, hob & hood over. Integrated dishwasher & fridge/ freezer. Water softener & waste disposal unit.
- Utility Room: Integrated washer/dryer. Skylight window. Cupboard housing combination gas boiler. Door to large deck & driveway.
- Lounge: approx 21'4" x 12'9". Feature fireplace. Double doors to large Deck. Heathland views.
- Study: Fitted desk & cloaks cupboard
- **Inner Hall**
- Bedroom 1: approx 11'4" x 10'2". Fitted wardrobes
- Luxury En-Suite Shower Room.
- Bedroom 2: approx 10'8" x 8'7". Plus wardrobes.
- Luxury Bathroom
- Gas Central Heating & PVCu Double-Glazing
- **Remote Control Electric Blinds & LED Lighting**
- **Quality Fixtures & Fittings Throughout**
- Large Sun Deck PLUS Rooftop Deck with views
- Driveway & GARAGE with electric roll-up door
- Age Restriction 55+ **Pets Considered**