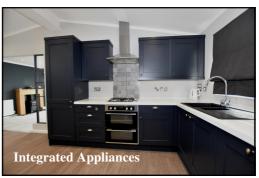

### 2-Bedroom Park Home - approx 46' x 22'

Accommodation & approximate room dimensions:

- Kitchen/Diner: approx 19'4" x 11'2"max. Range of floor and wall cupboards. Built-in double oven, hob & hood over. Integrated dishwasher & fridge/ freezer. Water softener & waste disposal unit.
- Utility Room: Integrated washer/dryer. Skylight window. Cupboard housing combination gas boiler. Door to large deck & driveway.
- Lounge: approx 21'4" x 12'9". Feature fireplace. Double doors to large Deck. Heathland views.
- Study: Fitted desk & cloaks cupboard
- **Inner Hall**
- Bedroom 1: approx 11'4" x 10'2". Fitted wardrobes
- Luxury En-Suite Shower Room.
- Bedroom 2: approx 10'8" x 8'7". Plus wardrobes.
- Luxury Bathroom
- Gas Central Heating & PVCu Double-Glazing
- **Remote Control Electric Blinds & LED Lighting**
- **Quality Fixtures & Fittings Throughout**
- Large Sun Deck PLUS Rooftop Deck with views
- Driveway & GARAGE with electric roll-up door
- Age Restriction 55+ **Pets Considered**