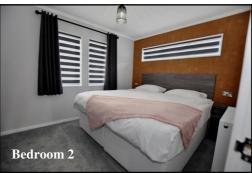

### 2-Bedroom Park Home - approx 46' x 22'

Accommodation & approximate room dimensions:

- Kitchen/Diner: approx 19'4" x 11'2"max. Range of floor and wall cupboards. Built-in double oven, hob & hood over. Integrated dishwasher & fridge/ freezer. Water softener & waste disposal unit.
- Utility Room: Integrated washer/dryer. Skylight window. Cupboard housing combination gas boiler. Door to large deck & driveway.
- Lounge: approx 21'4" x 12'9". Feature fireplace. Double doors to large Deck. Heathland views.
- Study: Fitted desk & cloaks cupboard
- **Inner Hall**
- Bedroom 1: approx 11'4" x 10'2". Fitted wardrobes
- Luxury En-Suite Shower Room.
- Bedroom 2: approx 10'8" x 8'7". Plus wardrobes.
- Luxury Bathroom
- Gas Central Heating & PVCu Double-Glazing
- **Remote Control Electric Blinds & LED Lighting**
- **Quality Fixtures & Fittings Throughout**
- Large Sun Deck PLUS Rooftop Deck with views
- Driveway & GARAGE with electric roll-up door
- Age Restriction 55+ **Pets Considered**