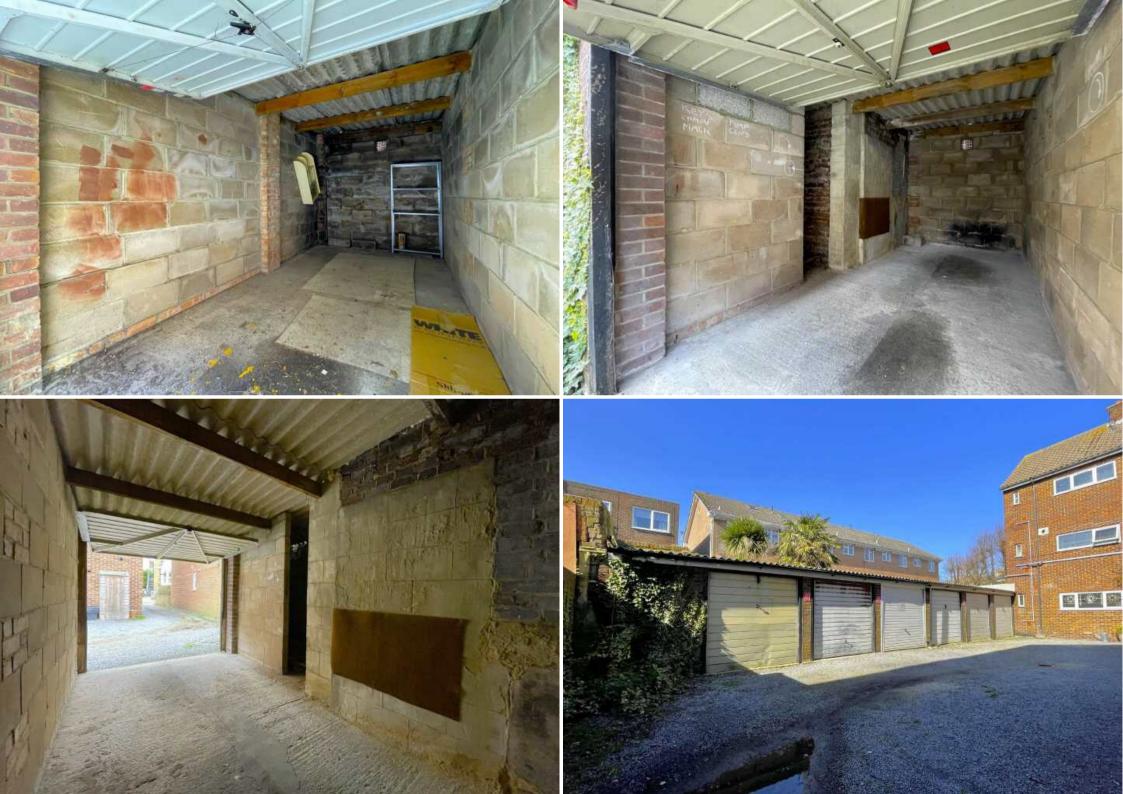

#### **GARAGE 1**

16'2 x 7'6 (4.93m x 2.29m) Plus useful storage recess to the side.

## **GARAGE 5**

16'2 x 7'6 (4.93m x 2.29m)

## **DRIVEWAY WIDTH**

8'0 approx. (2.44m approx.)