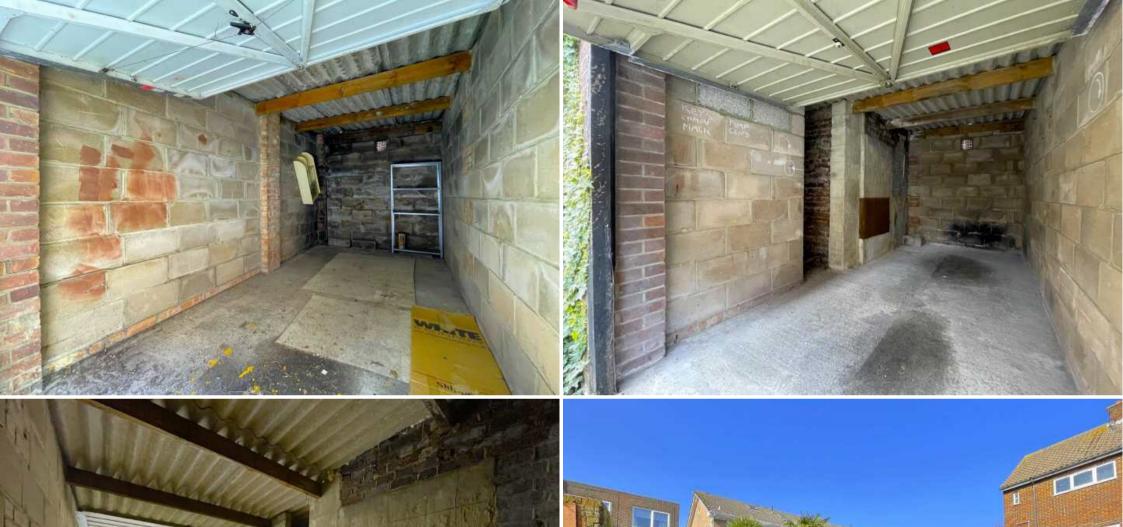

Dating from around 1960, the garages stand at the rear of a small, purpose-built residential development of nine apartments. Each is of brick and block construction with up-and-over door under a pitched roof. This Lot will appeal to both investors and private buyers, the former with the prospect of a rental return of around £125-£150 p.c.m. per unit (£9,000-£10,800 p.a. in total).

## **GARAGE 1**

16'2 x 7'6 (4.93m x 2.29m)
Plus useful storage recess to the side.

# **GARAGE 5**

16'2 x 7'6 (4.93m x 2.29m)

## **DRIVEWAY WIDTH**

8'0 approx. (2.44m approx.)