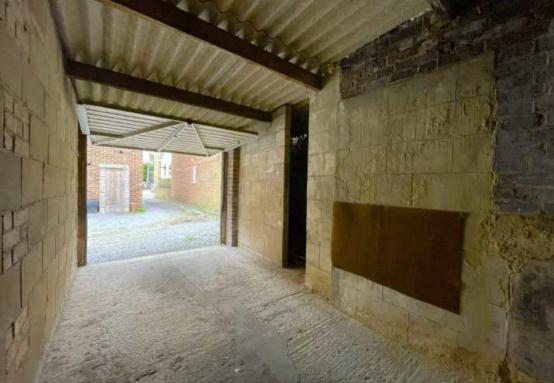

Dating from around 1960, the garages stand at the rear of a small, purpose-built residential development of nine apartments. Each is of brick and block construction with up-and-over door under a pitched roof. This Lot will appeal to both investors and private buyers, the former with the prospect of a rental return of around £125-£150 p.c.m. per unit (£9,000-£10,800 p.a. in total).

## **DRIVEWAY WIDTH**

8'0 approx. (2.44m approx.)