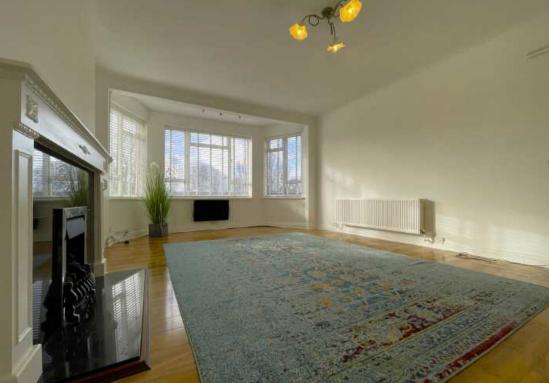

# LIVING/DINING ROOM

# 18'7 x 13'11 (5.66m x 4.24m)

Virtually full-width, deep splay bay window to front elevation having replacement double-glazing and granting outlook similar to Bedroom. Polished wood-laminate flooring. Feature fire surround with living-gas coal-effect fire, the chimney breast flanked by built-in storage cupboards and shelves. Double panel radiator. Multi-pane glazed door from Hall.