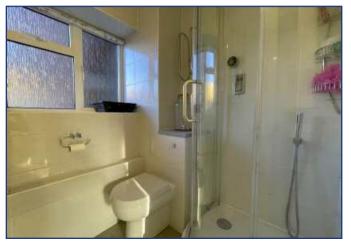

### **SHOWER & W.C.**

Contemporary white suite comprising: rectangular handbasin with mixer tap plus cupboard under, low flush w.c. with concealed cistern, corner shower cubicle. Tiled walls. Vertical radiator/

towel rail. Replacement obscure double-glazed window to rear elevation. Tiled floor.