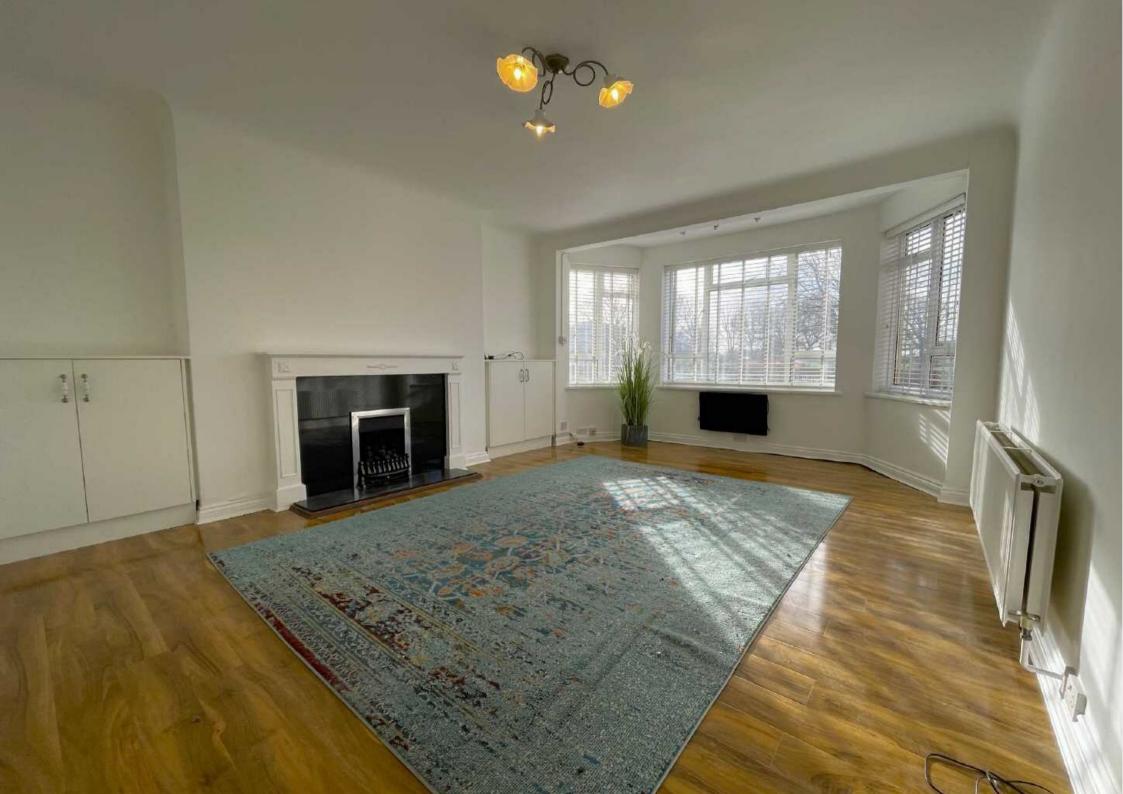

# LIVING/DINING ROOM

# 18'7 x 13'11 (5.66m x 4.24m)

Virtually full-width, deep splay bay window to front elevation having replacement double-glazing and granting outlook similar to Bedroom. Polished wood-laminate flooring. Feature fire surround with living-gas coal-effect fire, the chimney breast flanked by built-in storage cupboards and shelves. Double panel radiator. Multi-pane glazed door from Hall.