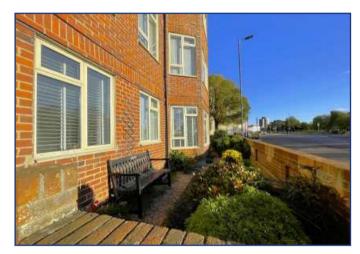

Access from Clarence Parade via recessed MAIN ENTRANCE having glazed outer door, with SECURITY ENTRY SYSTEM, to:

## **LOBBY**

Inner door to: