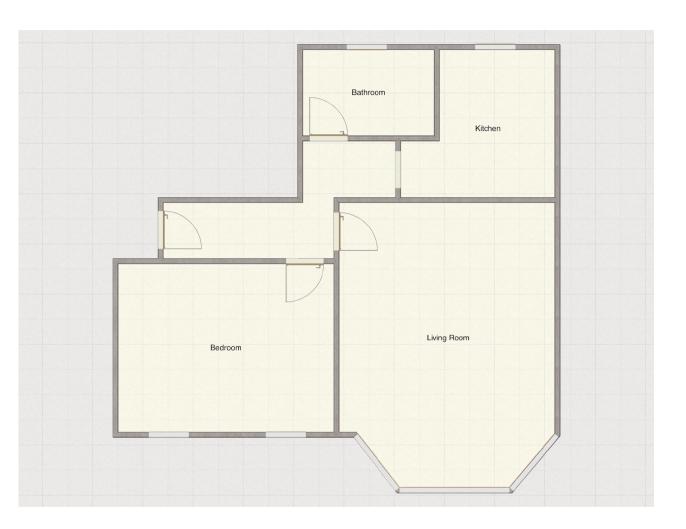

### **ENTRANCE HALL**

Polished wood-laminate flooring. Security intercom telephone. Single panel radiator.

### **SHOWER & W.C.**

Contemporary white suite comprising: rectangular handbasin with mixer tap plus cupboard under, low flush w.c. with concealed cistern, corner shower cubicle. Tiled walls. Vertical radiator/

towel rail. Replacement obscure double-glazed window to rear elevation. Tiled floor.

## **KITCHEN**

# 10'0 x 7'5 (3.05m x 2.26m)

Fitted and equipped with: comprehensive range of base and wall cupboards, granite work surfaces and surround, single drainer enamel inset sink with mixer tap, electric oven, microwave. 4-ring ceramic hob. dishwasher, washing machine, and 'fridge/freezer. Cupboard housing 'Vaillant' gas fired central heating and hot water boiler. Polished woodlaminate flooring. Replacement doubleglazed window to rear elevation.

#### **BEDROOM**

# 14'1 x 10'11 (4.29m x 3.33m)

Polished wood-laminate flooring. Pair of replacement double-glazed windows to front elevation granting outlook across The Ladies Mile and Southsea Common with The Isle of Wight beyond. Range of contemporary fitted furniture comprising: wardrobes, drawers, and overhead storage. Double panel radiator.

# LIVING/DINING ROOM

# 18'7 x 13'11 (5.66m x 4.24m)

Virtually full-width, deep splay bay window to front elevation having replacement double-glazing and granting outlook similar to Bedroom. Polished wood-laminate flooring. Feature fire surround with living-gas coal-effect fire, the chimney breast flanked by built-in storage cupboards and shelves. Double panel radiator. Multi-pane glazed door from Hall.