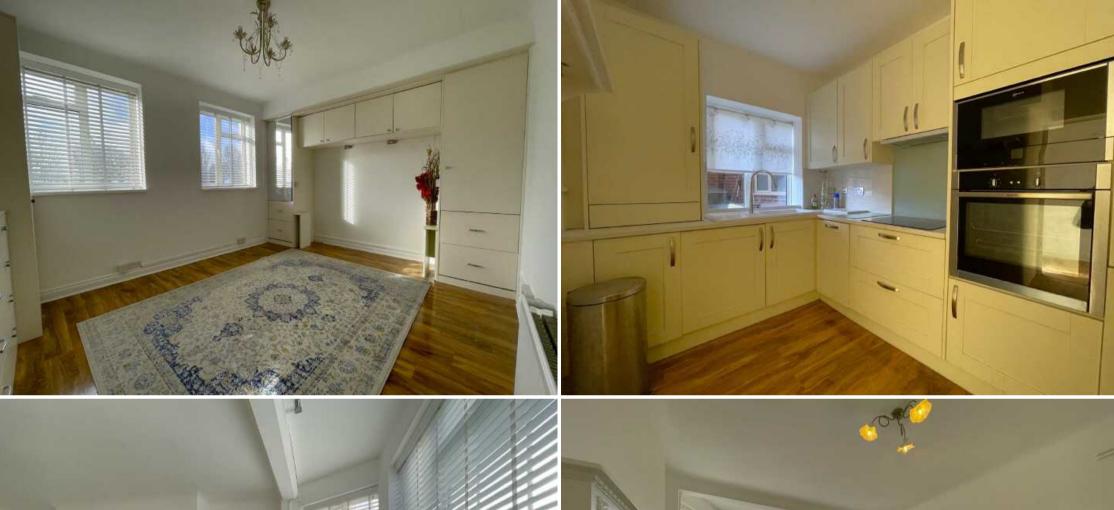

### **ENTRANCE HALL**

Polished wood-laminate flooring. Security intercom telephone. Single panel radiator.

## **KITCHEN**

# 10'0 x 7'5 (3.05m x 2.26m)

Fitted and equipped with: comprehensive range of base and wall cupboards, granite work surfaces and surround, single drainer enamel inset sink with mixer tap, electric oven, microwave. 4-ring ceramic hob. dishwasher, washing machine, and 'fridge/freezer. Cupboard housing 'Vaillant' gas fired central heating and hot water boiler. Polished woodlaminate flooring. Replacement doubleglazed window to rear elevation.

# LIVING/DINING ROOM

# 18'7 x 13'11 (5.66m x 4.24m)

Virtually full-width, deep splay bay window to front elevation having replacement double-glazing and granting outlook similar to Bedroom. Polished wood-laminate flooring. Feature fire surround with living-gas coal-effect fire, the chimney breast flanked by built-in storage cupboards and shelves. Double panel radiator. Multi-pane glazed door from Hall.