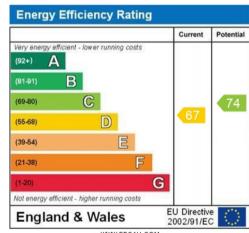

adiator.

# LIVING/DINING ROOM

# 18'7 x 13'11 (5.66m x 4.24m)

Virtually full-width, deep splay bay window to front elevation having replacement double-glazing and granting outlook similar to Bedroom. Polished wood-laminate flooring. Feature fire surround with living-gas coal-effect fire, the chimney breast flanked by built-in storage cupboards and shelves. Double panel radiator. Multi-pane glazed door from Hall.

#### **GENERAL INFORMATION**

Tenure: 999 years leasehold from 28.5.1985 (959 years remaining). The building freehold is owned by a residents' management company.

Service Charge: £1401.74 per annum.

Ground Rent: nil

Council Tax: Band 'C' - £1,938.59 per annum (2025-26).

## EPC 'D'

## **VIEWING**

By appointment with SOLE AGENTS, D. M. NESBIT & CO. (17800/050328)













WWW.EPC4U.COM

You may download, store and use the material for your own personal use and research. You may not republish, retransmit, redistribute or otherwise make the material available to any party or make the same available in hard copy or in any other media without the website owner's express prior written consent. The website owner's copyright must remain on all reproductions of material taken from this website.

D.M.Nesbit & Company 7 Clarendon Road, Southsea, Portsmouth Hampshire PO5 2ED T: 023 9286 4321 www.nesbits.co.uk