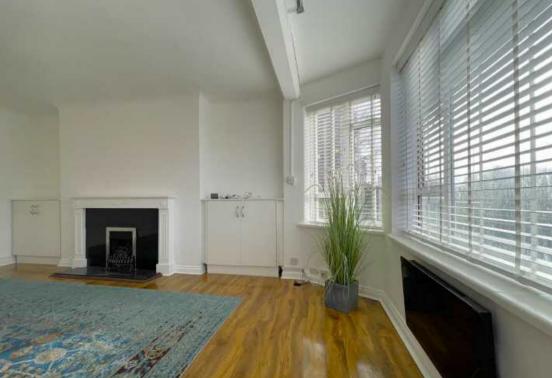

# LIVING/DINING ROOM

# 18'7 x 13'11 (5.66m x 4.24m)

Virtually full-width, deep splay bay window to front elevation having replacement double-glazing and granting outlook similar to Bedroom. Polished wood-laminate flooring. Feature fire surround with living-gas coal-effect fire, the chimney breast flanked by built-in storage cupboards and shelves. Double panel radiator. Multi-pane glazed door from Hall.