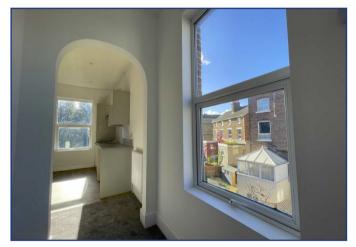

### **INNER HALL**

Single panel radiator. Opening through to:

#### **KITCHEN**

9'9 x 8'2 (2.97m x 2.49m)

Fitted and equipped with: base and wall cupboards, work surfaces with tiled surround, single drainer stainless steel inset sink with mixer tap, fan-assisted electric oven, 4-ring gas hob with 'fridge/freezer. extractor canopy, Plumbing for washing machine. Cupboard housing 'Worcester' gas fired central heating and hot water boiler. Wood-laminate flooring. **UPVC** replacement double-glazed window to rear elevation. 6 recessed ceiling spotlights.