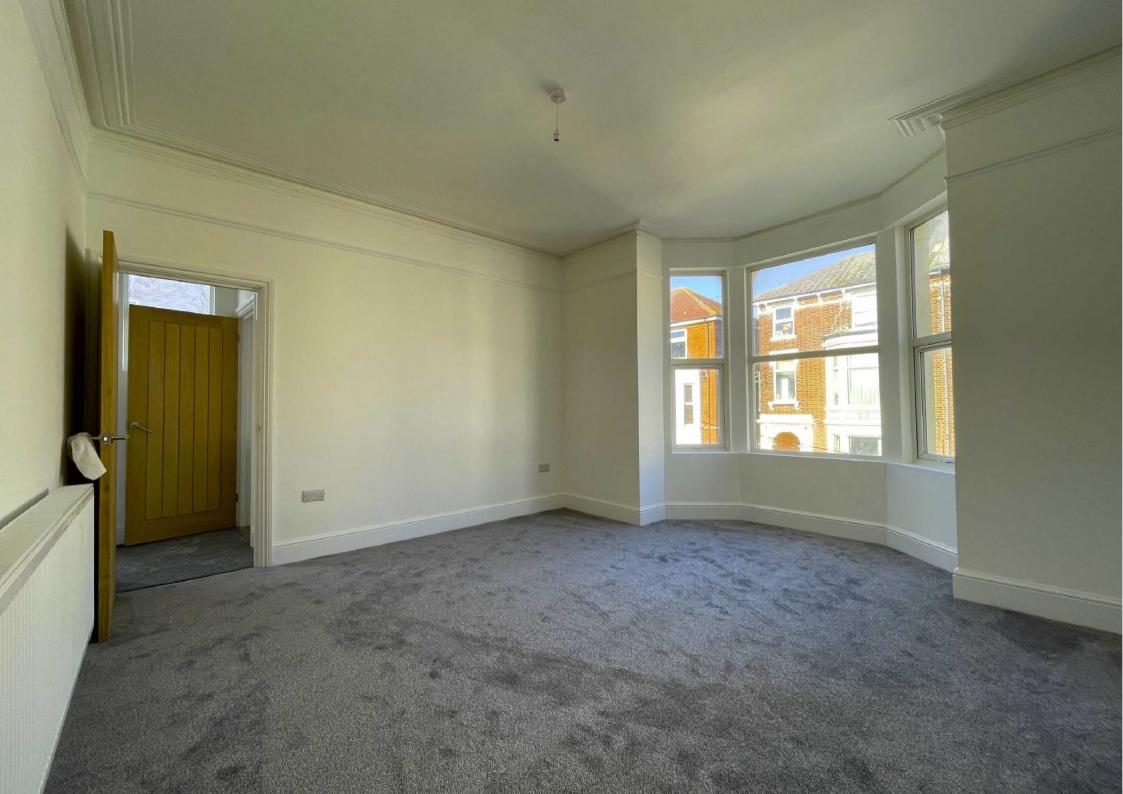

#### LIVING ROOM

15'5 x 14'5 (4.70m x 4.39m)

Coved ceiling. Splay bay window to front elevation having UPVC replacement double-glazing. Double panel radiator.

Arched opening from Entrance Hall to: