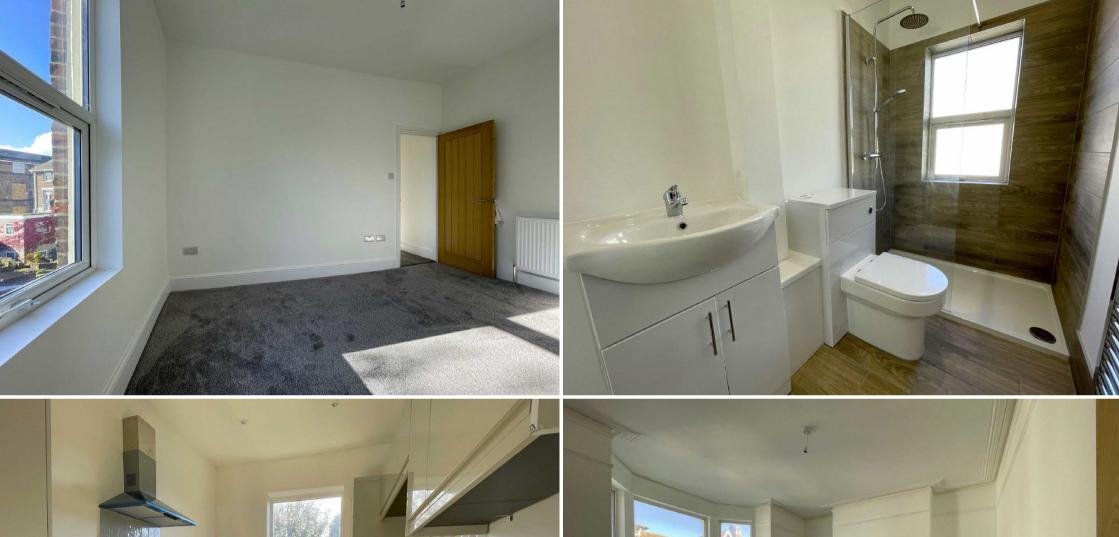

#### LIVING ROOM

15'5 x 14'5 (4.70m x 4.39m)

Coved ceiling. Splay bay window to front elevation having UPVC replacement double-glazing. Double panel radiator.

Arched opening from Entrance Hall to:

## **SHOWER ROOM & W.C.**

8'6 x 4'7 (2.59m x 1.40m)

Contemporary white suite comprising: handbasin with mixer tap plus cupboard under, low flush w.c. with concealed cistern, and walk-in tiled shower cubicle. Vertical radiator/towel rail. UPVC replacement obscure double-glazed window to front elevation. Two recessed ceiling spotlights.

#### **KITCHEN**

9'9 x 8'2 (2.97m x 2.49m)

Fitted and equipped with: base and wall cupboards, work surfaces with tiled surround, single drainer stainless steel inset sink with mixer tap, fan-assisted electric oven, 4-ring gas hob with 'fridge/freezer. extractor canopy, Plumbing for washing machine. Cupboard housing 'Worcester' gas fired central heating and hot water boiler. Wood-laminate flooring. **UPVC** replacement double-glazed window to rear elevation. 6 recessed ceiling spotlights.

## **BEDROOM**

12'11 x 10'9 (3.94m x 3.28m)

UPVC replacement double-glazed

window to rear elevation. Double panel radiator. Door from Inner Hall.