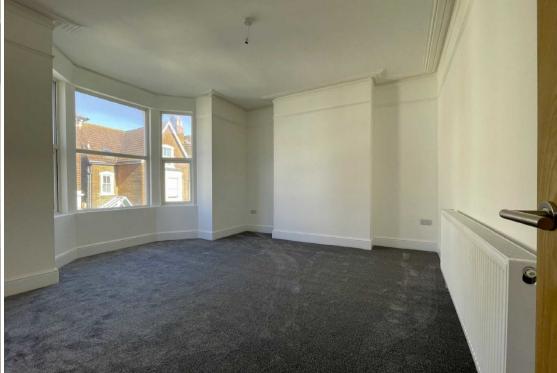

## **BEDROOM**

12'11 x 10'9 (3.94m x 3.28m)

UPVC replacement double-glazed

window to rear elevation. Double panel radiator. Door from Inner Hall.