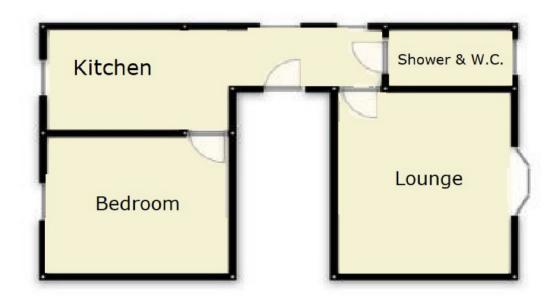

## FLAT 3

## **ENTRANCE HALL**

Two UPVC replacement double-glazed windows to side elevation.

## **SHOWER ROOM & W.C.**

8'6 x 4'7 (2.59m x 1.40m)

Contemporary white suite comprising: handbasin with mixer tap plus cupboard under, low flush w.c. with concealed cistern, and walk-in tiled shower cubicle. Vertical radiator/towel rail. UPVC replacement obscure double-glazed window to front elevation. Two recessed ceiling spotlights.

#### LIVING ROOM

15'5 x 14'5 (4.70m x 4.39m)

Coved ceiling. Splay bay window to front elevation having UPVC replacement double-glazing. Double panel radiator.

Arched opening from Entrance Hall to:

### **INNER HALL**

Single panel radiator. Opening through to:

#### **KITCHEN**

9'9 x 8'2 (2.97m x 2.49m)

Fitted and equipped with: base and wall cupboards, work surfaces with tiled surround, single drainer stainless steel inset sink with mixer tap, fan-assisted electric oven, 4-ring gas hob with 'fridge/freezer. extractor canopy, Plumbing for washing machine. Cupboard housing 'Worcester' gas fired central heating and hot water boiler. Wood-laminate flooring. **UPVC** replacement double-glazed window to rear elevation. 6 recessed ceiling spotlights.

## **BEDROOM**

12'11 x 10'9 (3.94m x 3.28m)

UPVC replacement double-glazed

window to rear elevation. Double panel radiator. Door from Inner Hall.