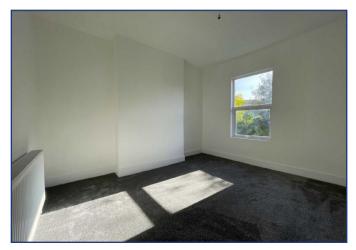

#### LIVING ROOM

15'5 x 14'5 (4.70m x 4.39m)

Coved ceiling. Splay bay window to front elevation having UPVC replacement double-glazing. Double panel radiator.

Arched opening from Entrance Hall to:

## **BEDROOM**

12'11 x 10'9 (3.94m x 3.28m)

UPVC replacement double-glazed

window to rear elevation. Double panel radiator. Door from Inner Hall.