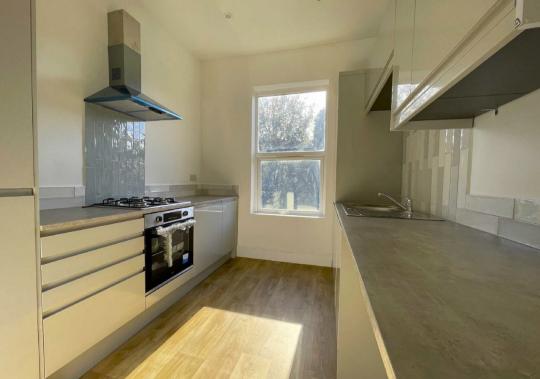

#### **KITCHEN**

9'9 x 8'2 (2.97m x 2.49m)

Fitted and equipped with: base and wall cupboards, work surfaces with tiled surround, single drainer stainless steel inset sink with mixer tap, fan-assisted electric oven, 4-ring gas hob with 'fridge/freezer. extractor canopy, Plumbing for washing machine. Cupboard housing 'Worcester' gas fired central heating and hot water boiler. Wood-laminate flooring. **UPVC** replacement double-glazed window to rear elevation. 6 recessed ceiling spotlights.