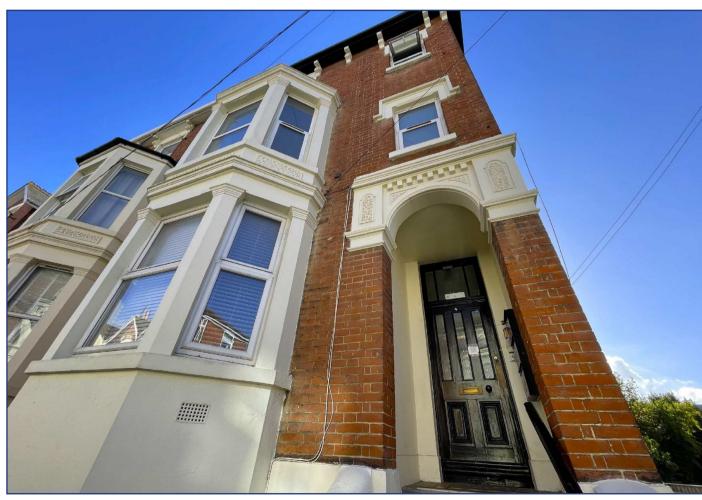

s from equipped kitchen, replacement double-glazing, and gas fired central heating. A truly 1st-class opportunity, either for owner-occupation or investment. Waverley Grove runs between Waverley Road and St Ronan's Road, No. 4 being on the south side a short distance from the former. This popular residential address is a little over a quarter of a mile only from Southsea Seafront and places a wide range of public amenities within a one mile radius, including: Palmerston Road Shopping Precinct, other local shops and eateries, main-line station, bus services, and various schools. Flat 3 itself is one of four units within a substantial, semi-detached, late-Victorian building having brick elevations under a modern tiled roof, the facade incorporating recessed porch and triple bay window.







Available now with the further asset of NO ONWARD CHAIN, full particulars of this well-appointed and attractively presented apartment are given as follows and early enquiry is invited:

Steps up to:

# ARCHED, RECESSED PORCH

Post boxes. Part-glazed main front door to:

## **COMMON HALLWAY**

Coved ceiling. UPVC replacement double-glazed window to side elevation. Stairs to upper floors.

## FLAT 3

## **ENTRANCE HALL**

Two UPVC replacement double-glazed windows to side elevation.

## **SHOWER ROOM & W.C.**

8'6 x 4'7 (2.59m x 1.40m)

Contemporary white suite comprising: handbasin with mixer tap plus cupboard under, low flush w.c. with concealed cistern, and walk-in tiled shower cubicle. Vertical radiator/towel rail. UPVC replacement obscure double-glazed window to front elevation. Two r