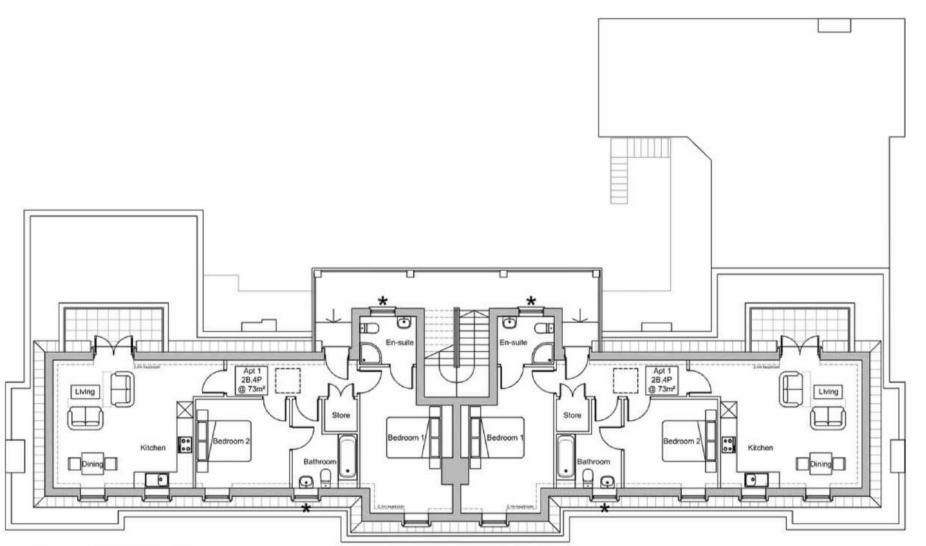

#### **PLANNING**

Consent (under Appeal, dated 15th March 2023, and being valid for three years from that point) has been granted for the construction of a third floor roof extension comprising two 2-bedroom penthouse apartments, each of around 73 sq m (785 sq ft). Details are available via Portsmouth City Council's planning portal (Ref: 21/00157/FUL). When built, the new units are considered ideal for sale to owner-occupiers, or for lucrative letting (having a projected rental return of around £1,400 p.c.m. each).

## **VIEWING**

OPEN SITE.

Proposed Third Floor Plan

#### 1:100 scale

Lansdoorse House 25-26 Manquiste Terrico Purtamouth PO1 20F Hongszille England

ASCRITICIA Web weegtampleds.com

Campbell Mansions Campbell Rd Southsea POS 1RP

Distriction (

Proposed Third Floor Plan