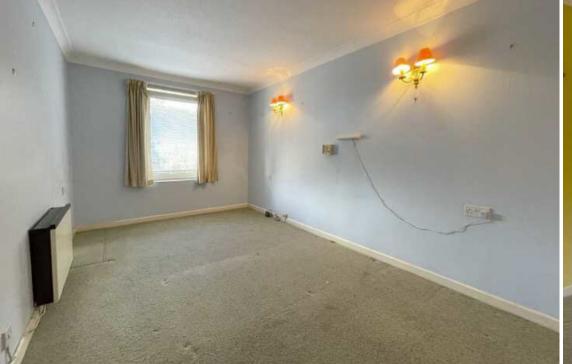

### **BEDROOM**

14'1 x 8'8 (4.29m x 2.64m)

Coved, Artex ceiling. UPVC doubleglazed window to rear elevation. Double built-in wardrobe. Night storage radiator. Emergency pull-cord.