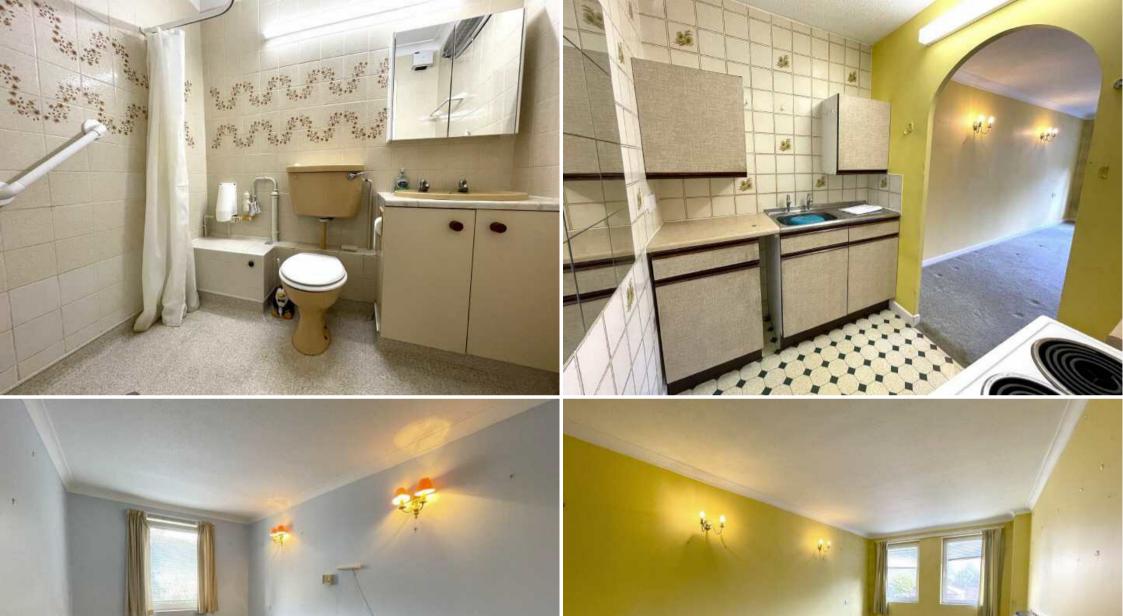

# WET ROOM & W.C.

6'9 x 5'5 (2.06m x 1.65m)

cupboard under, free-draining floor September 1983 (59 years remaining) having 'Triton' shower mixer over. Extractor. Tiled walls. Coved Artex ceiling.

### **BEDROOM**

14'1 x 8'8 (4.29m x 2.64m)

Coved, Artex ceiling. UPVC doubleglazed window to rear elevation. Double built-in wardrobe. Night storage radiator. Emergency pull-cord.

#### LIVING ROOM

18'10 x 10'7 (5.74m x 3.23m)

Coved, Artex ceiling. Pair of UPVC double-glazed windows to rear elevation. Night storage radiator. Emergency pull-cord. Arched opening to:

#### **KITCHEN**

7'3 x 5'4 (2.21m x 1.63m)

Fitted base and wall cupboards, work surfaces with tiled surround, single drainer stainless steel sink unit. Electric cooker point. Extractor. Artex ceiling.