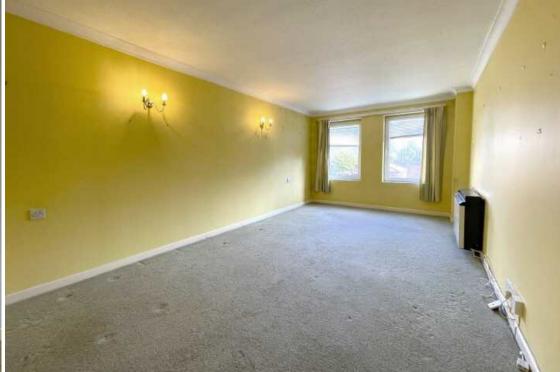

#### LIVING ROOM

18'10 x 10'7 (5.74m x 3.23m)

Coved, Artex ceiling. Pair of UPVC double-glazed windows to rear elevation. Night storage radiator. Emergency pull-cord. Arched opening to: