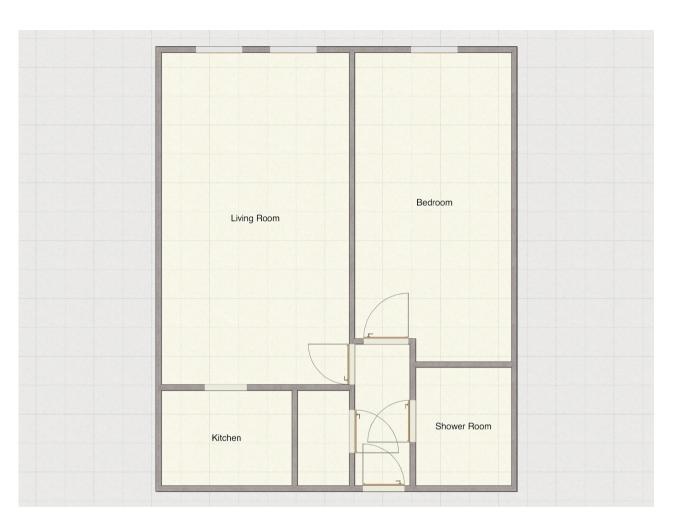

#### **FLAT 24**

#### **ENTRANCE HALL**

Coved, Artex ceiling. Emergency pullcord. Built-in cupboard housing hot water tank, electricity meter, shelving.

# WET ROOM & W.C.

6'9 x 5'5 (2.06m x 1.65m)

cupboard under, free-draining floor September 1983 (59 years remaining) having 'Triton' shower mixer over. Extractor. Tiled walls. Coved Artex ceiling.

### **BEDROOM**

14'1 x 8'8 (4.29m x 2.64m)

Coved, Artex ceiling. UPVC doubleglazed window to rear elevation. Double built-in wardrobe. Night storage radiator. Emergency pull-cord.

#### LIVING ROOM

18'10 x 10'7 (5.74m x 3.23m)

Coved, Artex ceiling. Pair of UPVC double-glazed windows to rear elevation. Night storage radiator. Emergency pull-cord. Arched opening to:

#### **KITCHEN**

7'3 x 5'4 (2.21m x 1.63m)

Fitted base and wall cupboards, work surfaces with tiled surround, single drainer stainless steel sink unit. Electric cooker point. Extractor. Artex ceiling.