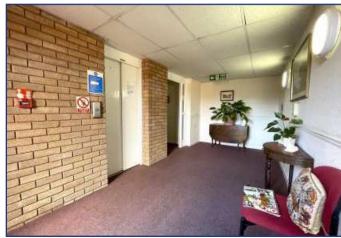

#### MAIN ENTRANCE

Glazed outer door, with SECURITY INTERCOM SYSTEM, to:

## **COMMON LOBBY**

Lift and stairs to upper floors. Door to car park and gardens.