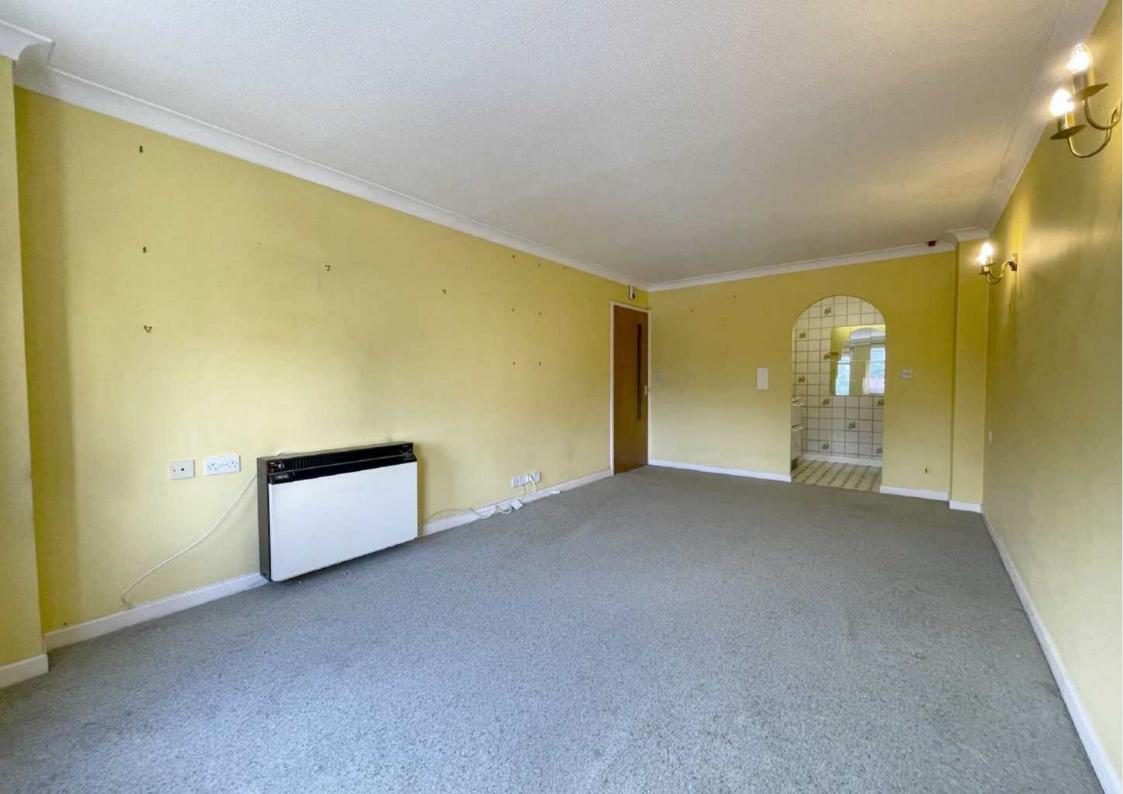

#### LIVING ROOM

18'10 x 10'7 (5.74m x 3.23m)

Coved, Artex ceiling. Pair of UPVC double-glazed windows to rear elevation. Night storage radiator. Emergency pull-cord. Arched opening to: