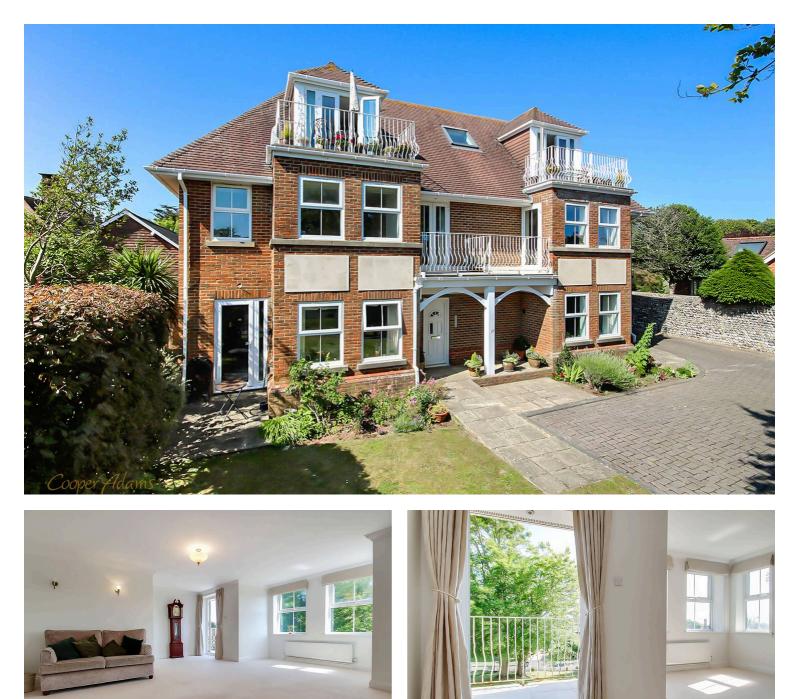

## Seacroft Apartments, Sea Lane, East Preston Share of Freehold

Impressive 23' x 20' south-facing sitting room with access to a private sunny balcony. • Secure, high-spec apartment by Globe Estates Ltd with lift access directly to the property. • Private parking space within a covered car barn, plus additional visitor parking. • Two generous double bedrooms Including a luxury en-suite to the principal bedroom and ample storage throughout. • Prime East Preston location just a short walk to local shops, amenities and the beach, all set within beautifully maintained grounds. • For more information please visit the Cooper Adams website

Cooper Adams

Set within the exclusive Seacroft Apartments, this beautifully presented twobedroom apartment offers 977 sq. ft. of bright, refined living space. Located just a short walk from East Preston village and the beach, the home features a generous 23' x 20' south-facing sitting room opening onto a private balcony, a modern kitchen, and two spacious double bedrooms, including a primary with en-suite. Additional benefits include allocated parking in a car barn, visitor parking, ample storage, and lift access. A superb opportunity for a permanent residence or stylish coastal retreat.