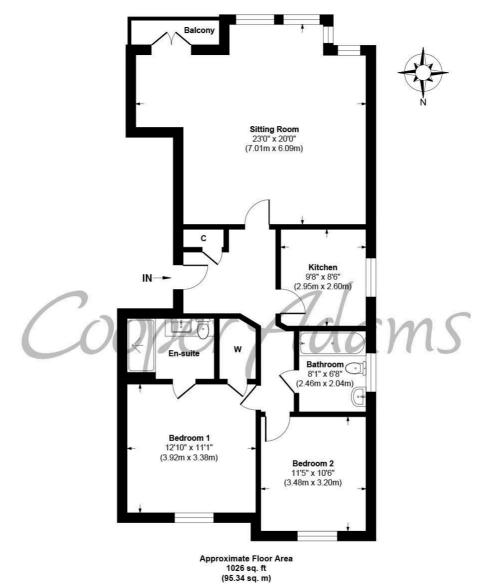

## Seacroft Apartments, Sea Lane, West Sussex. BN16 1NH Approx. Gross Internal Floor Area 1026 sq. ft / 95.34 sq. m

Illustration for identification purposes only, measurements are approximate, not to scale