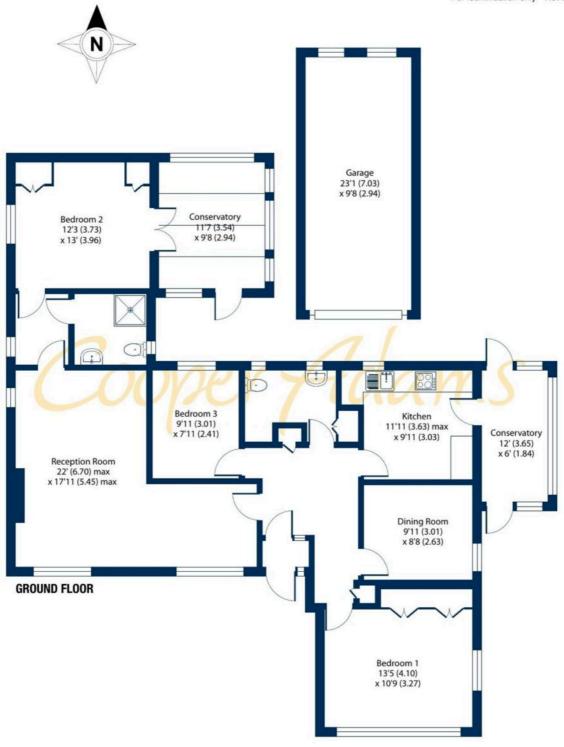

Cooper Adams

Approximate Area = 1374 sq ft / 127.6 sq m Garage = 222 sq ft / 20.6 sq m Total = 1596 sq ft / 148.2 sq m

For identification only - Not to scale

This material is protected by laws of copyright which is owned by Cooper Adams. Whilst every attempt has been made to ensure the accuracy of these details and floor plan contained here, they do not constitute any offer or contract or part thereof. All measurements into bey windows, acroves and for Listaged rooms. No guarantee is given on total square locating taken from the floor plan. The details, pictures, maps and floor plans are for illustration purposes only and not to scale. Any appliances and/or services have not been tested. Cooper Adams is a trading name of Cooper Adam