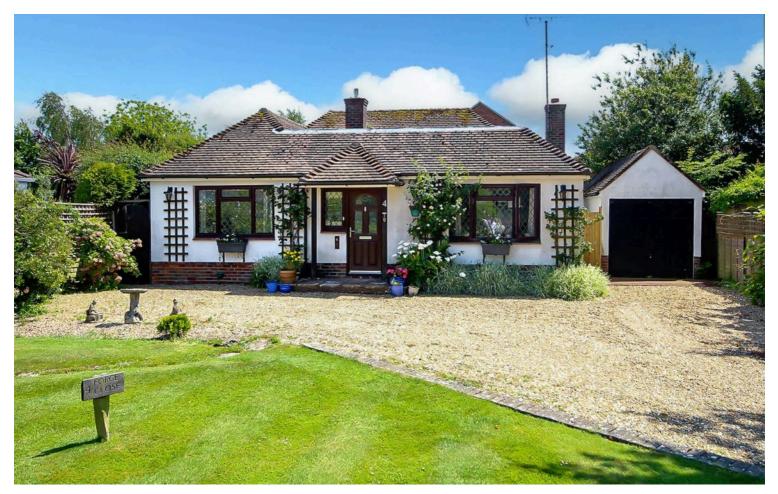

## Forge Close, East Preston

Cooper Adams

Tucked away in a quiet cul-de-sac near the heart of East Preston village, this beautifully presented two-bedroom detached bungalow combines charm, space, and versatility. Set on a generous 0.15-acre plot, the property offers 1,416 sq. ft of living space, including a bright conservatory, utility room, and detached garage. Inside, you'll find a welcoming layout with spacious lounge and dining areas, a kitchen flowing into the conservatory, and a beautifully landscaped rear garden. The main bedroom features a large en-suite, while bedroom two is served by a family shower room and additional cloakrooms. Outside, there's a charming front garden, wide gravel driveway, and a sunny, private rear garden with mature planting and seating areas. Just moments from local shops, cafes, and the beach, this home blends peaceful village living with excellent amenities. Early viewings are highly recommended.