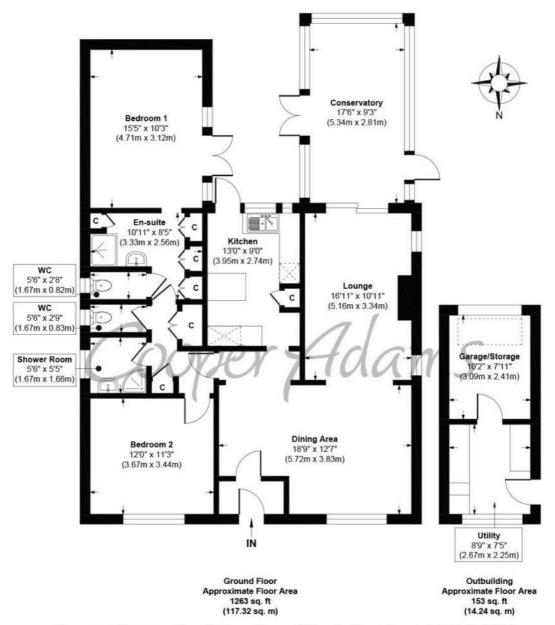

## Forge Close, East Preston, West Sussex, BN16 1HX Approx. Gross Internal Floor Area 1416 sq. ft / 131.56 sq. m

Illustration for identification purposes only, measurements are approximate, not to scale

Copyright © Cooper Adams

This material is protected by laws of copyright which is owned by Cooper Adams. Whilst every attempt has been made to ensure the accuracy of these details and floor plan contained here, they do not constitute any offer or contract or part thereof. All measurements into bay windows, acovers and for plans are for illustration purposes only and not to scale. Any appliances and/or services have not been tested. Cooper Adams is a trading name of Cooper Adams is at sealing name of Cooper Adams is at sealing