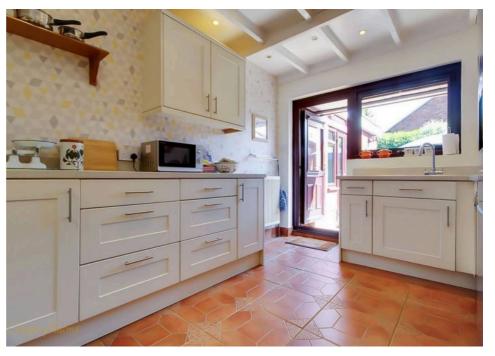

Cooper Adams

Tucked away in a quiet cul-de-sac near the heart of East Preston village, this beautifully presented two-bedroom detached bungalow combines charm, space, and versatility. Set on a generous 0.15-acre plot, the property offers 1,416 sq. ft of living space, including a bright conservatory, utility room, and detached garage. Inside, you'll find a welcoming layout with spacious lounge and dining areas, a kitchen flowing into the conservatory, and a beautifully landscaped rear garden. The main bedroom features a large en-suite, while bedroom two is served by a family shower room and additional cloakrooms. Outside, there's a charming front garden, wide gravel driveway, and a sunny, private rear garden with mature planting and seating areas. Just moments from local shops, cafes, and the beach, this home blends peaceful village living with excellent amenities. Early viewings are highly recommended.