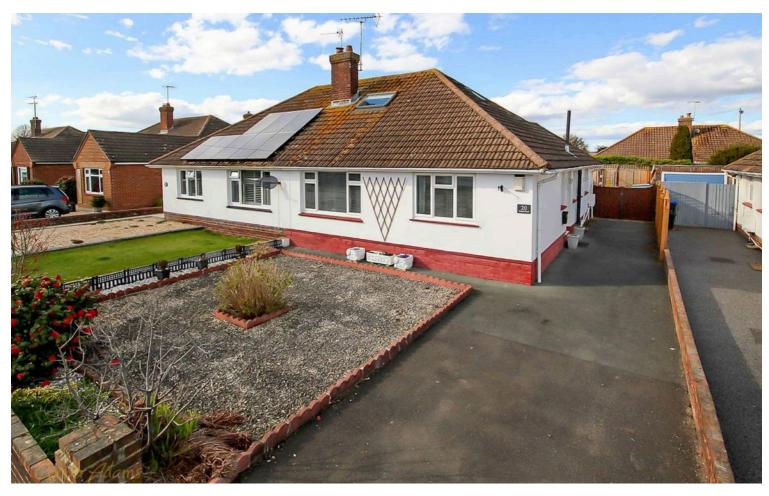

## Orchard Road, East Preston Freehold

Three/Four-bedroom semi-detached chalet bungalow with flexible layout options. • Bright lounge, modern family bathroom, and a large kitchen with garden access. • Ground floor principal bedroom plus a dining room that can be a fourth bedroom. • Two additional bedrooms and a separate toilet for added practicality. • Generous rear garden, ideal for relaxing or entertaining, in a sought-after area. • For more information go to Cooper Adams website

Cooper Adams

Spacious & Versatile Chalet Bungalow – A Home Full of Possibilities! This deceptively spacious three/four-bedroom semi-detached chalet bungalow offers flexible living to suit a variety of lifestyles. Whether you're looking for extra bedrooms, a home office, or additional entertaining space, this property has endless potential! Step inside to find a bright and airy lounge, a modern family bathroom/shower room, and a well-equipped kitchen with direct access to the rear garden. The principal bedroom is conveniently located on the ground floor, alongside a versatile separate dining room, which could easily be transformed into a fourth bedroom. Upstairs, you'll find two further well-sized bedrooms and a separate toilet, offering practicality and privacy.