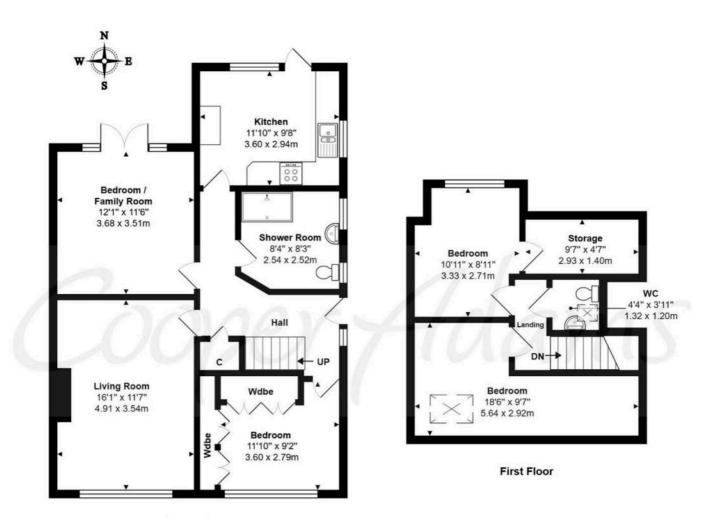

## Cooper Adams

**Ground Floor** 

## Total Area: 1119 ft<sup>2</sup> ... 104.0 m<sup>2</sup>

Whilst every attempt has been made to ensure the accuracy of the floor plan contained here, measurements are approximate and no responsibility is taken for error, omission or mis-statement. This plan is for illustrative purposes only and should be used as such by any prospective purchaser. Created by Jtm 2025