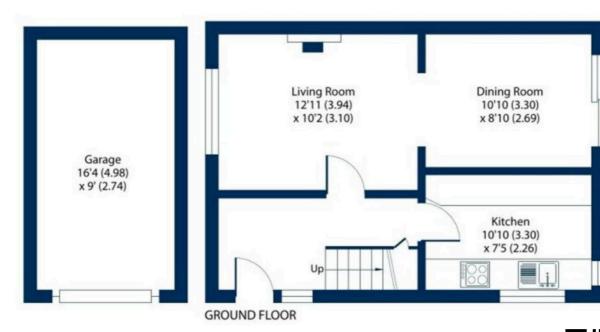

## Old Worthing Road, East Preston, West Sussex, BN16

Approximate Area = 802 sq ft / 74.5 sq m Limited Use Area(s) = 10 sq ft / 0.9 sq m Garage = 147 sq ft / 13.6 sq m Outbuilding = 81 sq ft / 7.5 sq m Total = 1040 sq ft / 96.5 sq m

For identification only - Not to scale

Floor plan produced in accordance with RICS Property Measurement Standards incorporating International Property Measurement Standards (IPMS2 Residential). © nichecom 2024. Produced for Cooper Adams Estates Limited . REF: 1131249