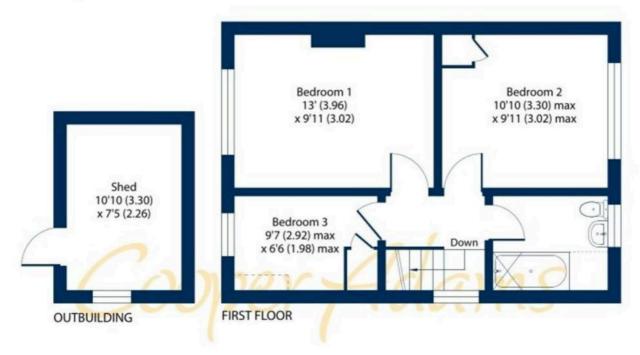

## Old Worthing Road, East Preston, West Sussex, BN16

Approximate Area = 802 sq ft / 74.5 sq m Limited Use Area(s) = 10 sq ft / 0.9 sq m Garage = 147 sq ft / 13.6 sq m Outbuilding = 81 sq ft / 7.5 sq m Total = 1040 sq ft / 96.5 sq m

For identification only - Not to scale

Floor plan produced in accordance with RICS Property Measurement Standards incorporating International Property Measurement Standards (IPMS2 Residential). © nichecom 2024. Produced for Cooper Adams Estates Limited . REF: 1131249