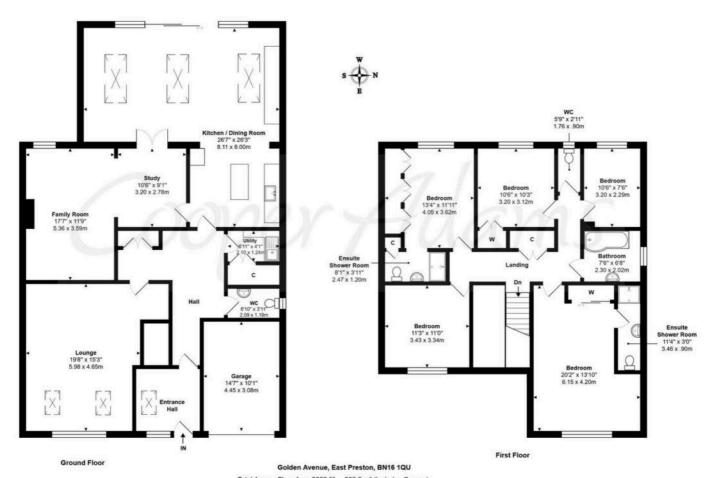

Cooper Adams

Total Approx.Floor Area 2822 ft² ... 262.2 m² (Includes Garage)

remot every attempt has seen make to encluse the accusality of the foot part contained better, measuraments are appropriate and no responsibility is taken for any error, omission or mis-datement and any error. This plan is for altastrative purposes only and should be used as such by any prospective purchaser. Precisive for July 2015.

This material is protected by laws of copyright which is owned by Cooper Adams. Whilst every attempt has been made to ensure the accuracy of these details and floor plan contained here, they do not constitute any offer or contract or part thereof. All measurements are always maximum measurements into bay windows, allowes and for L shaped rooms. No guarantee is given on total square locatege taken from the floor plan. The details, pictures, maps and floor plans are for illustration purposes only and not to scale. Any appliances and/or services have not been tested. Cooper Adams is a tracking name of Cooper Adams is at testing transport and part of the Cooper Adams is at testing transport and process on which will be a support to the contraction of the cooper Adams is at testing transport and part of the cooper Adams is at testing transport and part of the cooper Adams is at testing transport and part of the cooper Adams is at testing transport and part of the cooper Adams is at testing transport and part of the cooper Adams is at testing transport and part of the cooper Adams is at testing transport and the cooper Adams is at the cooper