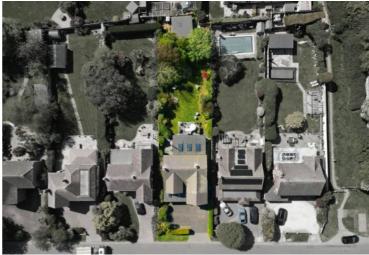

Set within the exclusive West Kingston private estate, this beautifully presented five-bedroom detached home enjoys a prime position on one of East Preston's most desirable roads, just a short stroll from the beach. Offering over 2,800 sq. ft. of well-planned accommodation and a west-facing garden stretching just over 100 ft, this is an ideal forever home for growing families. The ground floor features a stylish open-plan kitchen/dining room that opens out to the garden, three reception rooms including a lounge, family room and a study, as well as a utility room and downstairs WC – perfect for everyday family living and entertaining. Upstairs are five generous bedrooms, including two with en-suites. A modern family bathroom and separate WC ensure flexibility and comfort. The property is in excellent modern condition throughout and ready to move into. With a sun-soaked garden, private driveway, garage and access to the residents-only estate, this home combines space, style, and a superb coastal lifestyle.

Cooper Adams

Total Approx.Floor Area 2822 ft² ... 262.2 m² (Includes Garage)

remot every attempt has seen make to encluse the accusality of the foot part contained better, measuraments are appropriate and no responsibility is taken for any error, omission or mis-datement and any error. This plan is for altastrative purposes only and should be used as such by any prospective purchaser. Precisive for July 2015.