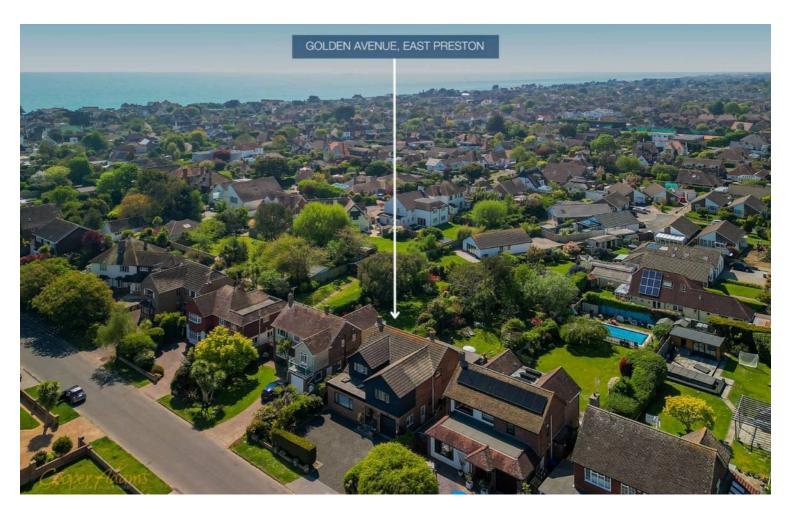

## Golden Avenue, East Preston

Set within the exclusive West Kingston private estate, this beautifully presented five-bedroom detached home enjoys a prime position on one of East Preston's most desirable roads, just a short stroll from the beach. Offering over 2,800 sq. ft. of well-planned accommodation and a west-facing garden stretching just over 100 ft, this is an ideal forever home for growing families. The ground floor features a stylish open-plan kitchen/dining room that opens out to the garden, three reception rooms including a lounge, family room and a study, as well as a utility room and downstairs WC – perfect for everyday family living and entertaining. Upstairs are five generous bedrooms, including two with en-suites. A modern family bathroom and separate WC ensure flexibility and comfort. The property is in excellent modern condition throughout and ready to move into. With a sun-soaked garden, private driveway, garage and access to the residents-only estate, this home combines space, style, and a superb coastal lifestyle.

The sought-after West Kingston estate in East Preston, established in the 1930s, provides privacy and security with gated access on summer weekends. A railway station is just over 1/2 mile away, connecting to Brighton, Gatwick, and London. Many amenities are close to hand with the sea, the downs, golf courses and many shops, bars and restaurants.