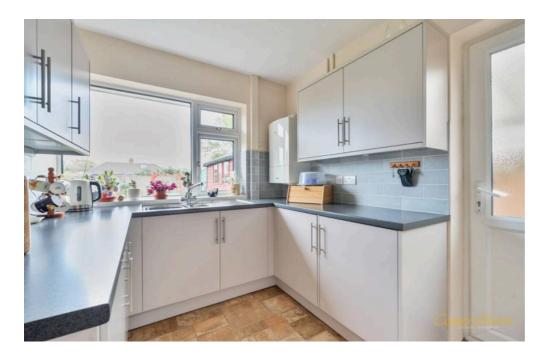

Charming South-Facing Bungalow in a Peaceful Setting – Your Next Move Awaits! Step into easy living with this delightful two-bedroom semi-detached bungalow, perfectly positioned to enjoy the best of both indoor comfort and outdoor sunshine. The heart of the home is a bright and airy south-facing lounge, with sliding doors that open directly onto a sun-drenched patio and garden – ideal for morning coffee, summer barbecues, or simply relaxing with a book. The well-appointed kitchen sits just off the lounge and benefits from its own convenient side door leading to a carport, offering sheltered access and extra practicality. Both bedrooms are well-proportioned, and the home also features a modern bathroom for added comfort. Whether you're downsizing, searching for a peaceful retreat, or looking for a fresh start by the coast, this inviting bungalow offers space, light, and location in perfect balance. Don't miss this gem – early viewing is highly recommended!