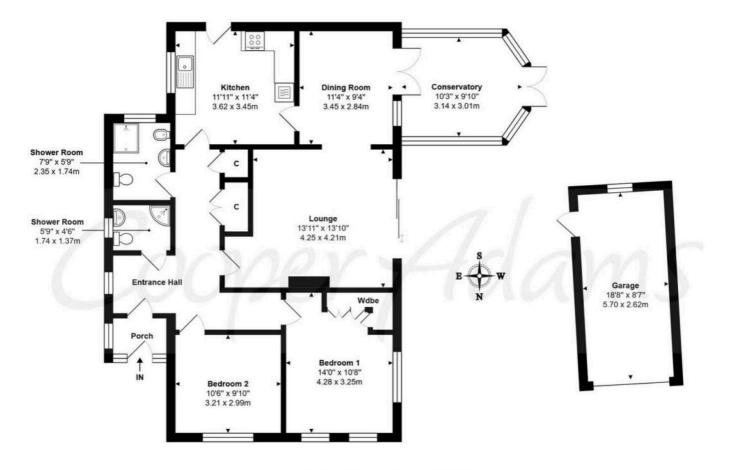

## Cooper Adams

St Marys Drive, East Preston, BN16 1JB

Total Approx.Floor Area 1300 ft<sup>2</sup> ... 120.7 m<sup>2</sup>

Ahilst every attempt has been made to ensure the accuracy of the floor plan contained here, measurements are approximi and no responsibility is taken for any error, omission or mis-statement. This plan is for illustrative purposes only and should be used as such by any prospective purchaser. Prepared by JMI 2025

This material is protected by laws of copyright which is owned by Cooper Adams. Whilst every attempt has been made to ensure the accuracy of these details and floor plan contained here, they do not constitute any offer or contract or part thereof. All measurements are always maximum measurements into bay whichws, alcoves and for L shaped rooms. No guarantee is given on total square foctage taken from the floor plan. The details, pictures, maps and floor plans are for illustration purposes only and not to scale. Any applicance and/or services have not been tested. Cooper Adams is a trading neme of Cooper Adams Estate Initide registred at Bisherioten. Registred or Males. Our registred number is 07127482, Our VAT Number is 982847172.