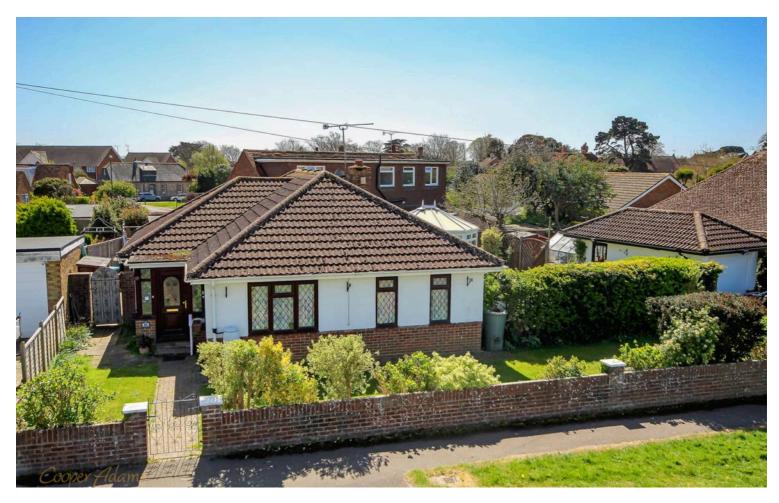

## St. Marys Drive, East Preston Freehold

Detached bungalow with no onward chain ready for a swift and hassle-free move • Bright and spacious living areas with dualaspect lounge, dining room, and conservatory overlooking the garden • Two generous double bedrooms Including a principal bedroom with fitted wardrobe area • Two separate shower rooms Ideal for guests or shared living flexibility • Detached garage and side access, plus built-in storage and potential to personalise throughout • For more information please visit the Cooper Adams website

Cooper Adams

Spacious Detached Bungalow in Prime East Preston Location – No Onward Chain. Located on the desirable St Marys Drive, this generously sized two-bedroom detached bungalow offers a fantastic opportunity for a smooth and stress-free move. The home opens with a welcoming porch and entrance hall, leading into a bright, dual-aspect lounge that flows into the dining room and conservatory perfect for entertaining or relaxing while enjoying views of the garden. The separate kitchen is well-equipped and conveniently placed next to the dining area. Both double bedrooms are well-proportioned, with the main bedroom featuring a fitted wardrobe space. Two shower rooms offer added flexibility for guests or family. Outside, the property benefits from side access, built-in storage, and a detached garage ideal for parking or as a workshop. Located close to village amenities, transport links, and the seafront, this is a rare chance to secure a spacious bungalow in a sought-after coastal location.