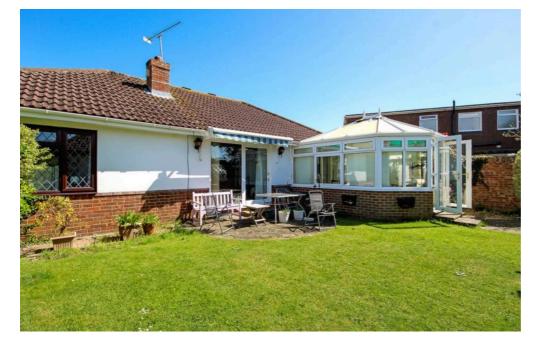

## St. Marys Drive, East Preston Freehold

Detached bungalow with no onward chain ready for a swift and hassle-free move • Bright and spacious living areas with dualaspect lounge, dining room, and conservatory overlooking the garden • Two generous double bedrooms Including a principal bedroom with fitted wardrobe area • Two separate shower rooms Ideal for guests or shared living flexibility • Detached garage and side access, plus built-in storage and potential to personalise throughout • For more information please visit the Cooper Adams website

Cooper Adams

Spacious Detached Bungalow in Prime East Preston Location – No Onward Chain. Located on the desirable St Marys Drive, this generously sized two-bedroom detached bungalow offers a fantastic opportunity for a smooth and stress-free move. The home opens with a welcoming porch and entrance hall, leading into a bright, dual-aspect lounge that flows into the dining room and conservatory perfect for entertaining or relaxing while enjoying views of the garden. The separate kitchen is well-equipped and conveniently placed next to the dining area. Both double bedrooms are well-proportioned, with the main bedroom featuring a fitted wardrobe space. Two shower rooms offer added flexibility for guests or family. Outside, the property benefits from side access, built-in storage, and a detached garage ideal for parking or as a workshop. Located close to village amenities, transport links, and the seafront, this is a rare chance to secure a spacious bungalow in a sought-after coastal location.