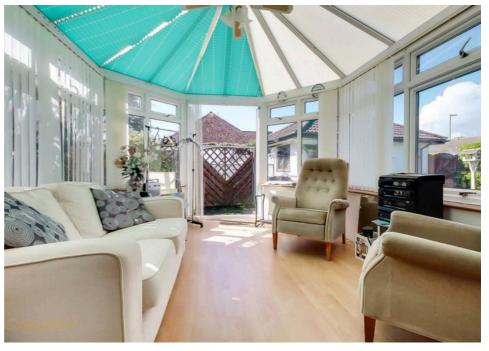

## St. Marys Drive, East Preston Freehold

Detached bungalow with no onward chain ready for a swift and hassle-free move • Bright and spacious living areas with dualaspect lounge, dining room, and conservatory overlooking the garden • Two generous double bedrooms Including a principal bedroom with fitted wardrobe area • Two separate shower rooms Ideal for guests or shared living flexibility • Detached garage and side access, plus built-in storage and potential to personalise throughout • For more information please visit the Cooper Adams website

Cooper Adams

Spacious Detached Bungalow in Prime East Preston Location – No Onward Chain. Located on the desirable St Marys Drive, this generously sized two-bedroom detached bungalow offers a fantastic opportunity for a smooth and stress-free move. The home opens with a welcoming porch and entrance hall, leading into a bright, dual-aspect lounge that flows into the dining room and conservatory perfect for entertaining or relaxing while enjoying views of the garden. The separate kitchen is well-equipped and conveniently placed next to the dining area. Both double bedrooms are well-proportioned, with the main bedroom featuring a fitted wardrobe space. Two shower rooms offer added flexibility for guests or family. Outside, the property benefits from side access, built-in storage, and a detached garage ideal for parking or as a workshop. Located close to village amenities, transport links, and the seafront, this is a rare chance to secure a spacious bungalow in a sought-after coastal location.