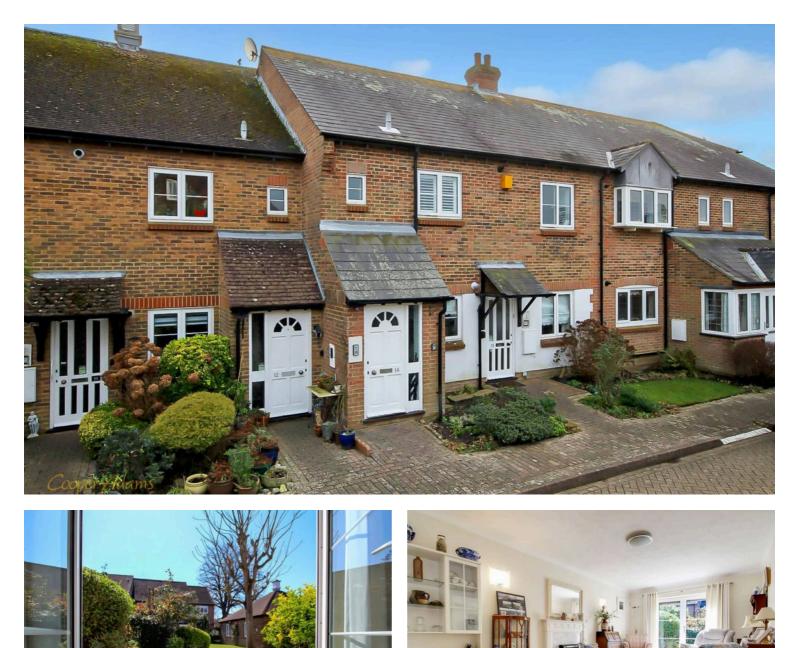

Cooper Adams

No chain! Step into seaside living with this beautifully spacious ground floor retirement apartment, perfectly positioned in the highly desirable Midholme development. Just moments from the beach and the heart of the village, you'll enjoy easy access to independent shops, cosy cafés, and stylish wine bars – the ideal setting for a relaxed yet vibrant coastal lifestyle. With its own private entrance, this charming home opens into a generous lounge, where double doors lead out to a sunny south-facing terrace – perfect for morning coffee or lazy afternoons in the sun. The sleek, modern kitchen is fully fitted with integrated appliances, blending practicality with contemporary style. There are two comfortable double bedrooms, both featuring built-in wardrobes, with the principal bedroom benefiting from a private en-suite. A stylish separate shower room is also accessed from the hallway, offering added convenience. Don't miss this rare opportunity to enjoy comfort, space, and community just a short stroll from the sea. Occupant age restriction over 55s.