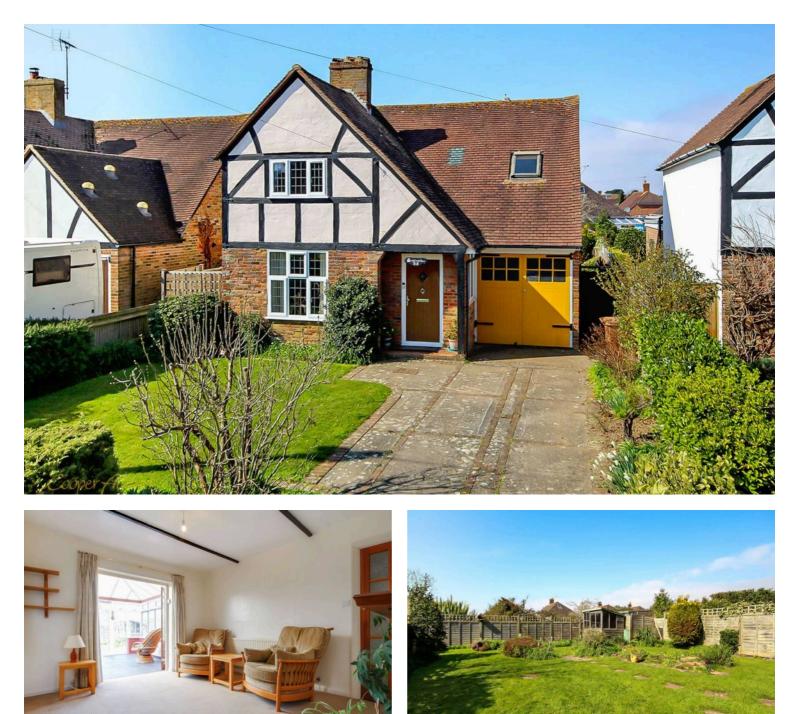

## Sea Road, East Preston Freehold

Prime coastal location just moments from the beach and within walking distance of East Preston's shops, eateries, and pubs. • Generous living areas, including a formal dining room, bright sitting room, and large conservatory. • A characterful home with fantastic potential for modernisation and adding your own touch. • West-Facing Garden, a private outdoor space with mature planting, perfect for relaxation or entertaining. • A spacious driveway leads to an integral garage for added convenience. • For more information, go to Cooper Adams website

Cooper Adams

This characterful three-bedroom detached home offers a fantastic opportunity to personalise and enhance a property full of charm. Ideally located just moments from the beach in the heart of East Preston, it provides the perfect balance of coastal living and village convenience, with shops, eateries, and pubs nearby. The spacious hallway leads to well-proportioned living areas, including a formal dining room, a bright sitting room with doors to a large conservatory, and a well-equipped kitchen. A cloakroom and integral garage add to the practicality. Upstairs, three generous bedrooms are complemented by a family bathroom. Outside, the westfacing garden is mainly laid to lawn with mature planting, ideal for outdoor entertaining. A spacious driveway provides ample parking and leads to the garage. With its prime location and scope for modernisation, this is a fantastic opportunity to create a truly special home. Viewing is highly recommended!