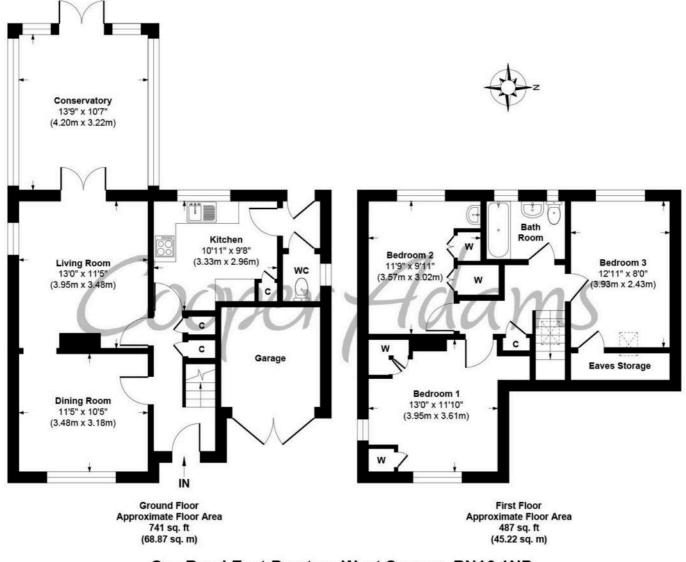

## Sea Road East Preston, West Sussex, BN16 1NP Approx. Gross Internal Floor Area 1228 sq. ft / 114.09 sq. m

Illustration for identification purposes only, measurements are approximate, not to scale

Ins material is protected by laws of copyright which is owned by Cooper Adams. Whilst every attempt has been made to ensure the accuracy of these details and floor plan contained here, they do not constitute any offer or contract or part thereol. All measurements are always maximum measurements into bay windows, alcoves and for L shaped rooms. No guarantee is given on total square footage taken from the floor plan. The details, pictures, maps and floor plans are for illustration pupposes only and not to acue. Any appliances and/or services have not been tested. Cooper Adams is a trading name of Cooper Adams Estates Limited registered at Bishopstone, Registered in England and Wales. Our registered number is 07127482. Our VAT Number is 982847172.