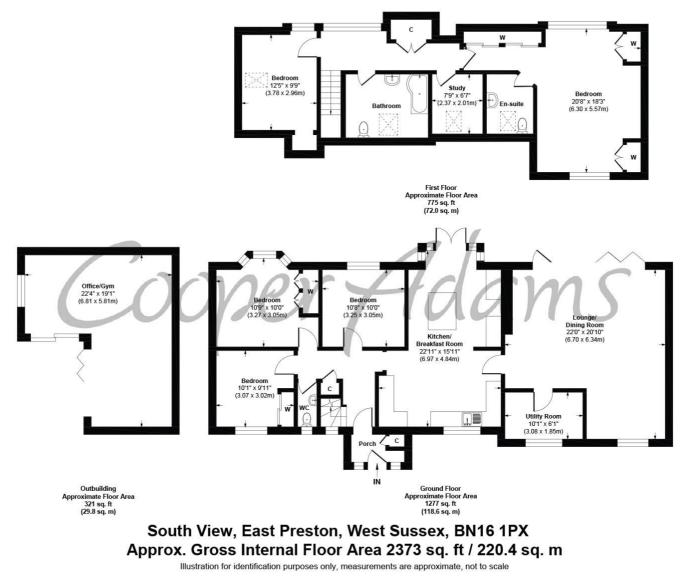

## South View, East Preston

## Freehold

A five-bedroom detached house in East Preston • 2373 sq. ft / 220.5 sq. m (£421 per sq. foot) - Plot size 0.13 Acres • Private Angmering-on-Sea marine estate • Garden office and gym • South-facing gardens • Private in-n-out drive • Close to sea and village shops • For more information go to Cooper Adams website

Cooper Adams

This stylish and beautifully presented five-bedroom detached house is nestled just a few minutes' walk from East Preston beach on the exclusive Angmering-on-Sea marine estate. The house benefits from a picturesque south facing private and secure garden. The large sitting and dining open-plan living area provides a beautiful and balanced space for a fresh and modern lifestyle. This family-sized home is extended with tasteful contemporary flair, and is the perfect property for entertaining family and friends; sip a glass of your favourite tipple in the cosy sitting room, step through the full-width bifold doors into the fabulous garden for a BBQ on a glorious summer evening.