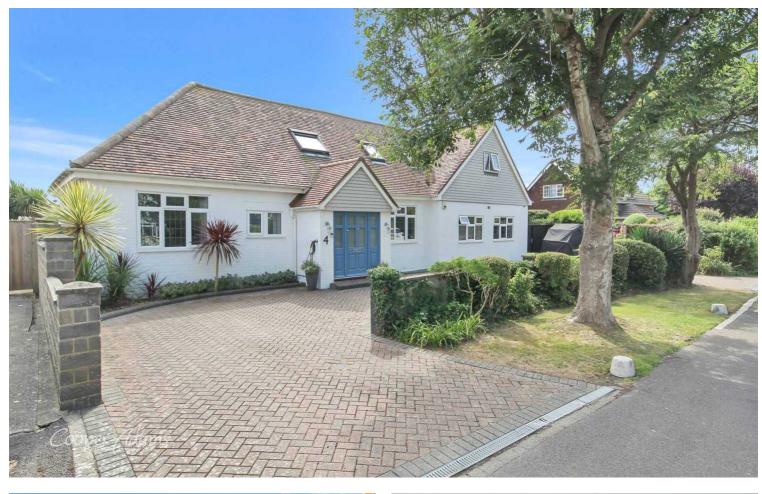

## Freehold

A five-bedroom detached house in East Preston • 2373 sq. ft / 220.5 sq. m (£421 per sq. foot) - Plot size 0.13 Acres • Private Angmering-on-Sea marine estate • Garden office and gym • South-facing gardens • Private in-n-out drive • Close to sea and village shops • For more information go to Cooper Adams website

Cooper Adams

This stylish and beautifully presented five-bedroom detached house is nestled just a few minutes' walk from East Preston beach on the exclusive Angmering-on-Sea marine estate. The house benefits from a picturesque south facing private and secure garden. The large sitting and dining open-plan living area provides a beautiful and balanced space for a fresh and modern lifestyle. This family-sized home is extended with tasteful contemporary flair, and is the perfect property for entertaining family and friends; sip a glass of your favourite tipple in the cosy sitting room, step through the full-width bifold doors into the fabulous garden for a BBQ on a glorious summer evening.