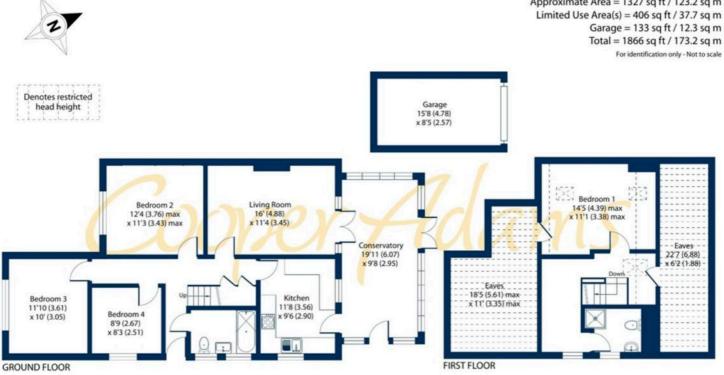

## Chiltern Close, East Preston, West Sussex, BN16

Approximate Area = 1327 sq ft / 123.2 sq m Limited Use Area(s) = 406 sq ft / 37.7 sq m Garage = 133 sq ft / 12.3 sq m

Floor plan produced in accordance with RICS Property Measurement Standards incorporating International Property Measurement Standards (IPMS2 Residential). @ntchecom 2024. Produced for Cooper Adams Estates Limited. REF: 1135070

al is protected by taxes of copyright which is owned by Cooper Adams. Whilst every attempt has been made to ensure the accuracy of these details and floor plan contained here, they do not constitute any offer or contract or part thereof. All measurements are always easurements into bay windows, accover and for 1. shaped rooms. No guarantee is given on total square locatage taken from the floor plan. The details, pictures, maps and floor plans are for illustration purposes only and not to scale. Any appliances and/or services have not been tested. Cooper Adams is a tanding name of Cooper Adams is Estated Limited registered in Edispand and Wildes. Our registered names to 9712482. UVAT Number is 982847172.