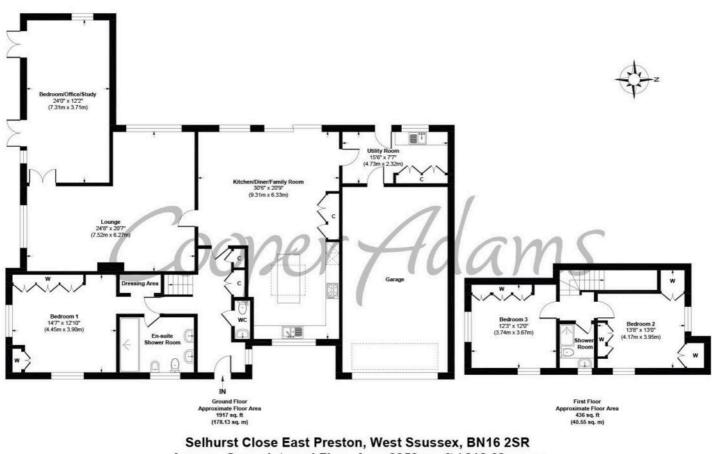

## Cooper Adams

Approx. Gross Internal Floor Area 2353 sq. ft / 218.68 sq. m Illustration for identification purposes only, measurements are approximate, not to scale

Copyright © Cooper Adams

You can include any text here. The text can be modified upon generating your brochure.

This material is protected by laws of copyright which is owned by Cooper Adams. Whilst every attempt has been made to ensure the accuracy of these details and floor plan contained here, they do not constitute any offer or contract or part thereof. All measurements are always aximum measurements into bay windows, allowes and for L shaped rooms. No guarantee is given on total square foctage taken from the floor plan. The details, pictures, maps and floor plans are for illustration purposes only and not to scale. Any applicance and/or services have not been tested. Cooper Adams is a strating neme of Cooper Adams Estates Limited regatered at Bishcrafton. Registered in England and Wales. Our registered number is 02177428. Our VAT Number is 982847172.