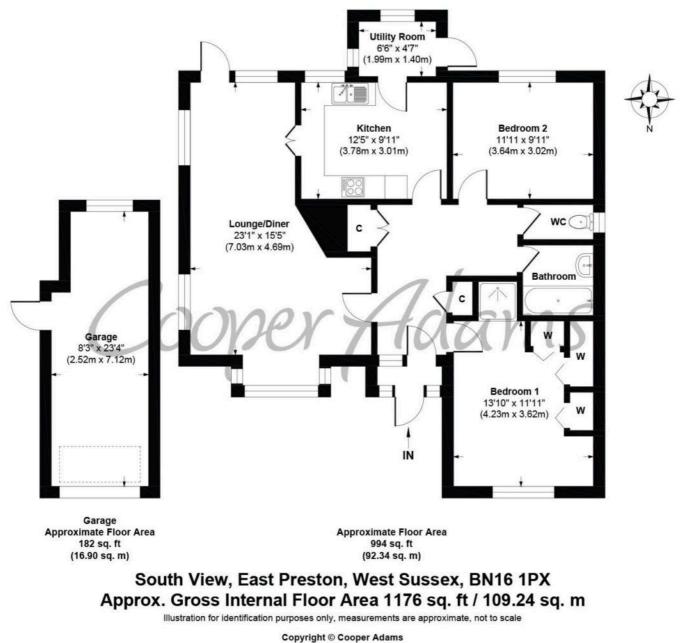

## South View, East Preston

Freehold

Two Bedroom Bungalow • Village location close to the sea • Potential to renovate and extend subject to necessary planning consents • 1176 sq. ft / 109.24 sq. m - plot size 0.14 • Private Angmering-on-Sea Marine Estate • For more information go to Cooper Adams' website

Cooper Adams

Resting in the heart of East Preston's charming village, this unique two-bedroom detached bungalow offers serenity and coastal appeal. Located on a peaceful and secluded road within the exclusive Angmering-on-Sea Estate, it's just a short stroll to the shoreline, where scenic walks to Ferring, Rustington, and Goring-by-Sea await. Offering endless potential, the home features a spacious entrance hall, a bright lounge/dining area, a separate shower room with WC, a functional kitchen with a utility room, and two well-sized bedrooms. The surrounding gardens are a haven of privacy and greenery, perfect for relaxation or entertaining. With generous parking, a driveway, and a garage, this home is ready for your personal touch. An exceptional find in a sought-after location!