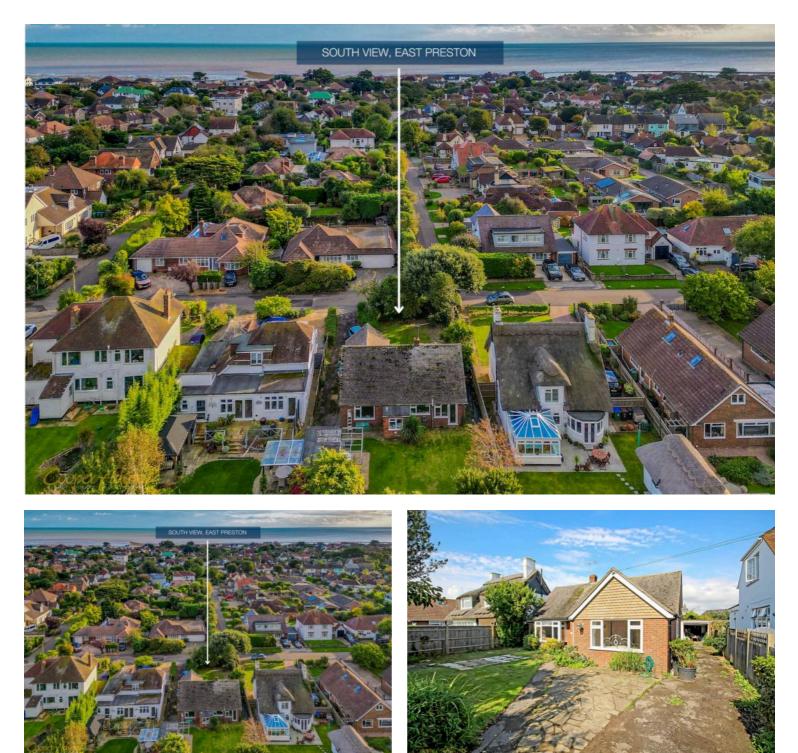

## South View, East Preston

Freehold

Two Bedroom Bungalow • Village location close to the sea • Potential to renovate and extend subject to necessary planning consents • 1176 sq. ft / 109.24 sq. m - plot size 0.14 • Private Angmering-on-Sea Marine Estate • For more information go to Cooper Adams' website

Cooper Adams

Resting in the heart of East Preston's charming village, this unique two-bedroom detached bungalow offers serenity and coastal appeal. Located on a peaceful and secluded road within the exclusive Angmering-on-Sea Estate, it's just a short stroll to the shoreline, where scenic walks to Ferring, Rustington, and Goring-by-Sea await. Offering endless potential, the home features a spacious entrance hall, a bright lounge/dining area, a separate shower room with WC, a functional kitchen with a utility room, and two well-sized bedrooms. The surrounding gardens are a haven of privacy and greenery, perfect for relaxation or entertaining. With generous parking, a driveway, and a garage, this home is ready for your personal touch. An exceptional find in a sought-after location!

East Preston, a charming seaside village in West Sussex, offers a strong sense of community with shops, restaurants, schools, and leisure clubs nearby. Its peaceful pebble shoreline is perfect for relaxing walks. Ideally located near the South Downs, it combines the best of country and seaside living.