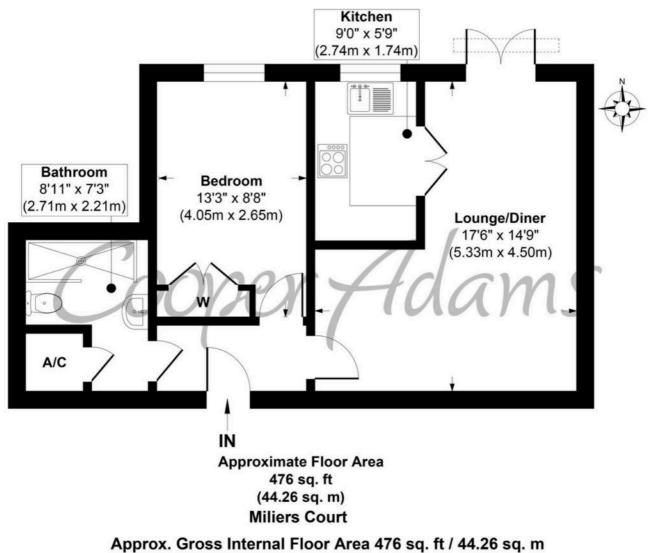

## Cooper Adams

Illustration for identification purposes only, measurements are approximate, not to scale Copyright © Cooper Adams

Council Tax band: B / Tenure: Leasehold / EPC Energy Efficiency Rating: B / EPC Environmental Impact Rating: C