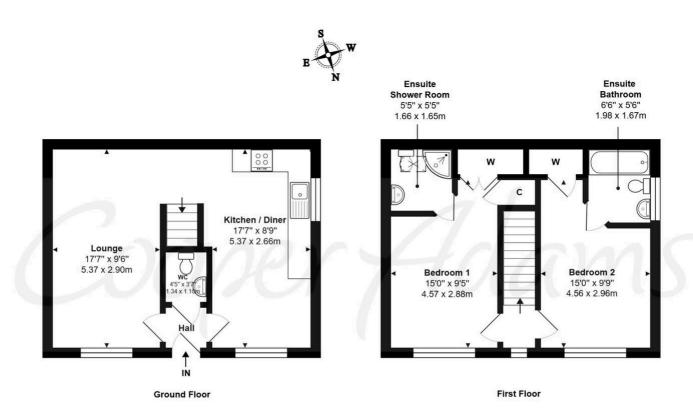

## Manor Road, East Preston, BN16 1FG

Total Area: 809 ft<sup>2</sup> ... 75.2 m<sup>2</sup>

Whilst every attempt has been made to ensure the accuracy of the floor plan contained here, measurements are approximate and no responsibility is taken for error, omission or mis-statement.

This plan is for illustrative purposes only and should be used as such by any prospective purchaser.

Created by Jtm 2024

This material is protected by laws of copyright which is owned by Cooper Adams. Whilst every attempt has been made to ensure the accuracy of these details and floor plan contained here, they do not constitute any offer or contract or part thereof. All measurements into bay windows, alcoves and for L shaped rooms. No guarantee is given on total square footage taken from the floor plan. The details, pictures, maps and floor plans are for illustration purposes only and not to scale. Any appliances and/or services have not been tested. Cooper Adams is at setting name of Cooper Adams is at setting name of Cooper Adams is at setting name of Cooper Adams is at setting. This material is setting name of Cooper Adams is at setting name of Cooper Adams