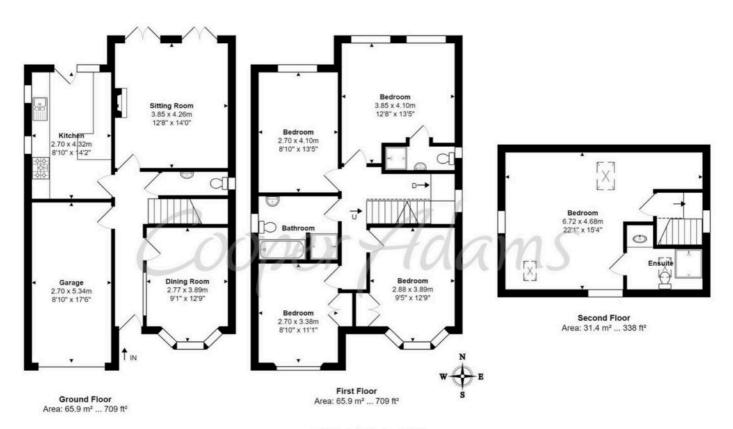

## Cooper Adams

Total Area: 163.2 m<sup>2</sup> ... 1757 ft<sup>2</sup> Copyright © Cooper Adams Estates Limited All measurements are approximate and for display purposes only

This material is protected by laws of copyright which is owned by Cooper Adams. Whilst every attempt has been made to ensure the accuracy of these details and floor plan contained here, they do not constitute any offer or contract or part thereof. All measurements are always maximum measurements into bay windows, alcoves and for L shaped rooms. No summite is given on total aquare locates baive more the option, the details, pictures, maps and floor plans are for illustration purposes only and not to scale. Any appliances and/or services have not been tested. Cooper Adams is a trading name of Cooper Adams Estated Limited registered at BEtypotone. Registered on England and Wellsc. Dur registered number is 07127482, DL VM Atmine's 1804287172.