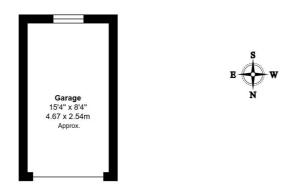

Chiltern Close, East Preston, BN16 1RE

Total Area: 1142 ft $^2$  ... 106.1 m $^2$  (Includes Garage)

Whilst every attempt has been made to ensure the accuracy of the floor plan contained here, measurements are approximate and no responsibility is taken for error, omission or mis-statement.

This plan is for illustrative purposes only and should be used as such by any prospective purchaser.

Created by Jtm 2024

Council Tax band: D / Tenure: Freehold / EPC Energy Efficiency Rating: D / EPC Environmental Impact Rating: D