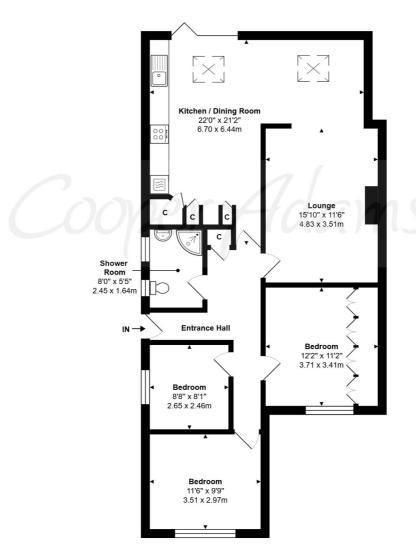

Chiltern Close, East Preston, BN16 1RE

Total Area: 1142 ft $^2$  ... 106.1 m $^2$  (Includes Garage)

Whilst every attempt has been made to ensure the accuracy of the floor plan contained here, measurements are approximate and no responsibility is taken for error, omission or mis-statement.

This plan is for illustrative purposes only and should be used as such by any prospective purchaser.

Created by Jtm 2024

Council Tax band: D / Tenure: Freehold / EPC Energy Efficiency Rating: D / EPC Environmental Impact Rating: D