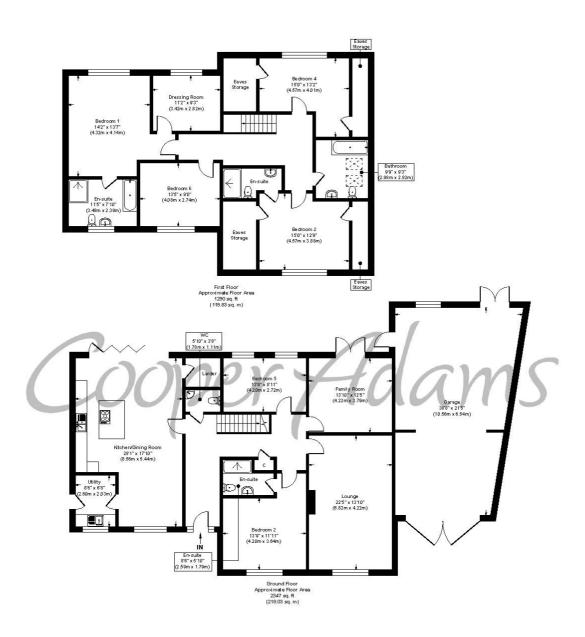

## Selborne Way East Preston BN16 2TG Approx. Gross Internal Floor Area 3637 sq. ft / 337.86 sq. m

Illustration for identification purposes only, measurements are approximate, not to scale

Copyright © Cooper Adams

Council Tax band: G / Tenure: Freehold / EPC Energy Efficiency Rating: C / EPC Environmental Impact Rating: D

This material is protected by laws of copyright which is owned by Cooper Adams. Whilst every attempt has been made to ensure the accuracy of these details and floor plan contained here, they do not constitute any offer or contract or part thereof. All measurements are to say working and for the say working and for th