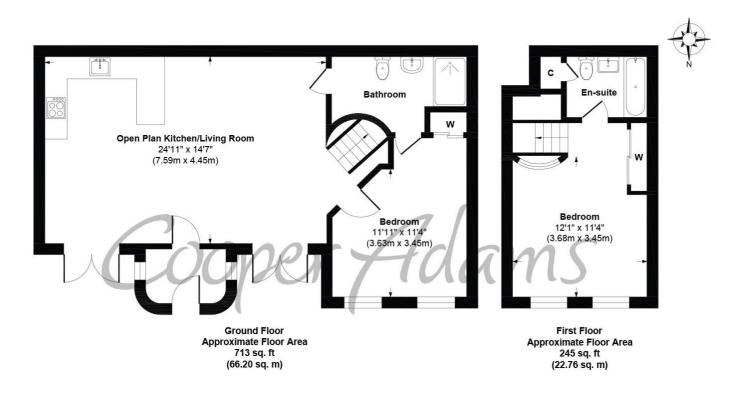

## Seventeen, Manor Road, East Preston, Littlehampton, West Sussex, BN16 1FG Approx. Gross Internal Floor Area 958 sq. ft / 88.96 sq. m

Illustration for identification purposes only, measurements are approximate, not to scale

Copyright © Cooper Adams

Council Tax band: D / Tenure: Share of Freehold / EPC Energy Efficiency Rating: C / EPC Environmental Impact Rating: C

This material is protected by laws of copyright which is owned by Cooper Adams. Whilst every attempt has been made to ensure the accuracy of these details and floor pian contained here, they do not constitute any offer or contract or part thereof. All measurements are always maximum measurements into bay windows, alcoves and for L shaped rooms. No guarantee is given on total square footage taken from the floor pian. The details, pictures, maps and floor plans are for illustration purposes only and not to scale. Any appliances and/or services have not been tested. Cooper Adams is a trading name of Cooper Adams Estates Limited registered at Bishopstone, Registered in England and Wales. Our registered number is 07127482. Our VAT Number is 98247172.