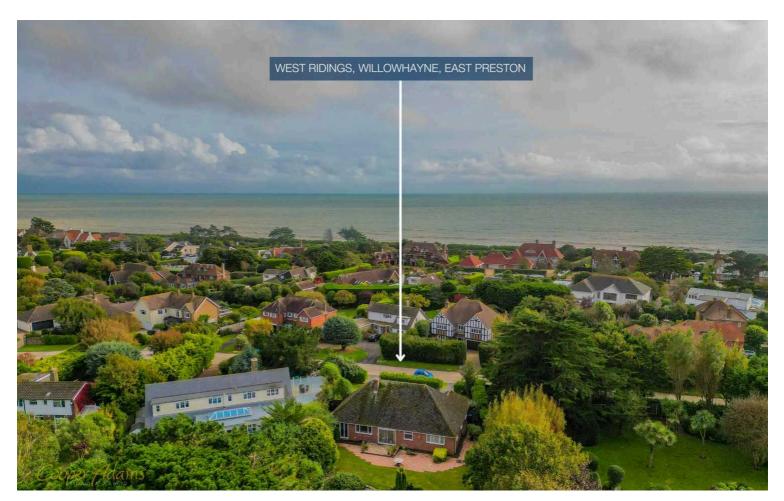

## West Ridings, East Preston

Cooper Adams

Nestled within the prestigious Willowhayne private estate, this large detached home sits gracefully on a generous 0.76-acre plot.

With an abundance of off-street parking and a garage, convenience is paramount. The bungalow boasts mature gardens offering a haven of natural beauty, meticulously presented and bathed in sunlight. With its exceptional features and idyllic surroundings, this property offers an opportunity to create a dream home and truly warrants a personal visit to fully appreciate its allure.

The sought-after Willowhayne marine estate in East Preston, established in the 1930s, provides privacy and security with gated access on summer weekends. A railway station is just over 1/2 mile away, connecting to Brighton, Gatwick, and London. Many amenities are close to hand with the sea, the downs, golf courses and many shops, bars and restaurants.