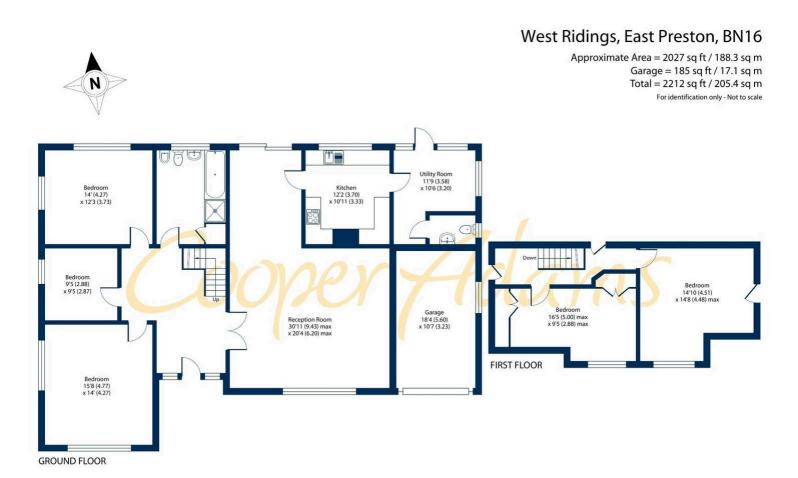

Measurer

Floor plan produced in accordance with RICS Property Measurement Standards incorporating International Property Measurement Standards (IPMS2 Residential). © ntchecom 2024. Produced for Cooper Adams Estates Limited. REF: 1191425

Council Tax band: G / Tenure: Freehold / EPC Energy Efficiency Rating: G

This material is protected by laws of copyright which is owned by Coper Adams. Whilst every attempt has been made to ensure the accuracy of these details and foor plan contained here. They do not constitute any office or contact or part thread. All measurements are always maximum measurements into buy windows, accures and for Listspack rooms. No guarantee is given on total square footage taken from the floor plan. The details, pictures, maps and floor plans are for illustration purposes only and not to scale. Any appliances and/or services have not been tested. Cooper Adams is a trading name of Cooper Adams estates Limited registered at Belongstore in England and Wates. Our registered number is 07127482. Our VAT Number's 982847172.