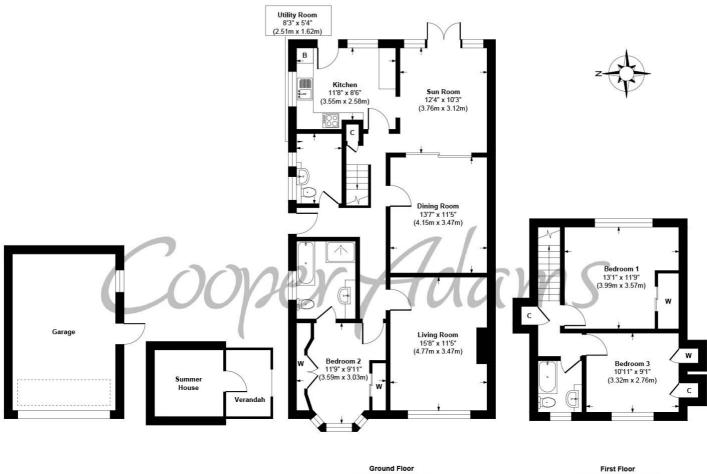

## Cooper Adams

Garage

Summer House

Ground Floor Approximate Floor Area 959 sq. ft (89.1 sq. m) First Floor Approximate Floor Area 372 sq. ft (34.6 sq. m)

## Russells Close East Preston, BN16 1BT Approx. Gross Internal Floor Area 1331 sq. ft / 123.7sq. m (Excluding Garage & Summer House)

Illustration for identification purposes only, measurements are approximate, not to scale